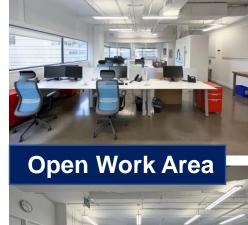

### **Features**

- Stunning corner unit with bright natural light and North/East city views
- Large open work area, that currently seats 12 desks
- Team meeting room and executive office built with glass fronts
- Polished concrete floors and exposed ceilings
- Welcoming reception and functional kitchenette
- Furniture and wiring are available
- Landlord has adjacent suite available for 2,053 SF