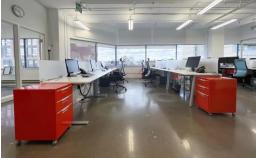

### **Features**

- Stunning corner unit with bright natural light and North/East city views
- Large open work area, that currently seats 12 desks
- Team meeting room and executive office built with glass fronts
- Polished concrete floors and exposed ceilings
- Welcoming reception and functional kitchenette
- Furniture and wiring are available
- Landlord has adjacent suite available for 2,053 SF