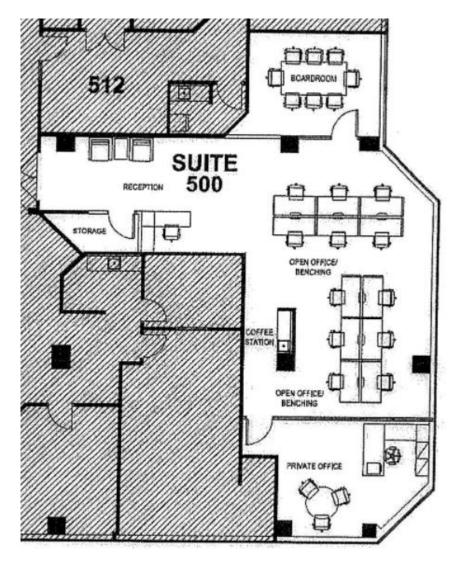

### **Space Profile**

| Premises            | Suite 500     |
|---------------------|---------------|
| Total Rentable Area | 2,078 SF      |
| Net Rent            | Contact Agent |
| ТМІ                 | \$21.72       |
| Available           | Immediate     |
| Sublease Term       | June 29, 2023 |

### **Features**

- Stunning corner unit with bright natural light and North/East city views
- Large open work area, that currently seats 12 desks
- Team meeting room and executive office built with glass fronts
- Polished concrete floors and exposed ceilings
- Welcoming reception and functional kitchenette
- Furniture and wiring are available
- Landlord has adjacent suite available for 2,053 SF