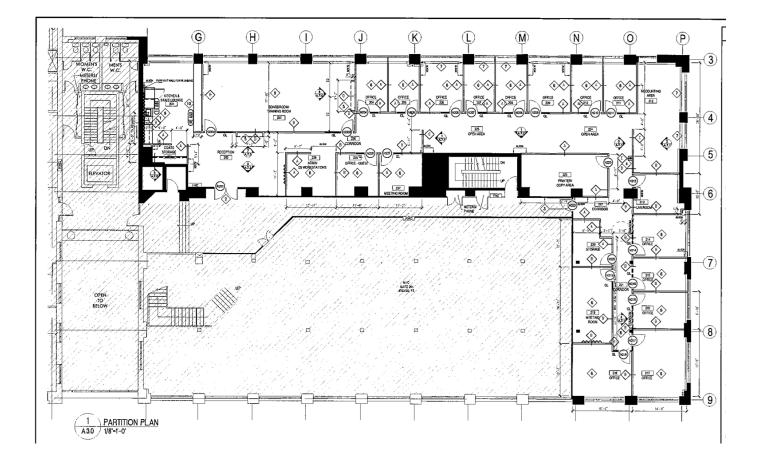

## **Space Profile**

| Premises            | Suite 201                       |
|---------------------|---------------------------------|
| Total Rentable Area | 7,809 PSF                       |
| Net Rate            | Call Agent to Discuss           |
| ТМІ                 | \$15.41 (est. 2021)             |
| Availability        | 30 Days                         |
| Expiry              | October 30 <sup>th</sup> , 2025 |

- · Fully rebuilt Brick and Beam space
- · Option to sublease partial or entire premises
- Professionally designed space
- Loads of Natural Light
- Easy access to TTC