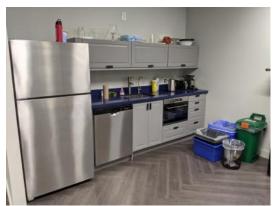

#### **Features**

- · Well-appointed modern office space
- 26 closed rooms that can be used as offices or meeting rooms
- Large Reception
- Kitchen
- · Furniture may be available
- · Recently renovated building lobby and elevators

## Space Share would include access to:

- Receptionist (Including phone service)
- Mail and package handling
- Large boardroom
- Two additional meeting rooms
- Kitchen with seating

Jamie Grossman Managing Principal, Broker 416.862.2670 jgrossman@cresa.com