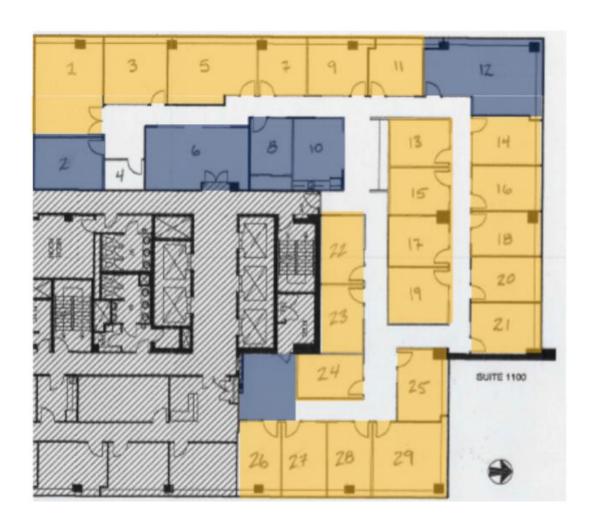

#### **Features**

- · Well-appointed modern office space
- 26 closed rooms that can be used as offices or meeting rooms
- Large Reception
- Kitchen
- · Furniture may be available
- · Recently renovated building lobby and elevators

#### For More Information

Cresa Toronto Inc., Brokerage - 170 University Ave, Suite 1100 - Toronto, ON - M5H 3B3 - cresa.com/toronto

Current Meeting Spaces or Communal Areas

Current Private Offices