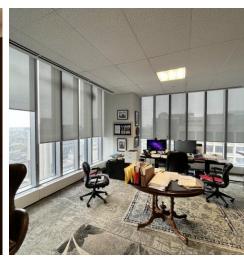

- Top floor of the office tower adjacent to building amenities
- Tenant access to 17th floor SkyClub which includes gym, pool, outdoor terrace and event space
- Space is built out with 12 private offices, a meeting room, reception area, kitchen and open workspace with 12 workstations
- Furniture is negotiable
- Staircase will be enclosed prior to commencement of term
- HEAD landlord will consider longer term