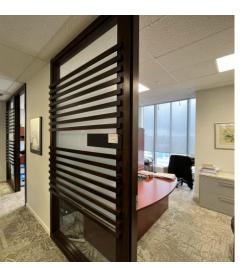

- Top floor of the office tower adjacent to building amenities
- Tenant access to 17th floor SkyClub which includes gym, pool, outdoor terrace and event space
- Space is built out with 12 private offices, a meeting room, reception area, kitchen and open workspace with 12 workstations
- Furniture is negotiable
- Staircase will be enclosed prior to commencement of term
- HEAD landlord will consider longer term