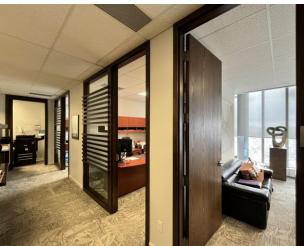

- Top floor of the office tower adjacent to building amenities
- Tenant access to 17th floor SkyClub which includes gym, pool, outdoor terrace and event space
- Space is built out with 12 private offices, a meeting room, reception area, kitchen and open workspace with 12 workstations
- Furniture is negotiable
- Staircase will be enclosed prior to commencement of term
- HEAD landlord will consider longer term