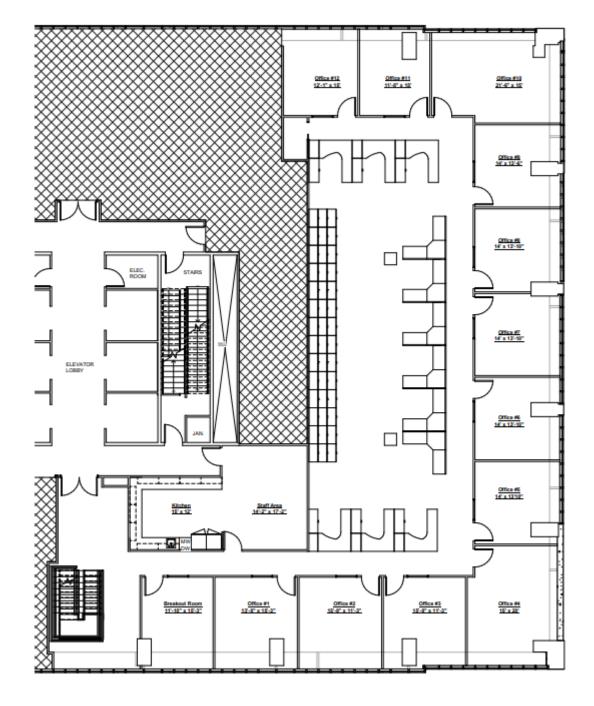

- Top floor of the office tower adjacent to building amenities
- Tenant access to 17th floor SkyClub which includes gym, pool, outdoor terrace and event space
- Space is built out with 12 private offices, a meeting room, reception area, kitchen and open workspace with 12 workstations
- Furniture is negotiable
- Staircase will be enclosed prior to commencement of term
- HEAD landlord will consider longer term