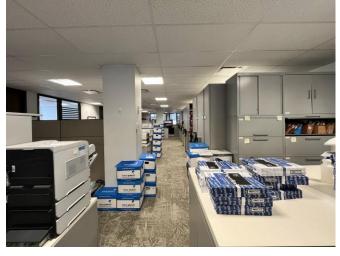

- Top floor of the office tower adjacent to building amenities
- Tenant access to 17th floor SkyClub which includes gym, pool, outdoor terrace and event space
- Space is built out with 12 private offices, a meeting room, reception area, kitchen and open workspace with 12 workstations
- Furniture is negotiable
- Staircase will be enclosed prior to commencement of term
- HEAD landlord will consider longer term