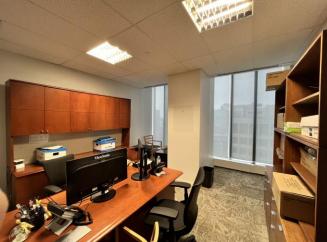

- Top floor of the office tower adjacent to building amenities
- Tenant access to 17th floor SkyClub which includes gym, pool, outdoor terrace and event space
- Space is built out with 12 private offices, a meeting room, reception area, kitchen and open workspace with 12 workstations
- Furniture is negotiable
- Staircase will be enclosed prior to commencement of term
- HEAD landlord will consider longer term