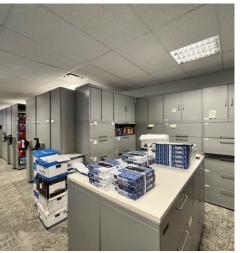

- Top floor of the office tower adjacent to building amenities
- Tenant access to 17th floor SkyClub which includes gym, pool, outdoor terrace and event space
- Space is built out with 12 private offices, a meeting room, reception area, kitchen and open workspace with 12 workstations
- Furniture is negotiable
- Staircase will be enclosed prior to commencement of term
- HEAD landlord will consider longer term