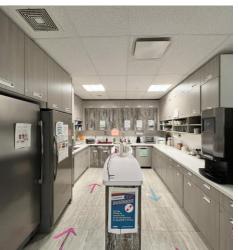

- Top floor of the office tower adjacent to building amenities
- Tenant access to 17th floor SkyClub which includes gym, pool, outdoor terrace and event space
- Space is built out with 12 private offices, a meeting room, reception area, kitchen and open workspace with 12 workstations
- Furniture is negotiable
- Staircase will be enclosed prior to commencement of term
- HEAD landlord will consider longer term