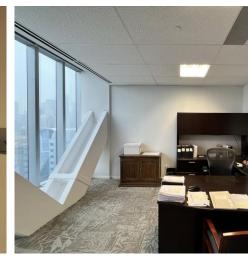

- Top floor of the office tower adjacent to building amenities
- Tenant access to 17th floor SkyClub which includes gym, pool, outdoor terrace and event space
- Space is built out with 12 private offices, a meeting room, reception area, kitchen and open workspace with 12 workstations
- Furniture is negotiable
- Staircase will be enclosed prior to commencement of term
- HEAD landlord will consider longer term