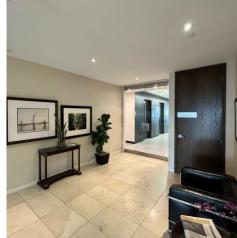

- Top floor of the office tower adjacent to building amenities
- Tenant access to 17th floor SkyClub which includes gym, pool, outdoor terrace and event space
- Space is built out with 12 private offices, a meeting room, reception area, kitchen and open workspace with 12 workstations
- Furniture is negotiable
- Staircase will be enclosed prior to commencement of term
- HEAD landlord will consider longer term