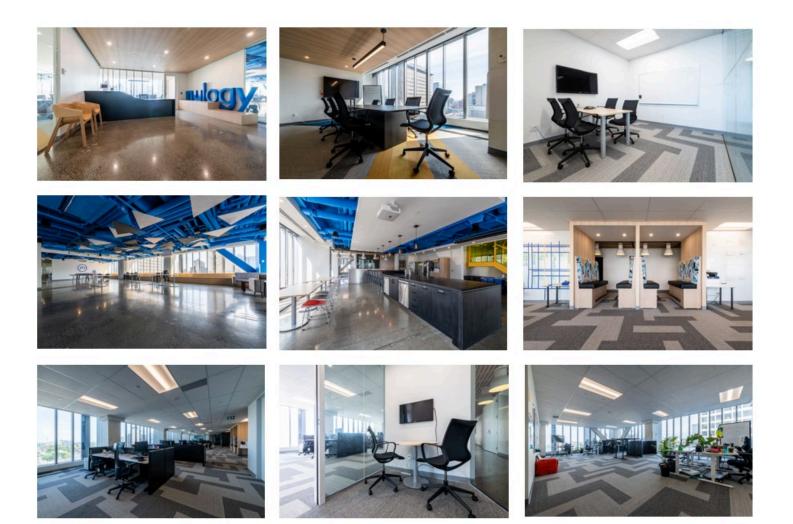

## **Features**

- 3 major open space working areas (50 people) + 13 "team rooms" (10 people per room)
- 27 meeting rooms
- Kitchen includes 3 Microwaves, 3 Fridges + 1 fridge in pantry and 3 dishwashers
- 2 Kegerators
- · Sound and AV hook up in kitchen area
- Ping Pong table and Foosball table