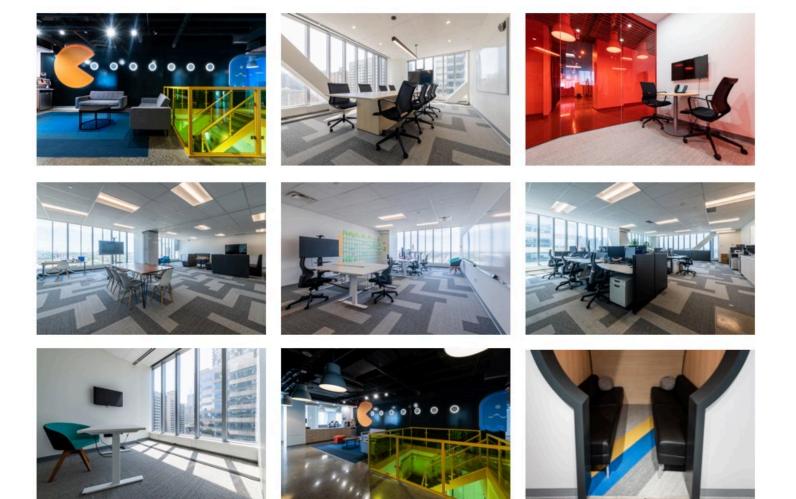

## **Features**

- 3 major open space working areas (50 people) + 13 "team rooms" (10 people per room)
- 27 meeting rooms
- Kitchen includes 3 Microwaves, 3 Fridges + 1 fridge in pantry and 3 dishwashers
- 2 Kegerators
- · Sound and AV hook up in kitchen area
- Ping Pong table and Foosball table