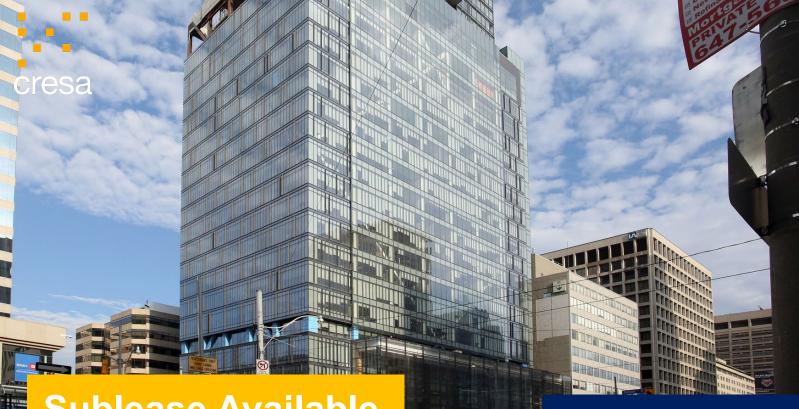

# Sublease Available

480 University Avenue Toronto, ON

## Space Profile

| Premises            | 12 <sup>th</sup> Floor 17,054 SF<br>13 <sup>th</sup> Floor 17,054 SF |
|---------------------|----------------------------------------------------------------------|
| Total Rentable Area | 34,108 SF                                                            |
| Net Rate            | Call Agent to Discuss                                                |
| Term                | Immediately                                                          |
| Expiry Date         | November 29 2027                                                     |