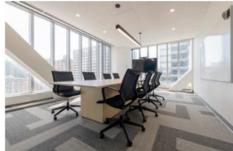

#### **Features**

- 3 major open space working areas (50 people) + 13 "team rooms" (10 people per room)
- 27 meeting rooms
- Kitchen includes 3 Microwaves, 3 Fridges + 1 fridge in pantry and 3 dishwashers
- 2 Kegerators
- Sound and AV hook up in kitchen area
- Ping Pong table and Foosball table