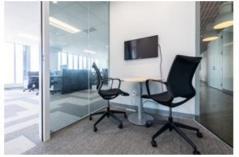

#### **Features**

- 3 major open space working areas (50 people) + 13 "team rooms" (10 people per room)
- 27 meeting rooms
- Kitchen includes 3 Microwaves, 3 Fridges + 1 fridge in pantry and 3 dishwashers
- 2 Kegerators
- Sound and AV hook up in kitchen area
- Ping Pong table and Foosball table