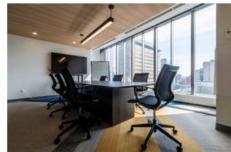

#### **Features**

- 3 major open space working areas (50 people) + 13 "team rooms" (10 people per room)
- 27 meeting rooms
- Kitchen includes 3 Microwaves, 3 Fridges + 1 fridge in pantry and 3 dishwashers
- 2 Kegerators
- Sound and AV hook up in kitchen area
- Ping Pong table and Foosball table