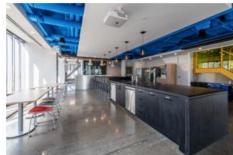

#### **Features**

- 3 major open space working areas (50 people) + 13 "team rooms" (10 people per room)
- 27 meeting rooms
- Kitchen includes 3 Microwaves, 3 Fridges + 1 fridge in pantry and 3 dishwashers
- 2 Kegerators
- Sound and AV hook up in kitchen area
- Ping Pong table and Foosball table