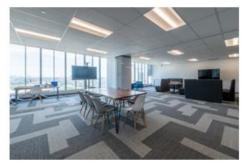

#### **Features**

- 3 major open space working areas (50 people) + 13 "team rooms" (10 people per room)
- 27 meeting rooms
- Kitchen includes 3 Microwaves, 3 Fridges + 1 fridge in pantry and 3 dishwashers
- 2 Kegerators
- Sound and AV hook up in kitchen area
- Ping Pong table and Foosball table