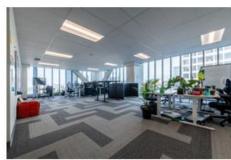

#### **Features**

- 3 major open space working areas (50 people) + 13 "team rooms" (10 people per room)
- 27 meeting rooms
- Kitchen includes 3 Microwaves, 3 Fridges + 1 fridge in pantry and 3 dishwashers
- 2 Kegerators
- Sound and AV hook up in kitchen area
- Ping Pong table and Foosball table