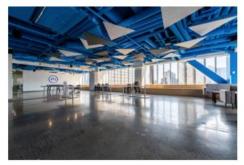

#### **Features**

- 3 major open space working areas (50 people) + 13 "team rooms" (10 people per room)
- 27 meeting rooms
- Kitchen includes 3 Microwaves, 3 Fridges + 1 fridge in pantry and 3 dishwashers
- 2 Kegerators
- Sound and AV hook up in kitchen area
- Ping Pong table and Foosball table