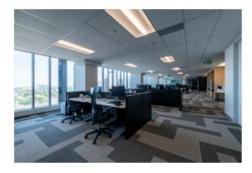

#### **Features**

- 3 major open space working areas (50 people) + 13 "team rooms" (10 people per room)
- 27 meeting rooms
- Kitchen includes 3 Microwaves, 3 Fridges + 1 fridge in pantry and 3 dishwashers
- 2 Kegerators
- Sound and AV hook up in kitchen area
- Ping Pong table and Foosball table