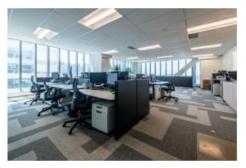

#### **Features**

- 3 major open space working areas (50 people) + 13 "team rooms" (10 people per room)
- 27 meeting rooms
- Kitchen includes 3 Microwaves, 3 Fridges + 1 fridge in pantry and 3 dishwashers
- 2 Kegerators
- Sound and AV hook up in kitchen area
- Ping Pong table and Foosball table