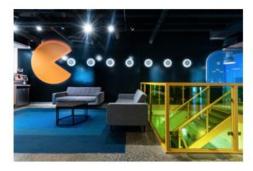

#### **Features**

- 3 major open space working areas (50 people) + 13 "team rooms" (10 people per room)
- 27 meeting rooms
- Kitchen includes 3 Microwaves, 3 Fridges + 1 fridge in pantry and 3 dishwashers
- 2 Kegerators
- Sound and AV hook up in kitchen area
- Ping Pong table and Foosball table