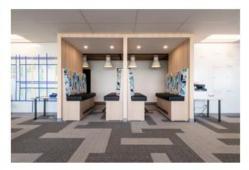

#### **Features**

- 3 major open space working areas (50 people) + 13 "team rooms" (10 people per room)
- 27 meeting rooms
- Kitchen includes 3 Microwaves, 3 Fridges + 1 fridge in pantry and 3 dishwashers
- 2 Kegerators
- Sound and AV hook up in kitchen area
- Ping Pong table and Foosball table