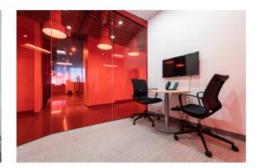

#### **Features**

- 3 major open space working areas (50 people) + 13 "team rooms" (10 people per room)
- 27 meeting rooms
- Kitchen includes 3 Microwaves, 3 Fridges + 1 fridge in pantry and 3 dishwashers
- 2 Kegerators
- Sound and AV hook up in kitchen area
- Ping Pong table and Foosball table