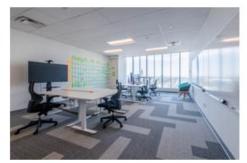

#### **Features**

- 3 major open space working areas (50 people) + 13 "team rooms" (10 people per room)
- 27 meeting rooms
- Kitchen includes 3 Microwaves, 3 Fridges + 1 fridge in pantry and 3 dishwashers
- 2 Kegerators
- Sound and AV hook up in kitchen area
- Ping Pong table and Foosball table