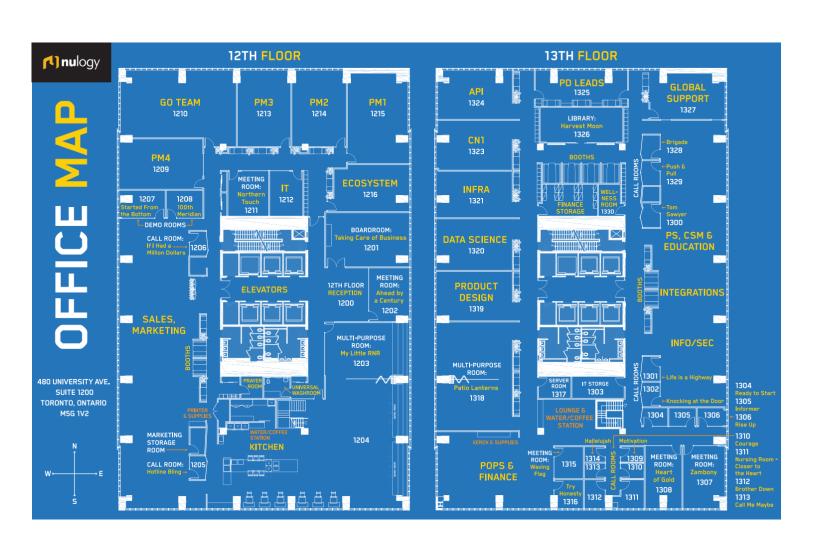

#### **Features**

- 3 major open space working areas (50 people) + 13 "team rooms" (10 people per room)
- 27 meeting rooms
- Kitchen includes 3 Microwaves, 3 Fridges + 1 fridge in pantry and 3 dishwashers
- 2 Kegerators
- Sound and AV hook up in kitchen area
- Ping Pong table and Foosball table

### For More Information

Cresa Toronto Inc., Brokerage 170 University Ave, Suite 1100 Toronto, ON M5H 3B3 cresa.com/toronto

12th Floor

#### For More Information

13<sup>th</sup> Floor