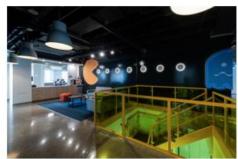

#### **Features**

- 3 major open space working areas (50 people) + 13 "team rooms" (10 people per room)
- 27 meeting rooms
- Kitchen includes 3 Microwaves, 3 Fridges + 1 fridge in pantry and 3 dishwashers
- 2 Kegerators
- Sound and AV hook up in kitchen area
- Ping Pong table and Foosball table