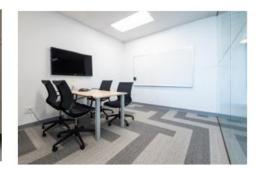

#### **Features**

- 3 major open space working areas (50 people) + 13 "team rooms" (10 people per room)
- 27 meeting rooms
- Kitchen includes 3 Microwaves, 3 Fridges + 1 fridge in pantry and 3 dishwashers
- 2 Kegerators
- Sound and AV hook up in kitchen area
- Ping Pong table and Foosball table