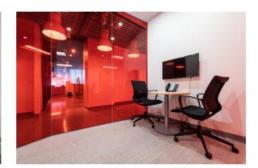

#### **Features**

- 3 major open space working areas (50 people) + 13 "team rooms" (10 people per room)
- · 27 meeting rooms
- Kitchen includes 3 Microwaves, 3 Fridges + 1 fridge in pantry and 3 dishwashers
- · 2 Kegerators
- Sound and AV hook up in kitchen area
- · Ping Pong table and Foosball table