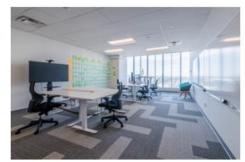

#### **Features**

- 3 major open space working areas (50 people) + 13 "team rooms" (10 people per room)
- · 27 meeting rooms
- Kitchen includes 3 Microwaves, 3 Fridges + 1 fridge in pantry and 3 dishwashers
- · 2 Kegerators
- Sound and AV hook up in kitchen area
- · Ping Pong table and Foosball table