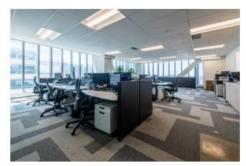

#### **Features**

- 3 major open space working areas (50 people) + 13 "team rooms" (10 people per room)
- · 27 meeting rooms
- Kitchen includes 3 Microwaves, 3 Fridges + 1 fridge in pantry and 3 dishwashers
- · 2 Kegerators
- Sound and AV hook up in kitchen area
- · Ping Pong table and Foosball table