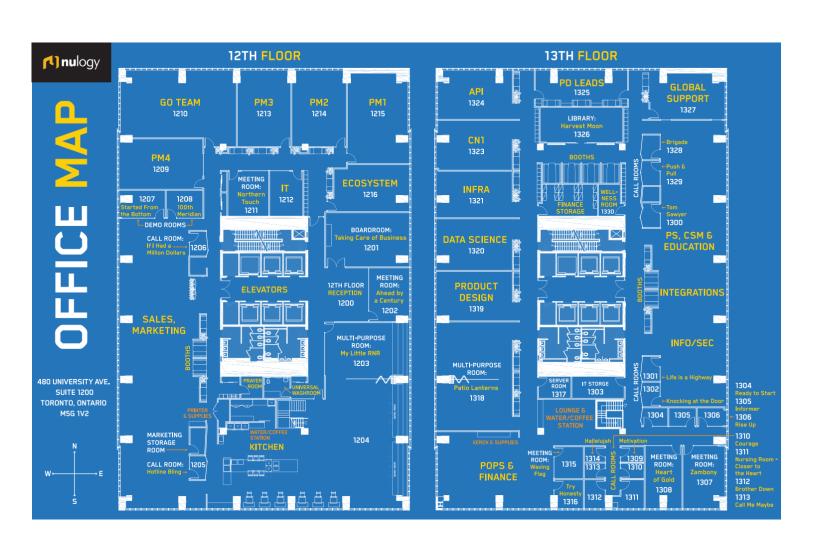

# **Space Profile**

**Premises** 12th Floor 5,000 – 17,000 SF can demise

to your plan

13th Floor 5,000 - 17,000 SF can demise

to your plan

Total Rental area from 5,000 to 34,108

Total Rentable Area 34,108 SF

#### **Features**

- 3 major open space working areas (50 people) + 13 "team rooms" (10 people per room)
- · 27 meeting rooms
- Kitchen includes 3 Microwaves, 3 Fridges + 1 fridge in pantry and 3 dishwashers
- · 2 Kegerators
- Sound and AV hook up in kitchen area
- · Ping Pong table and Foosball table

## For More Information

Cresa Toronto Inc., Brokerage 170 University Ave, Suite 1100 Toronto, ON M5H 3B3 cresa.com/toronto

12<sup>th</sup> Floor

## For More Information

13<sup>th</sup> Floor