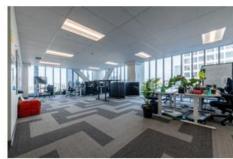

#### **Features**

- 3 major open space working areas (50 people) + 13 "team rooms" (10 people per room)
- · 27 meeting rooms
- Kitchen includes 3 Microwaves, 3 Fridges + 1 fridge in pantry and 3 dishwashers
- · 2 Kegerators
- Sound and AV hook up in kitchen area
- · Ping Pong table and Foosball table