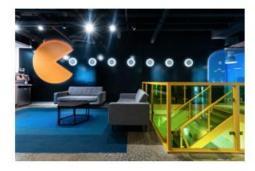

#### **Features**

- 3 major open space working areas (50 people) + 13 "team rooms" (10 people per room)
- · 27 meeting rooms
- Kitchen includes 3 Microwaves, 3 Fridges + 1 fridge in pantry and 3 dishwashers
- · 2 Kegerators
- Sound and AV hook up in kitchen area
- · Ping Pong table and Foosball table