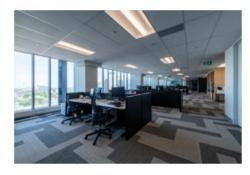

#### **Features**

- 3 major open space working areas (50 people) + 13 "team rooms" (10 people per room)
- · 27 meeting rooms
- Kitchen includes 3 Microwaves, 3 Fridges + 1 fridge in pantry and 3 dishwashers
- · 2 Kegerators
- Sound and AV hook up in kitchen area
- · Ping Pong table and Foosball table