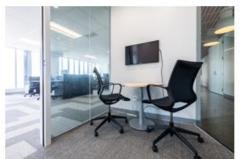

#### **Features**

- 3 major open space working areas (50 people) + 13 "team rooms" (10 people per room)
- · 27 meeting rooms
- Kitchen includes 3 Microwaves, 3 Fridges + 1 fridge in pantry and 3 dishwashers
- · 2 Kegerators
- Sound and AV hook up in kitchen area
- · Ping Pong table and Foosball table