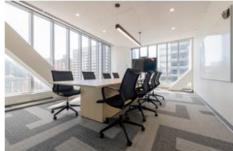

#### **Features**

- 3 major open space working areas (50 people) + 13 "team rooms" (10 people per room)
- · 27 meeting rooms
- Kitchen includes 3 Microwaves, 3 Fridges + 1 fridge in pantry and 3 dishwashers
- · 2 Kegerators
- Sound and AV hook up in kitchen area
- · Ping Pong table and Foosball table