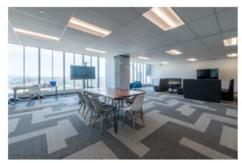

#### **Features**

- 3 major open space working areas (50 people) + 13 "team rooms" (10 people per room)
- · 27 meeting rooms
- Kitchen includes 3 Microwaves, 3 Fridges + 1 fridge in pantry and 3 dishwashers
- · 2 Kegerators
- Sound and AV hook up in kitchen area
- · Ping Pong table and Foosball table