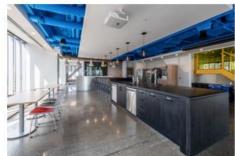

#### **Features**

- 3 major open space working areas (50 people) + 13 "team rooms" (10 people per room)
- · 27 meeting rooms
- Kitchen includes 3 Microwaves, 3 Fridges + 1 fridge in pantry and 3 dishwashers
- · 2 Kegerators
- Sound and AV hook up in kitchen area
- · Ping Pong table and Foosball table