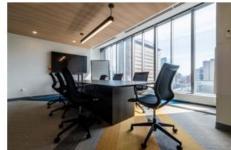

#### **Features**

- 3 major open space working areas (50 people) + 13 "team rooms" (10 people per room)
- · 27 meeting rooms
- Kitchen includes 3 Microwaves, 3 Fridges + 1 fridge in pantry and 3 dishwashers
- · 2 Kegerators
- Sound and AV hook up in kitchen area
- · Ping Pong table and Foosball table