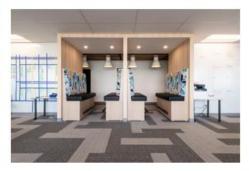

#### **Features**

- 3 major open space working areas (50 people) + 13 "team rooms" (10 people per room)
- · 27 meeting rooms
- Kitchen includes 3 Microwaves, 3 Fridges + 1 fridge in pantry and 3 dishwashers
- · 2 Kegerators
- Sound and AV hook up in kitchen area
- · Ping Pong table and Foosball table