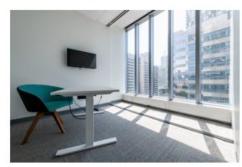

#### **Features**

- 3 major open space working areas (50 people) + 13 "team rooms" (10 people per room)
- · 27 meeting rooms
- Kitchen includes 3 Microwaves, 3 Fridges + 1 fridge in pantry and 3 dishwashers
- · 2 Kegerators
- Sound and AV hook up in kitchen area
- · Ping Pong table and Foosball table