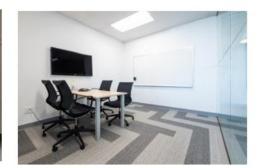

#### **Features**

- 3 major open space working areas (50 people) + 13 "team rooms" (10 people per room)
- · 27 meeting rooms
- Kitchen includes 3 Microwaves, 3 Fridges + 1 fridge in pantry and 3 dishwashers
- · 2 Kegerators
- Sound and AV hook up in kitchen area
- · Ping Pong table and Foosball table