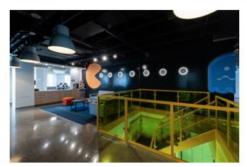

#### **Features**

- 3 major open space working areas (50 people) + 13 "team rooms" (10 people per room)
- · 27 meeting rooms
- Kitchen includes 3 Microwaves, 3 Fridges + 1 fridge in pantry and 3 dishwashers
- · 2 Kegerators
- Sound and AV hook up in kitchen area
- · Ping Pong table and Foosball table