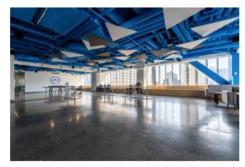

#### **Features**

- 3 major open space working areas (50 people) + 13 "team rooms" (10 people per room)
- · 27 meeting rooms
- Kitchen includes 3 Microwaves, 3 Fridges + 1 fridge in pantry and 3 dishwashers
- · 2 Kegerators
- Sound and AV hook up in kitchen area
- · Ping Pong table and Foosball table