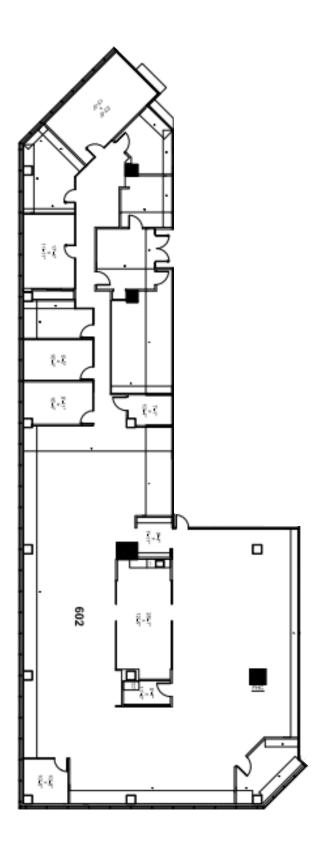

## **Space Profile**

Premises Suite 602

**Total Rentable Area** 10,083 SF

Net Rate Call Agent to Discuss

Additional Rent \$22.90

**Term** August 30, 2025

### **Features**

- Exceptional-quality built out space in close proximity to amenity and transit-rich Yonge & Sheppard intersection
- Excellent mix of closed and open spaces
- · Direct elevator exposure
- Partially furnished, furniture can be made available with the potential to add more workstations
- Available immediately