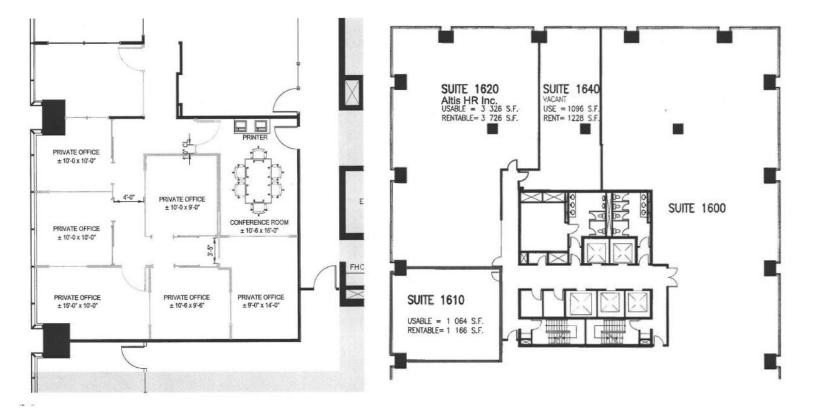

### Space Profile

| Premises            | Suite 1620                    |
|---------------------|-------------------------------|
| Total Rentable Area | 4,892 SF                      |
| Net Rate            | Please Contact Agent          |
| Additional Rent     | \$18.65 (2020 est.)           |
| Term:               | April 29 <sup>th</sup> , 2024 |
| Available:          | Immediate                     |

#### **Features**

- · Recently Built Out space
- · High Quality Improvement with ample natural Light
- Elevator Exposure
- 19 Private offices
- 1 Large and 1 Small meeting room
- Large kitchen area
- Furniture Negotiable