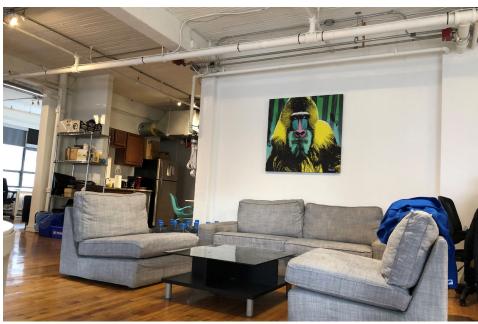

## **Features**

- Classic brick & beam space with high ceilings, hardwood floors and exposed HVAC
- Built out with 2 offices/meeting rooms, kitchen, open space, and in-suite washroom
- Convenient located in close proximity to restaurants, TTC streetcar and downtown core
- On-site parking potentially available
- Furniture is available
- Landlord will consider extending the sublease term