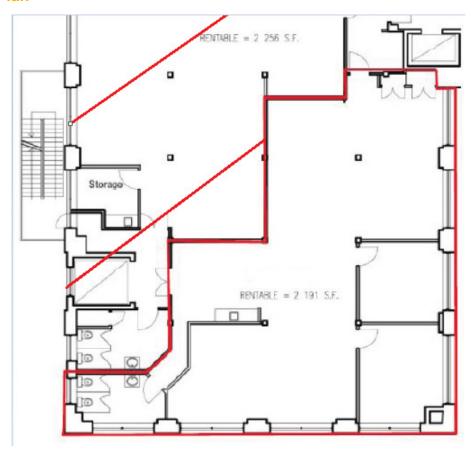

# **Space Profile**

Premises Suite 410

Total Rental Area 2.191 SF

Net Rate Contact Agents

**Availability** Immediate

Sublease Term Until March 30, 2022

# **Floor Plan**

# 2,191 SF