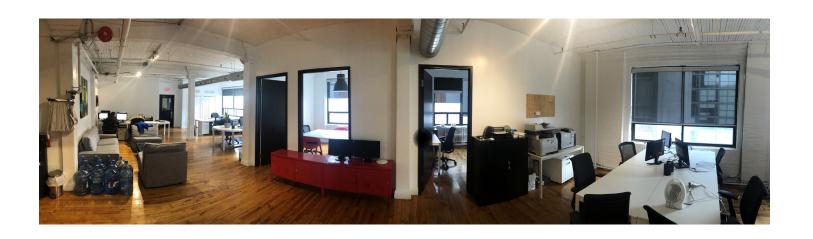

## **Features**

- Classic brick & beam space with high ceilings, hardwood floors and exposed HVAC
- Built out with 2 offices/meeting rooms, kitchen, open space, and in-suite washroom
- Convenient located in close proximity to restaurants, TTC streetcar and downtown core
- On-site parking potentially available
- Furniture is available
- Landlord will consider extending the sublease term