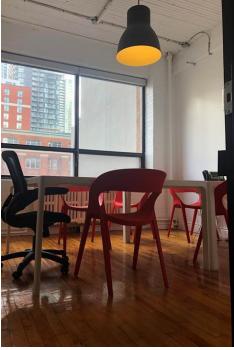

## **Features**

- Classic brick & beam space with high ceilings, hardwood floors and exposed HVAC
- Built out with 2 offices/meeting rooms, kitchen, open space, and in-suite washroom
- Convenient located in close proximity to restaurants, TTC streetcar and downtown core
- On-site parking potentially available
- Furniture is available
- Landlord will consider extending the sublease term