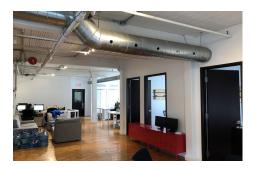

## **Features**

- Classic brick & beam space with high ceilings, hardwood floors and exposed HVAC
- Built out with 2 offices/meeting rooms, kitchen, open space, and in-suite washroom
- Convenient located in close proximity to restaurants, TTC streetcar and downtown core
- On-site parking potentially available
- Furniture is available
- Landlord will consider extending the sublease term