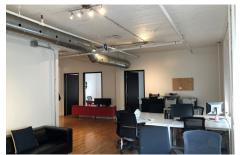

## **Features**

- Classic brick & beam space with high ceilings, hardwood floors and exposed HVAC
- Built out with 2 offices/meeting rooms, kitchen, open space, and in-suite washroom
- Convenient located in close proximity to restaurants, TTC streetcar and downtown core
- On-site parking potentially available
- Furniture is available
- Landlord will consider extending the sublease term