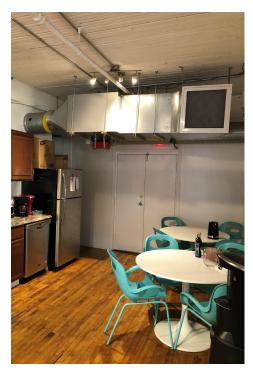

## **Features**

- Classic brick & beam space with high ceilings, hardwood floors and exposed HVAC
- Built out with 2 offices/meeting rooms, kitchen, open space, and in-suite washroom
- Convenient located in close proximity to restaurants, TTC streetcar and downtown core
- On-site parking potentially available
- Furniture is available
- Landlord will consider extending the sublease term