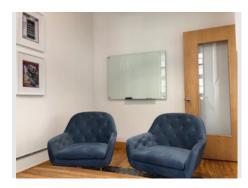

#### **Features**

- -Move in ready
- -South West corner of the 10th floor (top floor)
- -Classic Brick & Beam space located in Downtown West
- -Original (quiet) hardwood floors and high ceilings
- -Natural light exposure
- -Board room + 2 meeting rooms/offices + storage room -Large open area
- -New roof-top patio one floor above (wifi accessible)
- -Close proximity to public transit and downtown core