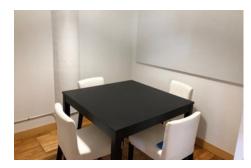

#### **Features**

- -Move in ready
- -South West corner of the 10th floor (top floor)
- -Classic Brick & Beam space located in Downtown West
- -Original (quiet) hardwood floors and high ceilings
- -Natural light exposure
- -Board room + 2 meeting rooms/offices + storage room -Large open area
- -New roof-top patio one floor above (wifi accessible)
- -Close proximity to public transit and downtown core