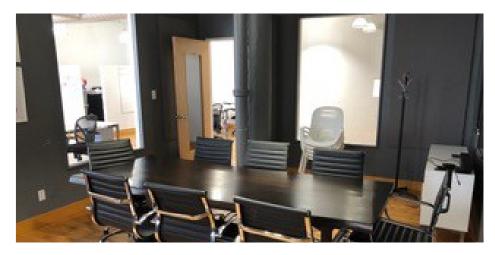

#### **Features**

- -Move in ready
- -South West corner of the 10th floor (top floor)
- -Classic Brick & Beam space located in Downtown West
- -Original (quiet) hardwood floors and high ceilings
- -Natural light exposure
- -Board room + 2 meeting rooms/offices + storage room -Large open area
- -New roof-top patio one floor above (wifi accessible)
- -Close proximity to public transit and downtown core