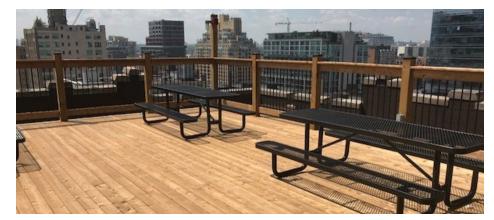

#### **Features**

- -Move in ready
- -South West corner of the 10th floor (top floor)
- -Classic Brick & Beam space located in Downtown West
- -Original (quiet) hardwood floors and high ceilings
- -Natural light exposure
- -Board room + 2 meeting rooms/offices + storage room -Large open area
- -New roof-top patio one floor above (wifi accessible)
- -Close proximity to public transit and downtown core