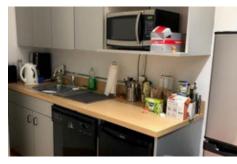

#### **Features**

- -Move in ready
- -South West corner of the 10th floor (top floor)
- -Classic Brick & Beam space located in Downtown West
- -Original (quiet) hardwood floors and high ceilings
- -Natural light exposure
- -Board room + 2 meeting rooms/offices + storage room -Large open area
- -New roof-top patio one floor above (wifi accessible)
- -Close proximity to public transit and downtown core