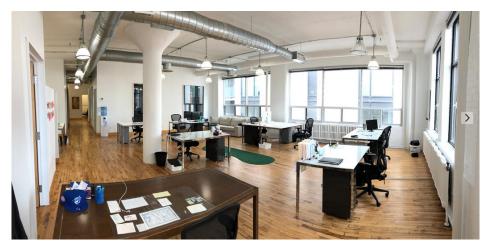

#### **Features**

- -Move in ready
- -South West corner of the 10th floor (top floor)
- -Classic Brick & Beam space located in Downtown West
- -Original (quiet) hardwood floors and high ceilings
- -Natural light exposure
- -Board room + 2 meeting rooms/offices + storage room -Large open area
- -New roof-top patio one floor above (wifi accessible)
- -Close proximity to public transit and downtown core