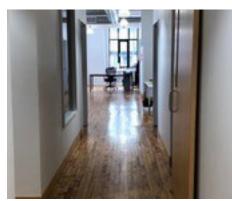

#### **Features**

- -Move in ready
- -South West corner of the 10th floor (top floor)
- -Classic Brick & Beam space located in Downtown West
- -Original (quiet) hardwood floors and high ceilings
- -Natural light exposure
- -Board room + 2 meeting rooms/offices + storage room -Large open area
- -New roof-top patio one floor above (wifi accessible)
- -Close proximity to public transit and downtown core