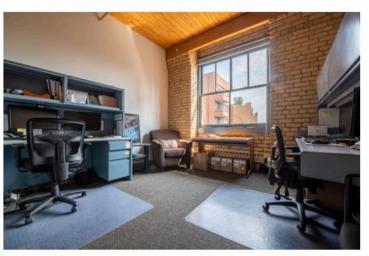

## **Features**

- Move-in-ready
- · Classic Brick & Beam building located in Downtown East
- · Great mix of generously-sized offices and open areas
- 6-8 person meeting room
- Furniture can be made available
- St. Lawrence Market location is in close proximity to public transit and downtown core