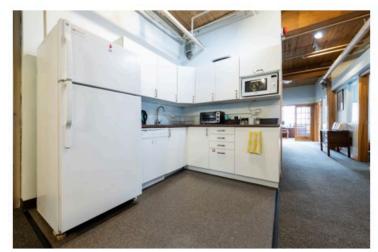

## **Features**

- Move-in-ready
- · Classic Brick & Beam building located in Downtown East
- · Great mix of generously-sized offices and open areas
- 6-8 person meeting room
- Furniture can be made available
- St. Lawrence Market location is in close proximity to public transit and downtown core