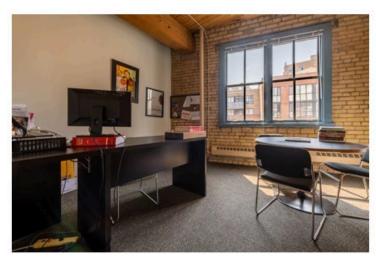

## **Features**

- Move-in-ready
- · Classic Brick & Beam building located in Downtown East
- · Great mix of generously-sized offices and open areas
- 6-8 person meeting room
- Furniture can be made available
- St. Lawrence Market location is in close proximity to public transit and downtown core