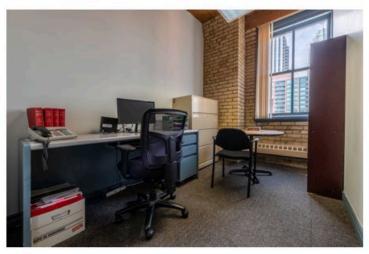

## **Features**

- Move-in-ready
- · Classic Brick & Beam building located in Downtown East
- · Great mix of generously-sized offices and open areas
- 6-8 person meeting room
- Furniture can be made available
- St. Lawrence Market location is in close proximity to public transit and downtown core