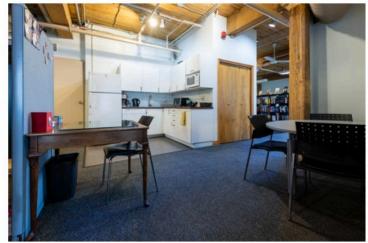

## **Features**

- Move-in-ready
- · Classic Brick & Beam building located in Downtown East
- · Great mix of generously-sized offices and open areas
- 6-8 person meeting room
- Furniture can be made available
- St. Lawrence Market location is in close proximity to public transit and downtown core