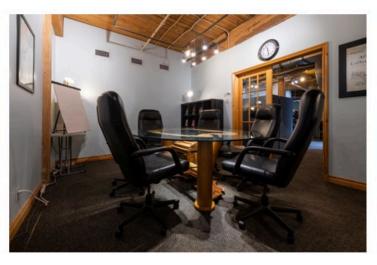

## **Features**

- Move-in-ready
- · Classic Brick & Beam building located in Downtown East
- · Great mix of generously-sized offices and open areas
- 6-8 person meeting room
- Furniture can be made available
- St. Lawrence Market location is in close proximity to public transit and downtown core