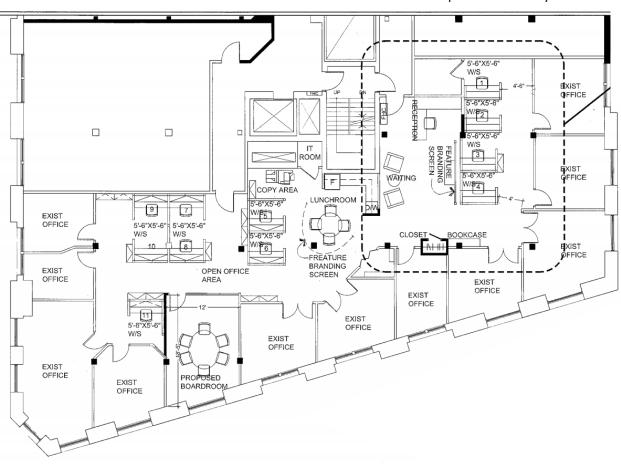

e 500

Total Rentable Area 4,113 SF

Net Rate Call Agent to Discuss

TMI \$15.17 PSF (2020)

Available Immediately

Sublease Term September 29, 2025

## **Features**

- Move-in-ready
- · Classic Brick & Beam building located in Downtown East
- · Great mix of generously-sized offices and open areas
- 6-8 person meeting room
- Furniture can be made available
- St. Lawrence Market location is in close proximity to public transit and downtown core

### For More Information

Cresa Toronto Inc., Brokerage 170 University Ave, Suite 1100 Toronto, ON - M5H 3B3 cresa.com/toronto





Mark Zettel MBA, CPA, CMA Principal, Sales Representative 647.409.5212 mzettel@cresa.com



Mark Titleman Vice President, Sales Representative 647.990.8413 mtitleman@cresa.com



### \*Floor plan not exactly as-built.



### For More Information

Cresa Toronto Inc., Brokerage 170 University Ave, Suite 1100 Toronto, ON M5H 3B3 cresa.com/toronto



Mark Zettel MBA, CPA, CMA Principal, Sales Representative 647.409.5212 mzettel@cresa.com



Mark Titleman Vice President, Sales Representative 647.990.8413 mtitleman@cresa.com















### For More Information

Cresa Toronto Inc., Brokerage 170 University Ave, Suite 1100 Toronto, ON M5H 3B3 cresa.com/toronto



Mark Zettel MBA, CPA, CMA Principal, Sales Representative 647.409.5212 mzettel@cresa.com



Mark Titleman Vice President, Sales Representative 647.990.8413 mtitleman@cresa.com















### For More Information

Cresa Toronto Inc., Brokerage 170 University Ave, Suite 1100 Toronto, ON M5H 3B3 cresa.com/toronto



Mark Zettel MBA, CPA, CMA Princi