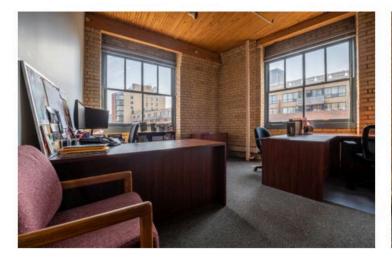

## **Features**

- Move-in-ready
- · Classic Brick & Beam building located in Downtown East
- · Great mix of generously-sized offices and open areas
- 6-8 person meeting room
- Furniture can be made available
- St. Lawrence Market location is in close proximity to public transit and downtown core