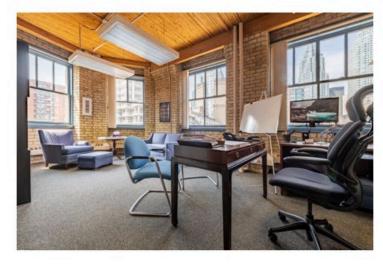

## **Features**

- Move-in-ready
- · Classic Brick & Beam building located in Downtown East
- · Great mix of generously-sized offices and open areas
- 6-8 person meeting room
- Furniture can be made available
- St. Lawrence Market location is in close proximity to public transit and downtown core