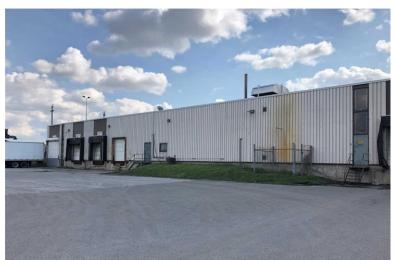

## 299 Orenda Road Brampton, ON

| Total Rentable Area | 26,568 SF                  |
|---------------------|----------------------------|
| Gross Rent          | Call Agent to Discuss      |
| Availability        | May 1 <sup>st</sup> , 2024 |
| Term                | 5 Year                     |
| СН                  | 16'                        |
| Shipping            | 4 TL/1 DI                  |

## **Features**

- Preference for warehousing and distribution related uses (not manufacturing)
- Proximity to 410 and 401 access
- · Proximity to public transportation and local amenities
- Sublease rate includes subtenant's utility costs
- Current office space 3% + (includes kitchenette)
- · Additional office space can be added if required