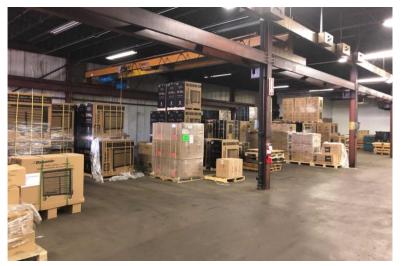

## 299 Orenda Road Brampton, ON

| Total Rentable Area | 26,568 SF                  |
|---------------------|----------------------------|
| Gross Rent          | Call Agent to Discuss      |
| Availability        | May 1 <sup>st</sup> , 2024 |
| Term                | 5 Year                     |
| СН                  | 16'                        |
| Shipping            | 4 TL/1 DI                  |

## **Features**

- Preference for warehousing and distribution related uses (not manufacturing)
- Proximity to 410 and 401 access
- · Proximity to public transportation and local amenities
- Sublease rate includes subtenant's utility costs
- Current office space 3% + (includes kitchenette)
- · Additional office space can be added if required