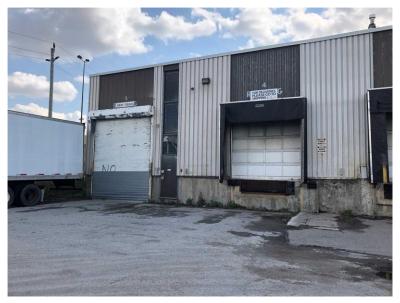

## 299 Orenda Road Brampton, ON

| Total Rentable Area | 26,568 SF                  |
|---------------------|----------------------------|
| Gross Rent          | Call Agent to Discuss      |
| Availability        | May 1 <sup>st</sup> , 2024 |
| Term                | 5 Year                     |
| СН                  | 16'                        |
| Shipping            | 4 TL/1 DI                  |

## **Features**

- Preference for warehousing and distribution related uses (not manufacturing)
- Proximity to 410 and 401 access
- · Proximity to public transportation and local amenities
- Sublease rate includes subtenant's utility costs
- Current office space 3% + (includes kitchenette)
- · Additional office space can be added if required