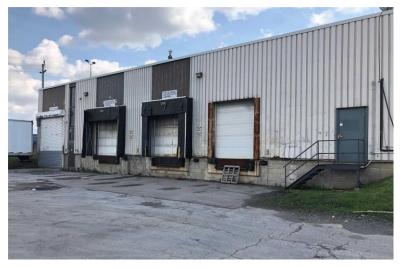

## 299 Orenda Road Brampton, ON

| Total Rentable Area | 26,568 SF                  |
|---------------------|----------------------------|
| Gross Rent          | Call Agent to Discuss      |
| Availability        | May 1 <sup>st</sup> , 2024 |
| Term                | 5 Year                     |
| СН                  | 16'                        |
| Shipping            | 4 TL/1 DI                  |