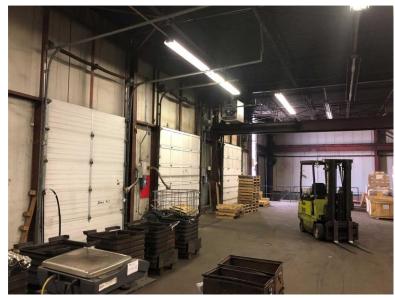

## 299 Orenda Road Brampton, ON

| Total Rentable Area | 26,568 SF                  |
|---------------------|----------------------------|
| Gross Rent          | Call Agent to Discuss      |
| Availability        | May 1 <sup>st</sup> , 2024 |
| Term                | 5 Year                     |
| СН                  | 16'                        |
| Shipping            | 4 TL/1 DI                  |

## **Features**

- Preference for warehousing and distribution related uses (not manufacturing)
- Proximity to 410 and 401 access
- · Proximity to public transportation and local amenities
- Sublease rate includes subtenant's utility costs
- Current office space 3% + (includes kitchenette)
- · Additional office space can be added if required