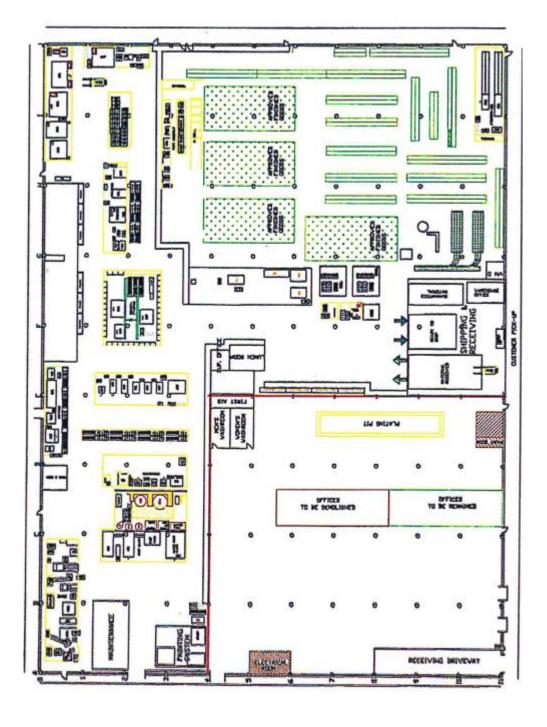

## 299 Orenda Road Brampton, ON

| Total Rentable Area | 26,568 SF                  |
|---------------------|----------------------------|
| Gross Rent          | Call Agent to Discuss      |
| Availability        | May 1 <sup>st</sup> , 2024 |
| Term                | 5 Year                     |
| СН                  | 16'                        |
| Shipping            | 4 TL/1 DI                  |

## **Features**

- Preference for warehousing and distribution related uses (not manufacturing)
- Proximity to 410 and 401 access
- · Proximity to public transportation and local amenities
- Sublease rate includes subtenant's utility costs
- Current office space 3% + (includes kitchenette)
- · Additional office space can be added if required