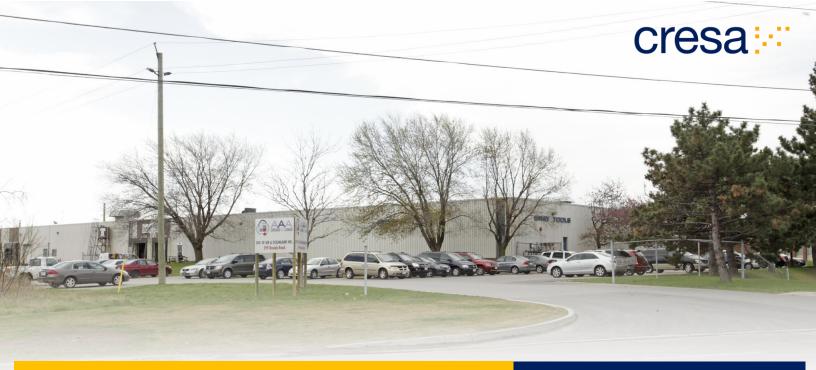

## 299 Orenda Road Brampton, ON

| Total Rentable Area | 26,568 SF                  |
|---------------------|----------------------------|
| Gross Rent          | Call Agent to Discuss      |
| Availability        | May 1 <sup>st</sup> , 2024 |
| Term                | 5 Year                     |
| СН                  | 16'                        |
| Shipping            | 4 TL/1 DI                  |

## **Features**

- Preference for warehousing and distribution related uses (not manufacturing)
- Proximity to 410 and 401 access
- · Proximity to public transportation and local amenities
- Sublease rate includes subtenant's utility costs
- Current office space 3% + (includes kitchenette)
- · Additional office space can be added if required