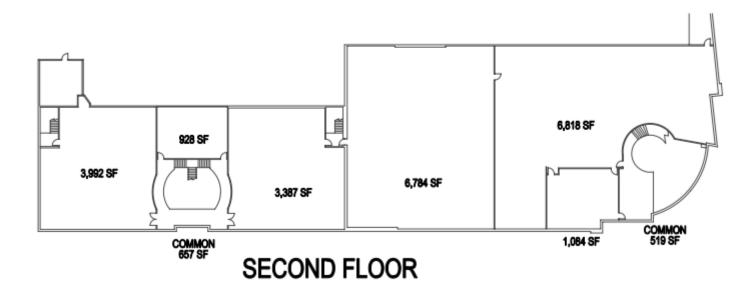

### **Space Profile**

| Premises            | 2 <sup>nd</sup> Floor    |
|---------------------|--------------------------|
| Total Rentable Area | 23,650 SF                |
| Gross Rent          | \$12.50 PSF + Hydro      |
| Availability        | Immediate                |
| Expiry Date         | Through March 30th, 2028 |

#### MEASURED PER BOMA 2019 INDUSTRIAL STANDARD

#### COMMON AREAS LISTED AS IS -COMMON TO BE DISTRIBUTED DEPENDENT ON TENANCY SPLITS