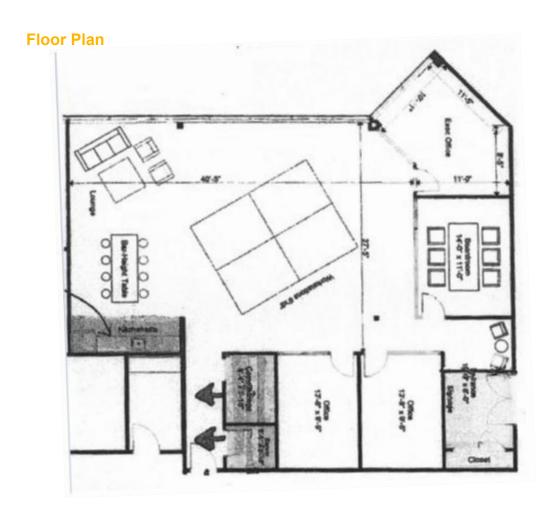

## **Features**

- Located in the prestigious Winston Business Park
- Easy access to Winston Churchill & QEW
- Ample parking on-site with generous ratios
- Built-out with boardroom, three offices, collaboration areas, kitchen space and open area
- · Furniture is available
- Landlord will consider extending the lease term following the sublease