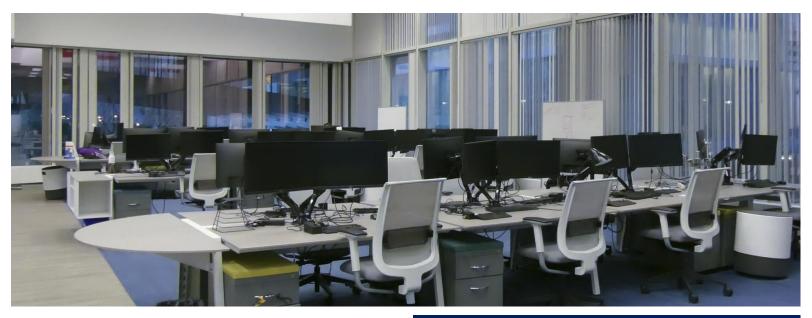

## **Space Profile**

Premises Partial 2nd floor

Total Rentable Area 3,695 SF (approx.)

Net Rate Please Contact Agent

Additional Rent \$31.87 (2023 est.)

**Term:** Flexible, up to June 29, 2029

Available: 60-90 Days

## **Features**

- Plug and Play sublease with < 2 year old improvements</li>
- Incredibly efficient layout, with open plan seating for 48 people
- 4 private offices/meeting rooms and open meeting area
- · Abundance of natural light, with windows on 3 sides
- PATH connected and a short walk to St. Andrew subway station, bordering the Financial Core and vibrant Downtown West submarkets.
- · Furniture available