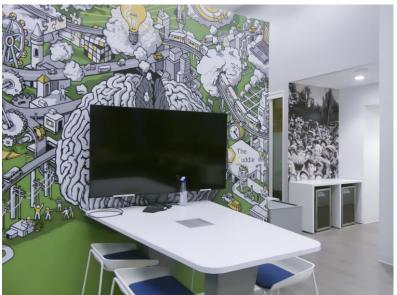

## **Features**

- Plug and Play sublease with < 2 year old improvements</li>
- Incredibly efficient layout, with open plan seating for 48 people
- 4 private offices/meeting rooms and open meeting area
- · Abundance of natural light, with windows on 3 sides
- PATH connected and a short walk to St. Andrew subway station, bordering the Financial Core and vibrant Downtown West submarkets.
- · Furniture available