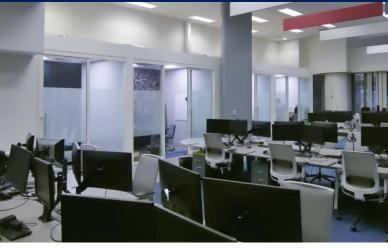

## **Features**

- Plug and Play sublease with < 2 year old improvements</li>
- Incredibly efficient layout, with open plan seating for 48 people
- 4 private offices/meeting rooms and open meeting area
- · Abundance of natural light, with windows on 3 sides
- PATH connected and a short walk to St. Andrew subway station, bordering the Financial Core and vibrant Downtown West submarkets.
- · Furniture available