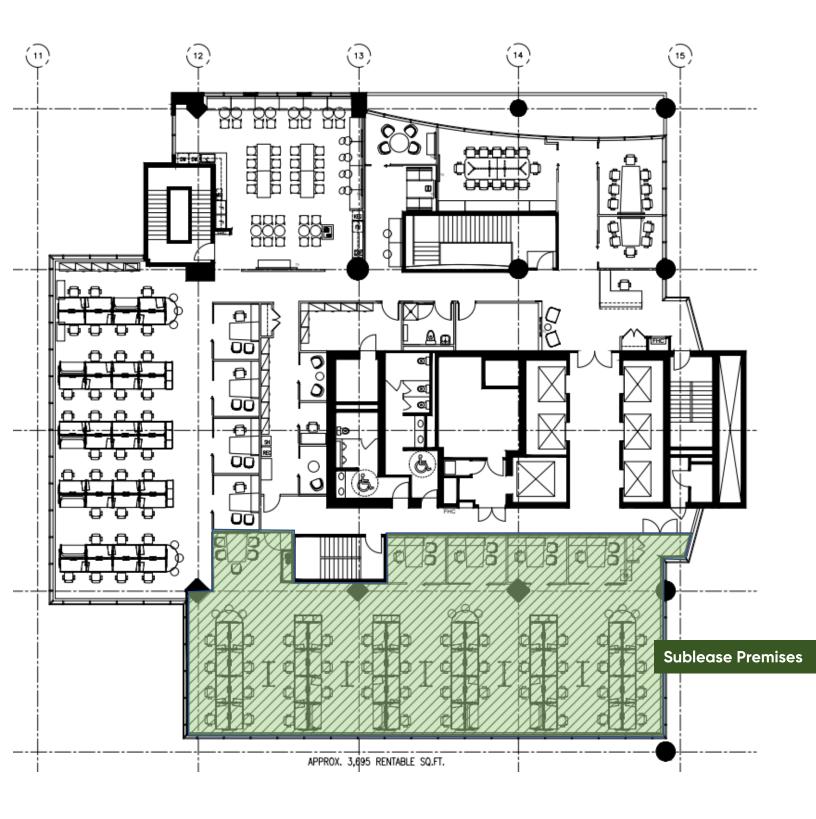

## **Space Profile**

Premises Partial 2nd floor

Total Rentable Area 3,695 SF (approx.)

Net Rate Please Contact Agent

Additional Rent \$31.87 (2023 est.)

**Term:** Flexible, up to June 29, 2029

Available: 60-90 Days

## **Features**

- Plug and Play sublease with < 2 year old improvements</li>
- Incredibly efficient layout, with open plan seating for 48 people
- 4 private offices/meeting rooms and open meeting area
- · Abundance of natural light, with windows on 3 sides
- PATH connected and a short walk to St. Andrew subway station, bordering the Financial Core and vibrant Downtown West submarkets.
- · Furniture available