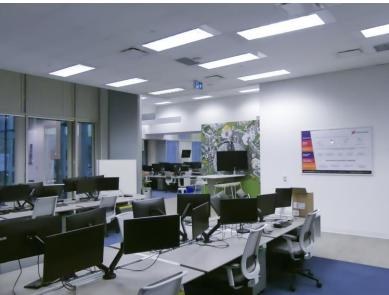

## **Space Profile**

Premises Partial 2nd floor

Total Rentable Area 3,695 SF (approx.)

Net Rate Please Contact Agent

Additional Rent \$31.87 (2023 est.)

**Term:** Flexible, up to June 29, 2029

Available: 60-90 Days

## **Features**

- Plug and Play sublease with < 2 year old improvements</li>
- Incredibly efficient layout, with open plan seating for 48 people
- 4 private offices/meeting rooms and open meeting area
- · Abundance of natural light, with windows on 3 sides
- PATH connected and a short walk to St. Andrew subway station, bordering the Financial Core and vibrant Downtown West submarkets.
- · Furniture available