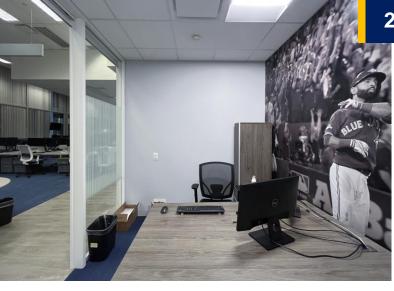

## **Features**

- Plug and Play sublease with < 2 year old improvements</li>
- Incredibly efficient layout, with open plan seating for 48 people
- 4 private offices/meeting rooms and open meeting area
- · Abundance of natural light, with windows on 3 sides
- PATH connected and a short walk to St. Andrew subway station, bordering the Financial Core and vibrant Downtown West submarkets.
- · Furniture available