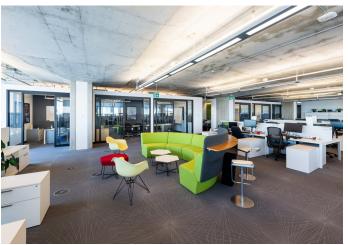

#### **Features**

Modern build-out with a mix of meeting rooms, private offices, and workstations

Building equipped with CO2 sensors for improved air quality

Operable windows with panoramic views of downtown Toronto

# 9th Floor

~130 Workstations

22 Interior Private Offices

**3** Meeting Rooms

Large Boardroom on Glass

**Open Collaboration Areas** 

Large Open Kitchen Area