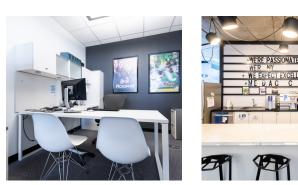

#### **Features**

Modern build-out with a mix of meeting rooms, private offices, and workstations

Building equipped with CO2 sensors for improved air quality

Operable windows with panoramic views of downtown Toronto

# 9th Floor

~130 Workstations

22 Interior Private Offices

**3** Meeting Rooms

Large Boardroom on Glass

**Open Collaboration Areas** 

Large Open Kitchen Area