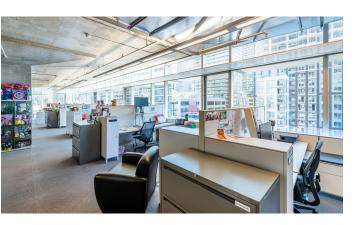

#### **Features**

Modern build-out with a mix of meeting rooms, private offices, and workstations

Building equipped with CO2 sensors for improved air quality

Operable windows with panoramic views of downtown Toronto

# 9th Floor

~130 Workstations

22 Interior Private Offices

**3** Meeting Rooms

Large Boardroom on Glass

**Open Collaboration Areas** 

Large Open Kitchen Area