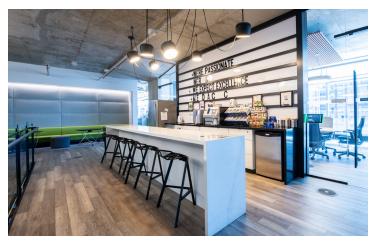

#### **Features**

Modern build-out with a mix of meeting rooms, private offices, and workstations

Building equipped with CO2 sensors for improved air quality

Operable windows with panoramic views of downtown Toronto

# 9th Floor

~130 Workstations

22 Interior Private Offices

**3** Meeting Rooms

Large Boardroom on Glass

**Open Collaboration Areas** 

Large Open Kitchen Area