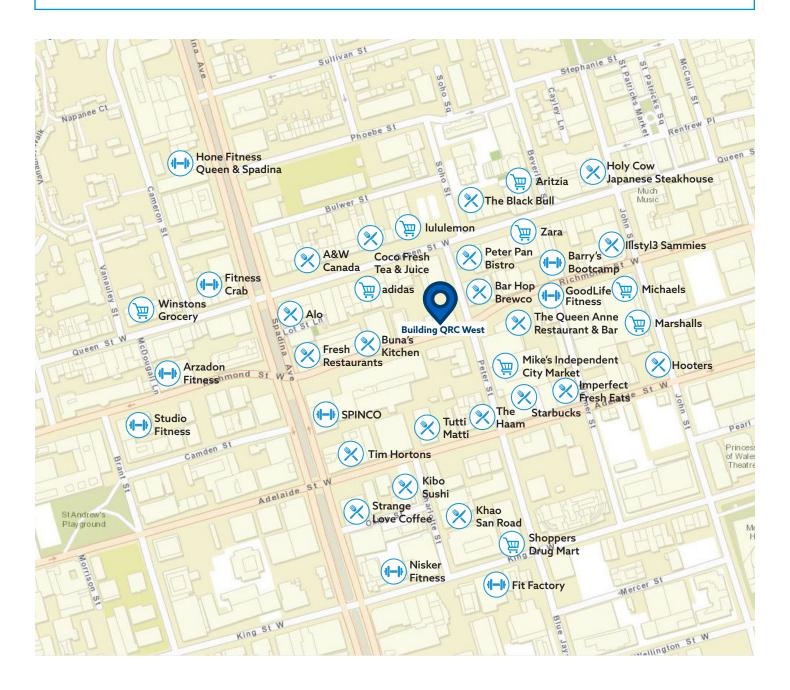

h panoramic views of downtown Toronto



Daylight harvesting light shelves and auto-dimming lights to reduce utility consumption



Exposed, high ceilings coupled with 10'8" oversized windows



Raised floor HVAC system throughout for improved comfort and control























# 9th Floor



~130 Workstations

22 Interior Private Offices

**3** Meeting Rooms

Large Boardroom on Glass

**Open Collaboration Areas** 

Large Open Kitchen Area











### **About Building QRC West**

QRC West is a landmark development in Toronto's Downtown West. The building is a superb integration of old and new, featuring modernization of a historic building together with the construction of a new proposed LEED Gold building. Find out more here.



Nearby Amenities:







Fitness Centers & Gyms