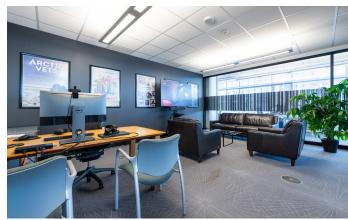

#### **Features**

Modern build-out with a mix of meeting rooms, private offices, and workstations

Building equipped with CO2 sensors for improved air quality

Operable windows with panoramic views of downtown Toronto

Daylight harvesting light shelves and auto-dimming lights to reduce utility consumption

Exposed, high ceilings coupled with 10'8" oversized windows

Raised floor HVAC system throughout for improved comfort and control

# 9th Floor

~130 Workstations

22 Interior Private Offices

**3** Meeting Rooms

Large Boardroom on Glass

**Open Collaboration Areas** 

Large Open Kitchen Area