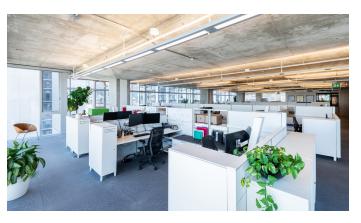

#### **Features**

Modern build-out with a mix of meeting rooms, private offices, and workstations

Building equipped with CO2 sensors for improved air quality

Operable windows with panoramic views of downtown Toronto

# 9th Floor

~130 Workstations

22 Interior Private Offices

**3** Meeting Rooms

Large Boardroom on Glass

**Open Collaboration Areas** 

Large Open Kitchen Area