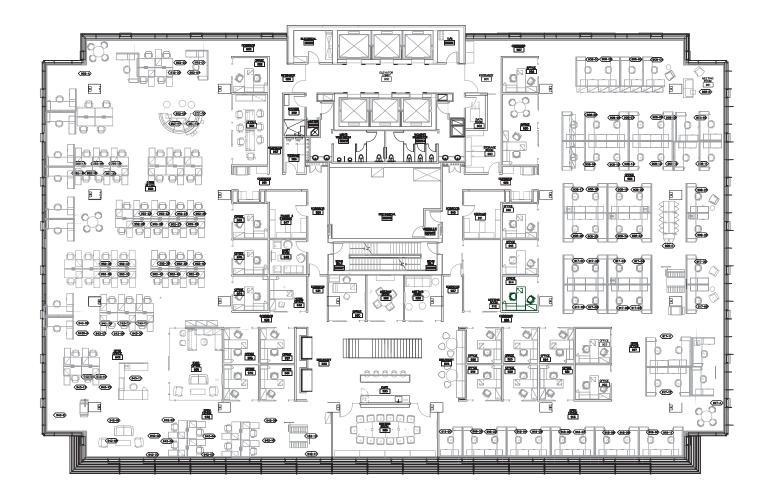

# 9th Floor

~130 Workstations

22 Interior Private Offices

**3** Meeting Rooms

Large Boardroom on Glass

**Open Collaboration Areas** 

Large Open Kitchen Area