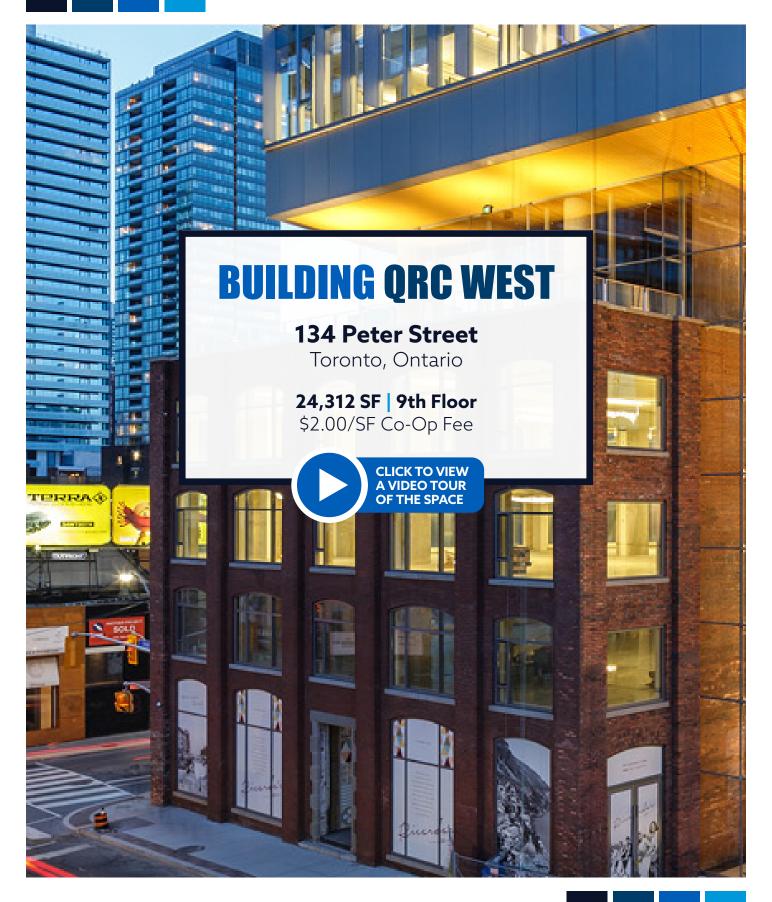

# Sublease Available

### **About Building QRC West**

QRC West is a landmark development in Toronto's Downtown West. The building is a superb integration of old and new, featuring modernization of a historic building together with the construction of a new proposed LEED Gold building. Find out more here.