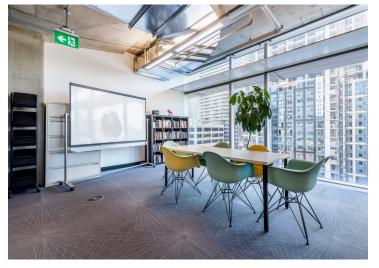

#### **Features**

Modern build-out with a mix of meeting rooms, private offices, and workstations

Building equipped with CO2 sensors for improved air quality

Operable windows with panoramic views of downtown Toronto

# 9th Floor

~130 Workstations

22 Interior Private Offices

**3** Meeting Rooms

Large Boardroom on Glass

**Open Collaboration Areas** 

Large Open Kitchen Area