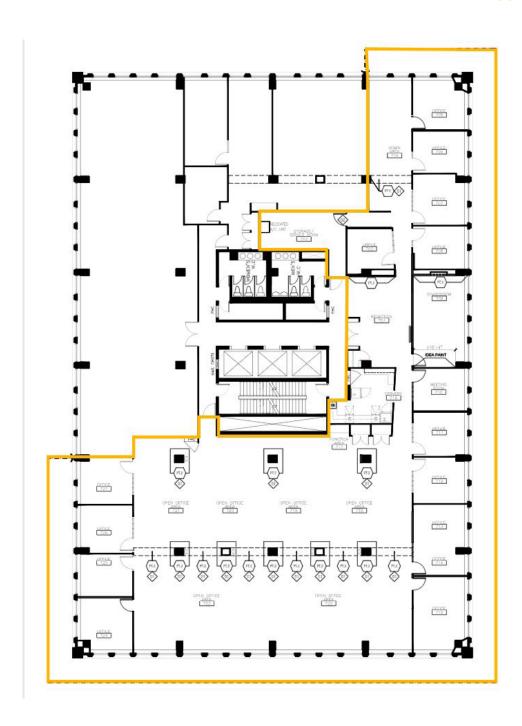

Matthew Rosenberg Sales Representative 416.847.6220 mrosenberg@cresa.com

Floor Plan: 8,487 SF