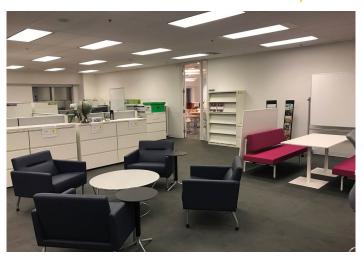

#### **Features**

- Prime downtown sublease available in The Exchange Tower in the heart of the Financial District.
- This Class A, 36-storey property has undergone major renovations to the office and retail areas, including a renovated lobby and a new food court.
- Connected to the PATH, on-site car-sharing vehicles, secure bike storage and underground parking.
- Amenity rich retail area with 55 shops, services and eateries.
- · Building is LEED Gold Certified.
- Furniture is available.