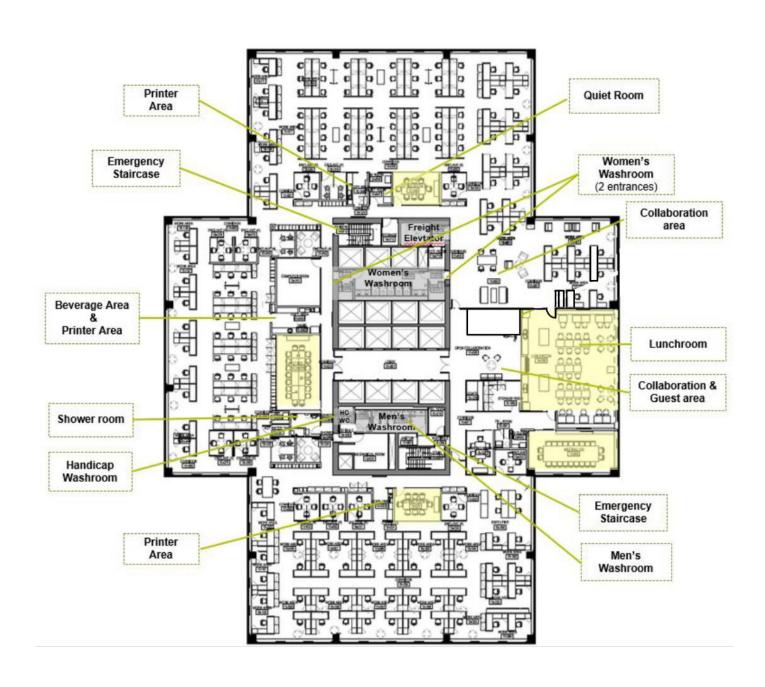

## **Space Profile**

Premises 15th Floor RSF 25,450 RSF

Rental Rate Contact Agent

Additional Rate \$30.98 Availability Q4 2019

Term October 30, 2020

**Building Class** A

Renee Rees Advisor, Sales Representative 416.847.6234 rrees@cresa.com

15th Floor - 25,450 SF

# Exchange Tower 130 King Street West Toronto, ON

15th Floor - 25,450 SF