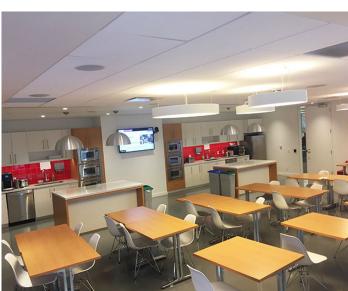

#### **Features**

- Prime downtown sublease available in The Exchange Tower in the heart of the Financial District.
- This Class A, 36-storey property has undergone major renovations to the office and retail areas, including a renovated lobby and a new food court.
- Connected to the PATH, on-site car-sharing vehicles, secure bike storage and underground parking.
- Amenity rich retail area with 55 shops, services and eateries.
- · Building is LEED Gold Certified.
- Furniture is available.