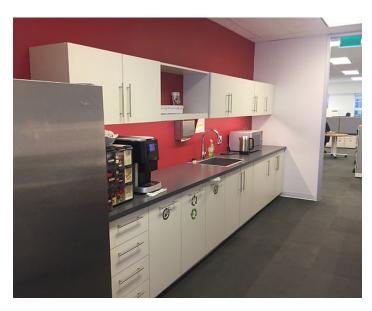

#### **Features**

- Prime downtown sublease available in The Exchange Tower in the heart of the Financial District.
- This Class A, 36-storey property has undergone major renovations to the office and retail areas, including a renovated lobby and a new food court.
- Connected to the PATH, on-site car-sharing vehicles, secure bike storage and underground parking.
- Amenity rich retail area with 55 shops, services and eateries.
- · Building is LEED Gold Certified.
- Furniture is available.