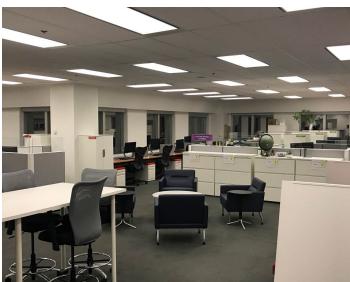

#### **Features**

- Prime downtown sublease available in The Exchange Tower in the heart of the Financial District.
- This Class A, 36-storey property has undergone major renovations to the office and retail areas, including a renovated lobby and a new food court.
- Connected to the PATH, on-site car-sharing vehicles, secure bike storage and underground parking.
- Amenity rich retail area with 55 shops, services and eateries.
- · Building is LEED Gold Certified.
- Furniture is available.