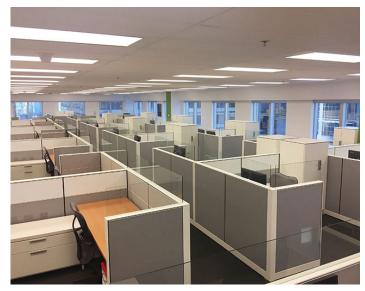

#### **Features**

- Prime downtown sublease available in The Exchange Tower in the heart of the Financial District.
- This Class A, 36-storey property has undergone major renovations to the office and retail areas, including a renovated lobby and a new food court.
- Connected to the PATH, on-site car-sharing vehicles, secure bike storage and underground parking.
- Amenity rich retail area with 55 shops, services and eateries.
- · Building is LEED Gold Certified.
- Furniture is available.