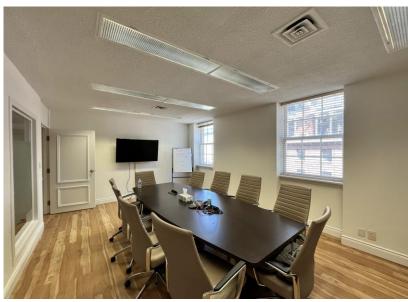

#### **Features**

- Built-out with 4 windowed meetings rooms/offices, a boardroom on glass that seats 10 - 12 people (with direct elevator exposure), a kitchenette, open space and reception
- · Furniture available
- Building offers tenants the opportunity to have a larger presence on a smaller floorplate