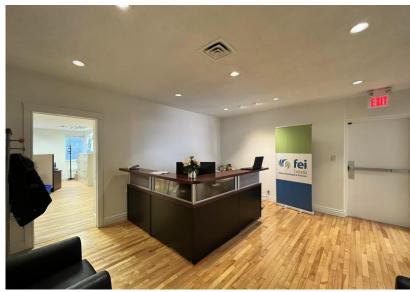

#### **Features**

- Built-out with 4 windowed meetings rooms/offices, a boardroom on glass that seats 10 - 12 people (with direct elevator exposure), a kitchenette, open space and reception
- · Furniture available
- Building offers tenants the opportunity to have a larger presence on a smaller floorplate