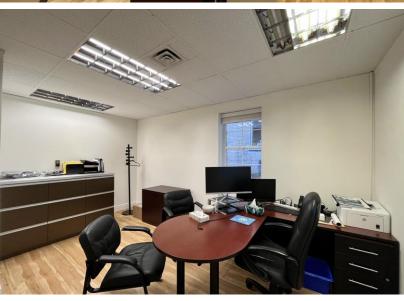

#### **Features**

- Built-out with 4 windowed meetings rooms/offices, a boardroom on glass that seats 10 - 12 people (with direct elevator exposure), a kitchenette, open space and reception
- · Furniture available
- Building offers tenants the opportunity to have a larger presence on a smaller floorplate