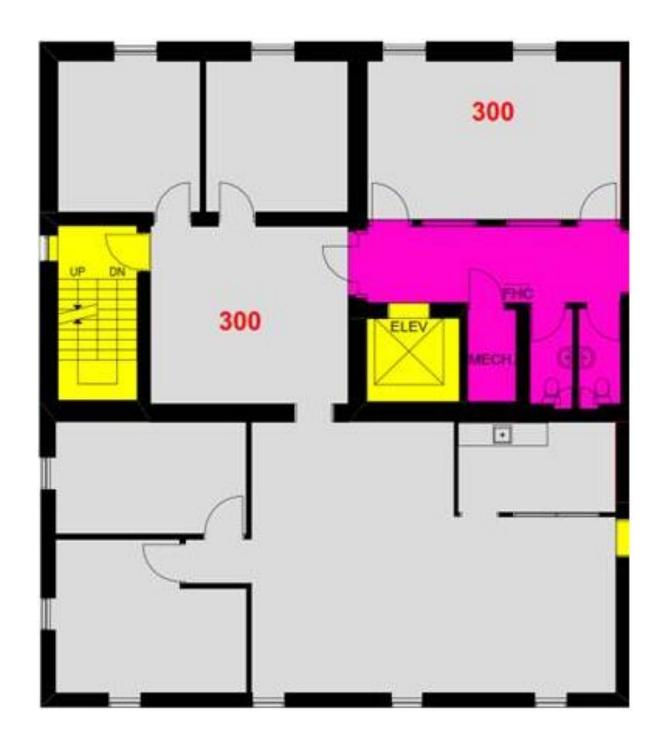

### **Space Profile**

Premises Suite 300

**Total Rentable Area** 2,424 SF

Net Rent Contact Agent

**TMI** \$23.27 (2023 est.)

[Utilities: Included, In-Suite Janitorial: Excluded]

**Term** April 30, 2024

Available 30 Days

#### **Features**

- Built-out with 4 windowed meetings rooms/offices, a boardroom on glass that seats 10 - 12 people (with direct elevator exposure), a kitchenette, open space and reception
- · Furniture available
- Building offers tenants the opportunity to have a larger presence on a smaller floorplate