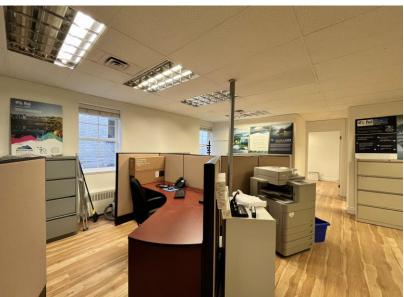

#### **Features**

- Built-out with 4 windowed meetings rooms/offices, a boardroom on glass that seats 10 - 12 people (with direct elevator exposure), a kitchenette, open space and reception
- · Furniture available
- Building offers tenants the opportunity to have a larger presence on a smaller floorplate