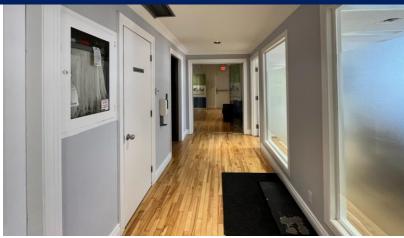

#### **Features**

- Built-out with 4 windowed meetings rooms/offices, a boardroom on glass that seats 10 - 12 people (with direct elevator exposure), a kitchenette, open space and reception
- · Furniture available
- Building offers tenants the opportunity to have a larger presence on a smaller floorplate