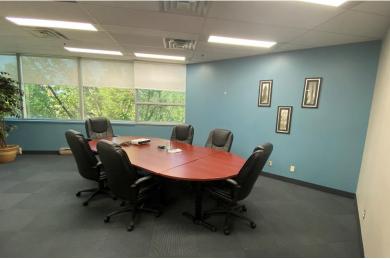

#### **Features**

- 5 nicely-appointed private offices, convertible to meeting rooms
- Boardroom can accommodate 6-8 people with current furniture (more with smaller chairs and/or bigger table).
- 8 workstations
- Lots of open space for distancing or for adding density
- 2nd floor walk-up
- Furniture is available