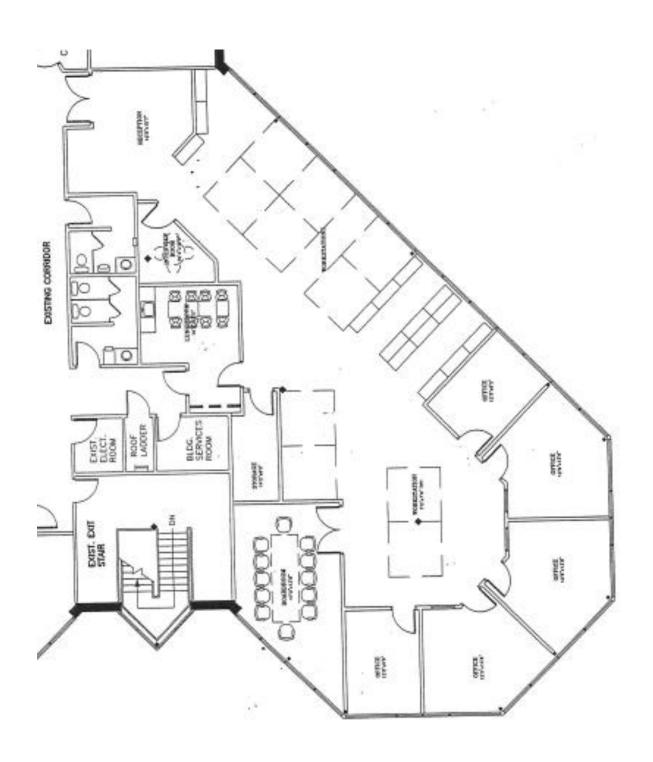

#### **Space Profile**

Premises Suite 202

**Total Rentable Area** 3,885 SF

Net Rate Call Agent to Discuss

Additional Rent \$15.99

Term January 30, 2025

#### **Features**

- 5 nicely-appointed private offices, convertible to meeting rooms
- Boardroom can accommodate 6-8 people with current furniture (more with smaller chairs and/or bigger table).
- 8 workstations
- Lots of open space for distancing or for adding density
- 2nd floor walk-up
- Furniture is available