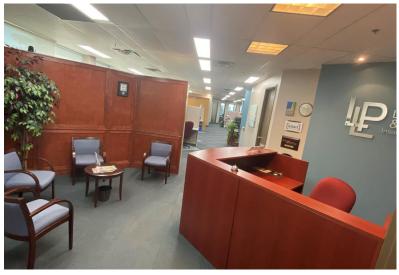

#### **Features**

- 5 nicely-appointed private offices, convertible to meeting rooms
- Boardroom can accommodate 6-8 people with current furniture (more with smaller chairs and/or bigger table).
- 8 workstations
- Lots of open space for distancing or for adding density
- 2nd floor walk-up
- Furniture is available