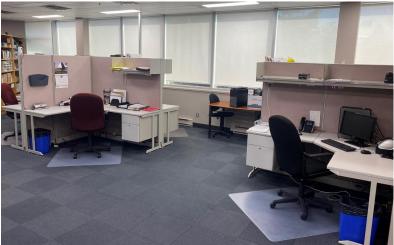

#### **Features**

- 5 nicely-appointed private offices, convertible to meeting rooms
- Boardroom can accommodate 6-8 people with current furniture (more with smaller chairs and/or bigger table).
- 8 workstations
- Lots of open space for distancing or for adding density
- 2nd floor walk-up
- Furniture is available