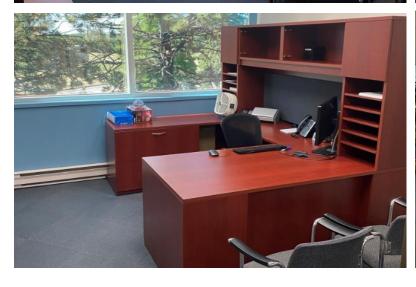

#### **Features**

- 5 nicely-appointed private offices, convertible to meeting rooms
- Boardroom can accommodate 6-8 people with current furniture (more with smaller chairs and/or bigger table).
- 8 workstations
- Lots of open space for distancing or for adding density
- 2nd floor walk-up
- Furniture is available