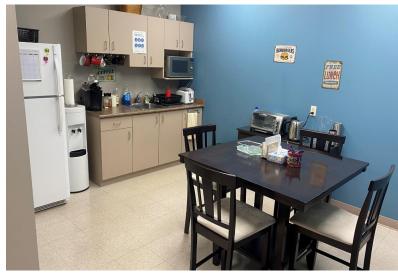

#### **Features**

- 5 nicely-appointed private offices, convertible to meeting rooms
- Boardroom can accommodate 6-8 people with current furniture (more with smaller chairs and/or bigger table).
- 8 workstations
- Lots of open space for distancing or for adding density
- 2nd floor walk-up
- Furniture is available