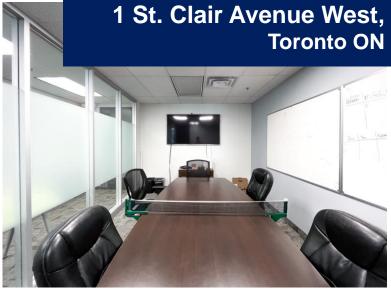

1 St. Clair Avenue West,

#### Features

- Turn-key opportunity, fully cabled and furnished
- Efficiently built-out corner unit with 5 private offices on glass, interior boardroom, and kitchenette
- Perfect space for professional services use, law-firm, etc.
- Excellent views of St. Clair and north on Yonge Street
- Head landlord open to extension beyond 2023 sublease expiry