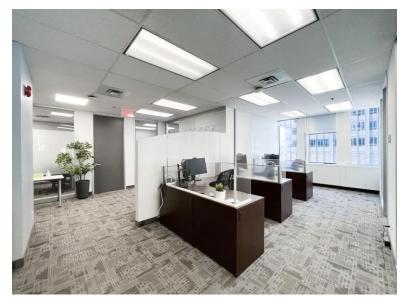

#### Features

- Turn-key opportunity, fully cabled and furnished
- Efficiently built-out corner unit with 5 private offices on glass, interior boardroom, and kitchenette
- Perfect space for professional services use, law-firm, etc.
- Excellent views of St. Clair and north on Yonge Street
- Head landlord open to extension beyond 2023 sublease expiry