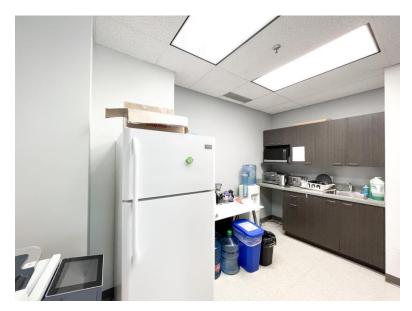

#### Features

- Turn-key opportunity, fully cabled and furnished
- Efficiently built-out corner unit with 5 private offices on glass, interior boardroom, and kitchenette
- Perfect space for professional services use, law-firm, etc.
- Excellent views of St. Clair and north on Yonge Street
- Head landlord open to extension beyond 2023 sublease expiry