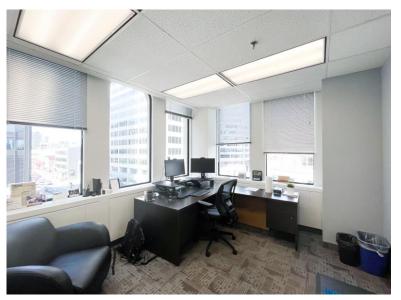

#### Features

- Turn-key opportunity, fully cabled and furnished
- Efficiently built-out corner unit with 5 private offices on glass, interior boardroom, and kitchenette
- Perfect space for professional services use, law-firm, etc.
- Excellent views of St. Clair and north on Yonge Street
- Head landlord open to extension beyond 2023 sublease expiry