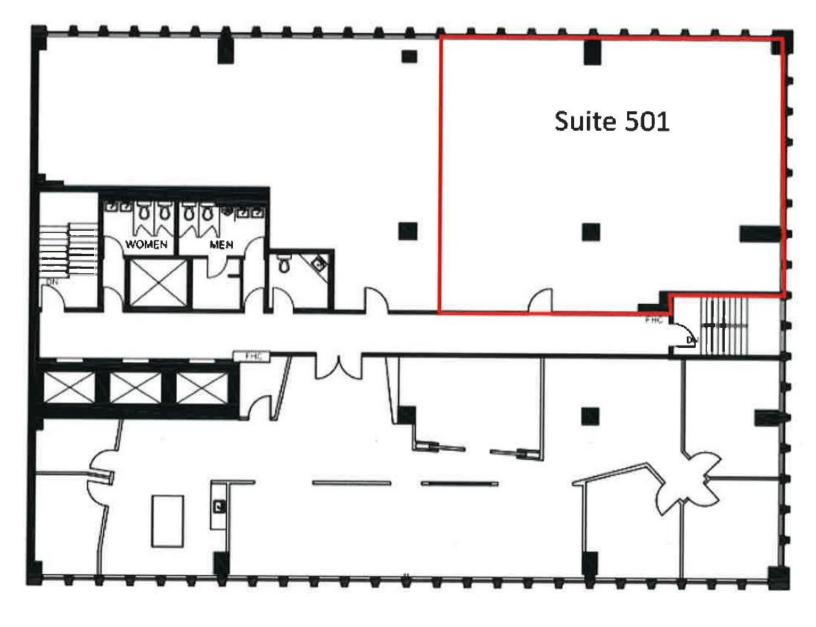

## **Space Profile**

| Premises            | Suite 501              |
|---------------------|------------------------|
| Total Rentable Area | 2,007 SF               |
| Net Rent            | Contact Listing Agents |
| Additional Rent     | \$23.30 PSF            |
| Availability        | Immediate              |
| Term                | March 13, 2023         |

#### Features

- Turn-key opportunity, fully cabled and furnished
- Efficiently built-out corner unit with 5 private offices on glass, interior boardroom, and kitchenette
- Perfect space for professional services use, law-firm, etc.
- Excellent views of St. Clair and north on Yonge Street
- Head landlord open to extension beyond 2023 sublease expiry