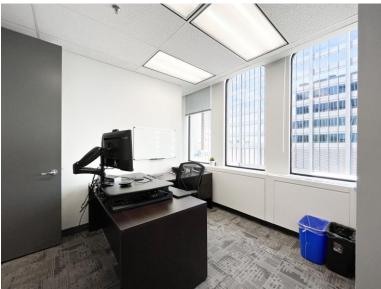

#### Features

- Turn-key opportunity, fully cabled and furnished
- Efficiently built-out corner unit with 5 private offices on glass, interior boardroom, and kitchenette
- Perfect space for professional services use, law-firm, etc.
- Excellent views of St. Clair and north on Yonge Street
- Head landlord open to extension beyond 2023 sublease expiry