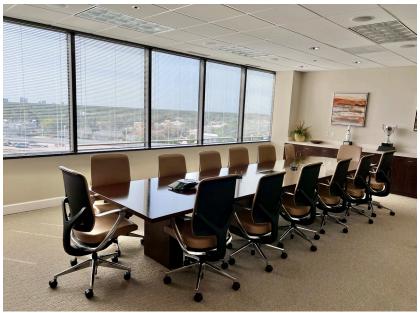

## **Space specs**

- 12 offices, 33 workstations
- Kitchen with ample seating
- 14-person conference room
- Huddle room