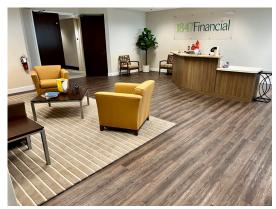

## **Space specs**

- 12 offices, 33 workstations
- Kitchen with ample seating
- 14-person conference room
- Huddle room

## **Building specs**

- Outdoor courtyard with seating
- Newly renovated lobby
- Security
- Fitness center
- On-site deli and conference center