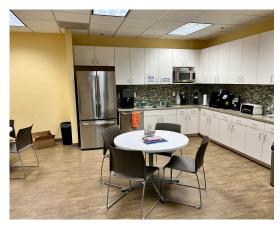

## **Space specs**

- 12 offices, 33 workstations
- Kitchen with ample seating
- 14-person conference room
- Huddle room