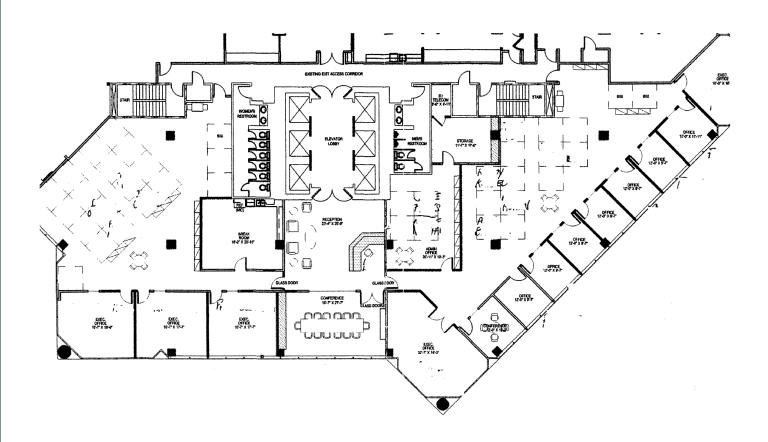

## **Space specs**

- 12 offices, 33 workstations
- Kitchen with ample seating
- 14-person conference room
- Huddle room