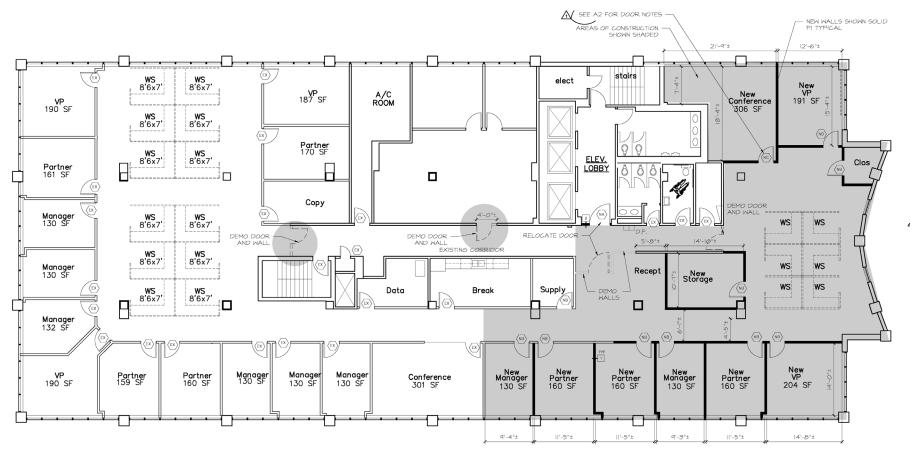

Availability Immediate

**Term** Until 6/30/2022

**Parking** 4.00/1000

#### **Features**

- Covered parking available
- Amenity rich location
- On-site management
- Furniture available
- On-site vending, express mail, and printing services

#### For More Information



Steve Schmid 314.785.7607 direct 314.276.0220 mobile sschmid@cresa.com



Hunter Alexander 314.785.7604 direct 314.330.9320 mobile halexander@cresa.com



Even though obtained from sources deemed reliable, no warranty or representation, express or implied, is made as to the accuracy of the information herein, and it is subject to errors, omissions, change of price, rental or other conditions, withdrawal without notice, and to any special listing conditions imposed by our principals.



## 9th Floor - 10,108 SF Available





### 4th Floor - 7,803 SF Available



Fourth Floor New Floor Plan

1/8' = 1-0'