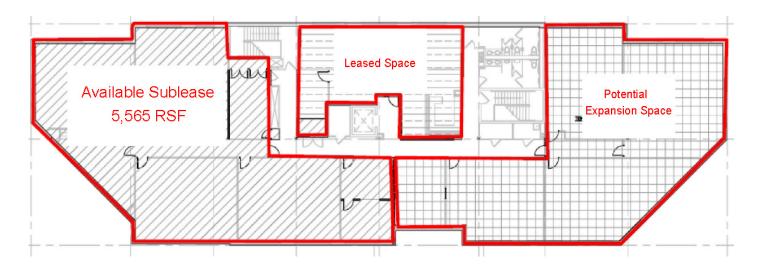

*Features**

- Furniture available
- Nearby amenities include restaurants and retail
- State-of-the-Art HVAC system
- T1 services available
- Potential building signage
- Convenient access to Highway 40/61

## **For More Information**

**Cresa** 1401 S. Brentwood Blvd. Suite 900 St. Louis, MO 63144 cresa.com/stlouis



Steve Schmid 314.785.7607 sschmid@cresa.com

Even though obtained from sources deemed reliable, no warranty or representation, express or implied, is made as to the accuracy of the information herein, and it is subject to errors, omissions, change of price, rental or other conditions, withdrawal without notice, and to any special listing conditions imposed by our principals.





# Lake Saint Louis Center 3401 Technology Drive Lake Saint Louis, MO

### 2nd Floor - 5,565 SF



### **Interior Photos**