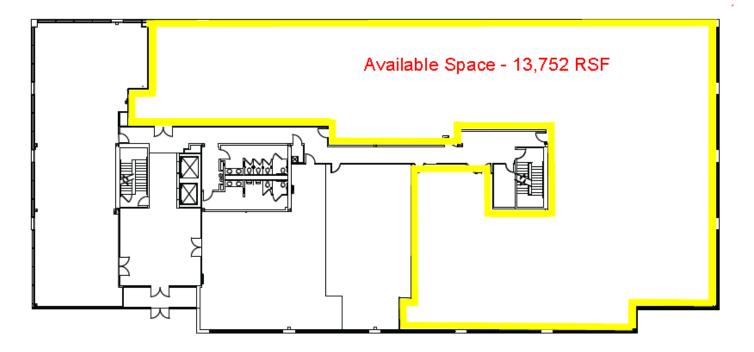

# 1st Floor - 13,752 RSF

## **Space Profile**

| Premises       | 1st Floor        |
|----------------|------------------|
| RSF            | 13,752 RSF       |
| Rental Rate    | \$24.00 FSG      |
| Availability   | Immediate        |
| Term           | Until 09/30/2019 |
| Building Class | A                |
| Submarket      | South County     |
| Built          | 1995             |
| Parking        | 4.8/1000         |
|                |                  |