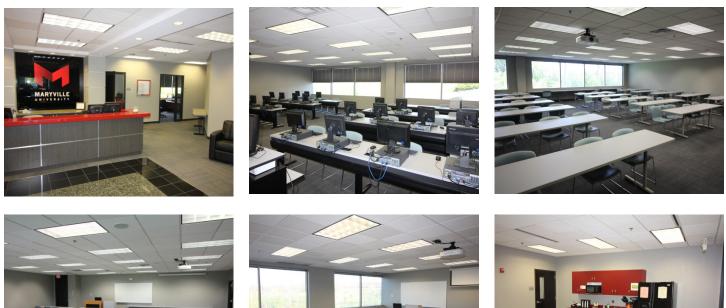

ability   | Immediate        |
| Term           | Until 09/30/2019 |
| Building Class | A                |
| Submarket      | South County     |
| Built          | 1995             |
| Parking        | 4.8/1000         |
|                |                  |

### Мар



#### **Features**

- Full scale renovations in 2016
- Covered executive parking in building garage
- Security system; card key access
- Furniture available
- Potential building signage
- Many area amenities including restaurants and retail
- Located on bus line

## **For More Information**

**Cresa** 1401 S. Brentwood Blvd. Suite 900 St. Louis, MO 63144 cresa.com/stlouis



Steve Schmid 314.785.7607 sschmid@cresa.com





Grandview II 12250 Weber Hill Rd. Sunset Hills, MO

# 1st Floor - 13,752 RSF



# **Interior Photos**