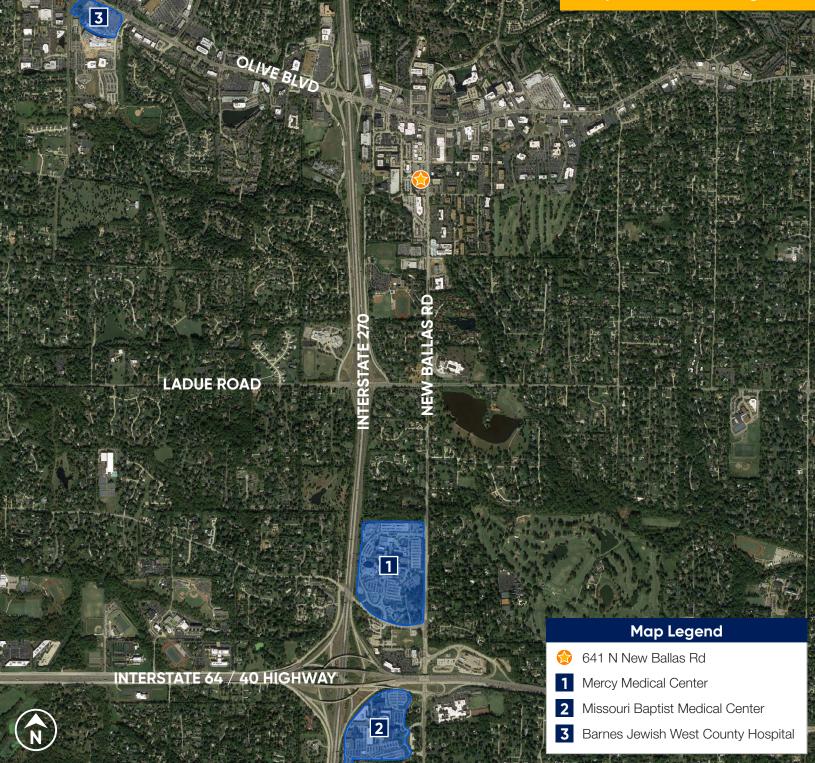

Mercy

FOR SALE VACANT BUILDING ST. LOUIS, MO

The Property consists of a free-standing, one story 9,454 SF building situated on 45,738 SF of land in the desirable City of Creve Coeur. The surface lot has over 50 car parking (5+/1000). The building has been vacant for over 2 years and was formerly a children's pediatric clinic. The property is located 2.2 miles from Mercy Hospital St. Louis and 2.5 miles from Missouri Baptist Medical Center. There is convenient access to the I-270 and Olive Blvd.

**Hospitals in Surrounding Area** 

Even though obtained from sources deemed reliable, no warranty or representation, express or implied, is made as to the accuracy of the information herein, and it is subject to errors, omissions, change of price, rental or other conditions, withdrawal without notice, and to any special listing conditions imposed by our principals.