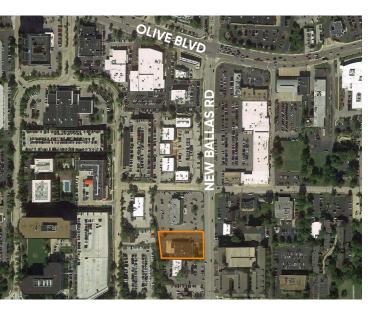

Mercy

FOR SALE VACANT BUILDING ST. LOUIS, MO

The Property consists of a free-standing, one story 9,454 SF building situated on 45,738 SF of land in the desirable City of Creve Coeur. The surface lot has over 50 car parking (5+/1000). The building has been vacant for over 2 years and was formerly a children's pediatric clinic. The property is located 2.2 miles from Mercy Hospital St. Louis and 2.5 miles from Missouri Baptist Medical Center. There is convenient access to the I-270 and Olive Blvd.

### **Property Profile**

| ADDRESS             | 641 N New Ballas Rd<br>Creve Coeur, MO 63141             |
|---------------------|----------------------------------------------------------|
| COUNTY              | St. Louis                                                |
| LAND AREA           | ±1.05 Acres (45,738 SF)                                  |
| BUILDING SIZE       | ±9,454 SF                                                |
| YEAR BUILT          | 1966                                                     |
| PARKING             | $\pm 50$ on-site surface spaces on surface lot (5+/1000) |
| ZONING              | СВ                                                       |
| PARCEL NUMBER (APN) | 170-33-1111                                              |
| ASKING PRICE        | \$2,500,000                                              |