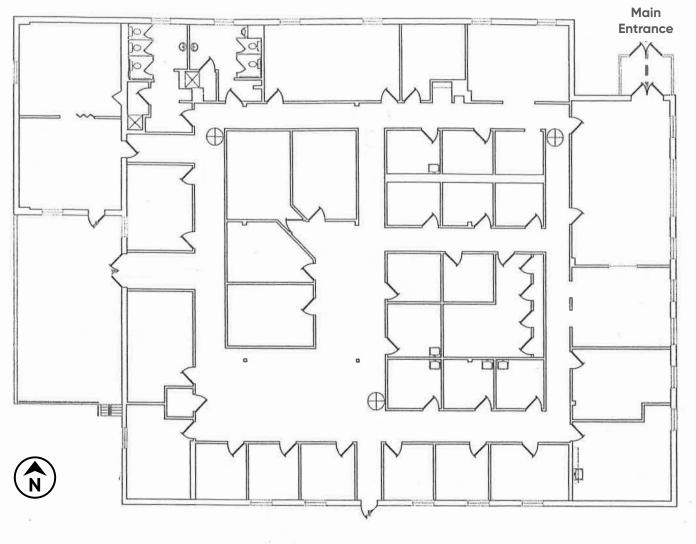

|
| LAND AREA           | ±1.05 Acres (45,738 SF)                                  |
| BUILDING SIZE       | ±9,454 SF                                                |
| YEAR BUILT          | 1966                                                     |
| PARKING             | $\pm 50$ on-site surface spaces on surface lot (5+/1000) |
| ZONING              | СВ                                                       |
| PARCEL NUMBER (APN) | 170-33-1111                                              |
| ASKING PRICE        | \$2,500,000                                              |



## cresa

**DOUG BOCK** | Senior Vice President 314.785.7609 | dbock@cresa.com **SEAN WESTGATE** | Senior Vice President 310.943.5189 | swestgate@cresa.com





#### **Floor Plan**



#### FOR MORE INFORMATION, PLEASE CONTACT US

**DOUG BOCK** | Senior Vice President 314.785.7609 | dbock@cresa.com

**SEAN WESTGATE** | Senior Vice President 310.943.5189 | swestgate@cresa.com



Even though obtained from sources deemed reliable, no warranty or representation, express or implied, is made as to the accuracy of the information herein, and it is subject to errors, omissions, change of price, rental or other conditions, withdrawal without notice, and to any special listing conditions imposed by our principals.





**Hospitals in Surrounding Area** 





Even though obtained from sources deemed reliable, no warranty or representation, express or implied, is made as to the accuracy of the information herein, and it is subject to errors, omissions, change of price, rental or o