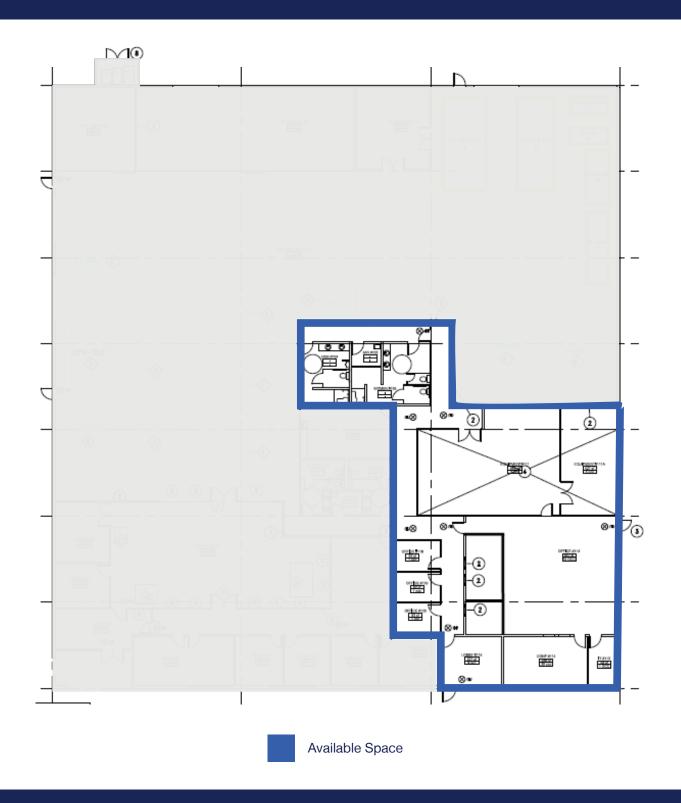

### **Space Profile:**

**SF** +/-5,500 SF

Rental Rate \$1.45 Gross/SF

**Availability** Immediate

Term Flexible

**Parking** 2.5/1,000

#### **Features:**

- 60% Office
- 40% Lab/Assembly
- Ample power
- Grade level door access possible
- Excellent Access to 680,880 & 237
- Short drive to numerous retail amenities