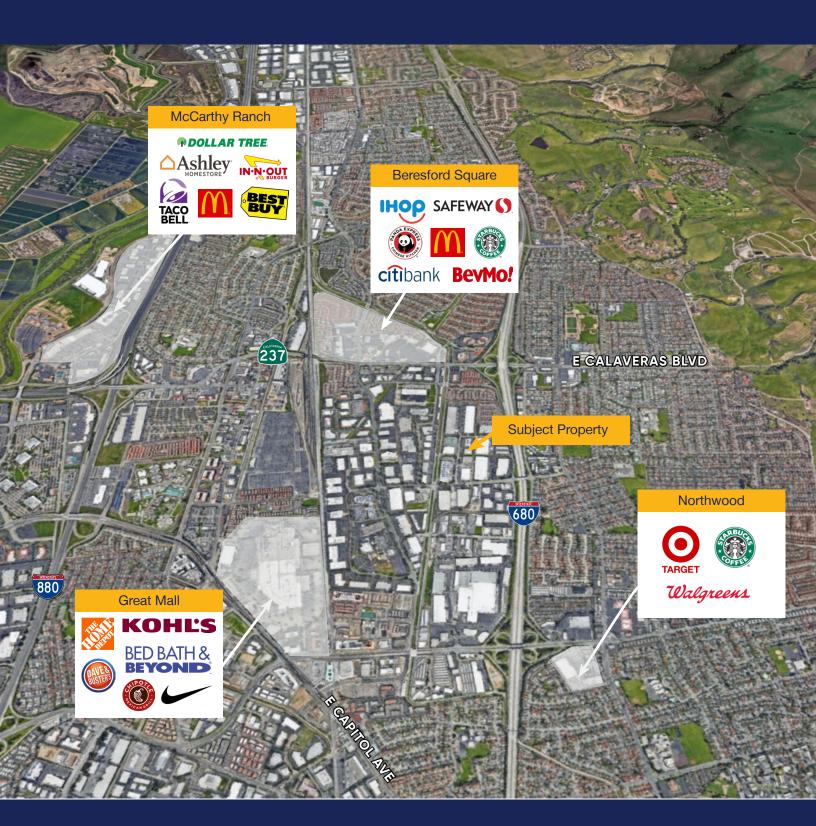

#### **Features:**

- 60% Office
- 40% Lab/Assembly
- Ample power
- Grade level door access possible
- Excellent Access to 680,880 & 237
- Short drive to numerous retail amenities