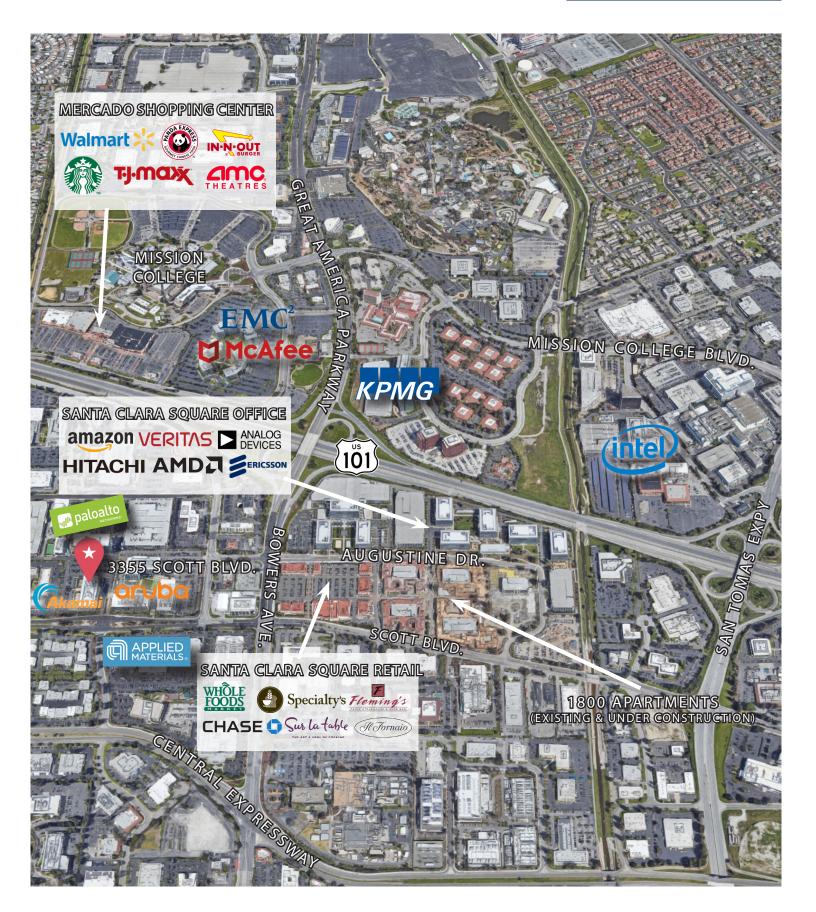

## **Key Features**

- · Class A Office
- 234 cubicles
- 44 private offices/conference rooms/phone rooms
- 3.3/1,000 parking combination of structured & surface
- In Building Amenities Café, Gym, Showers
- Walk to Santa Clara Square Retail, Whole Foods & Restaurants
- Credit Sublessor
- Caltrain and Ace Train Shuttle stops onsite

# 3355 Scott Blvd. 2nd Floor Santa Clara, CA