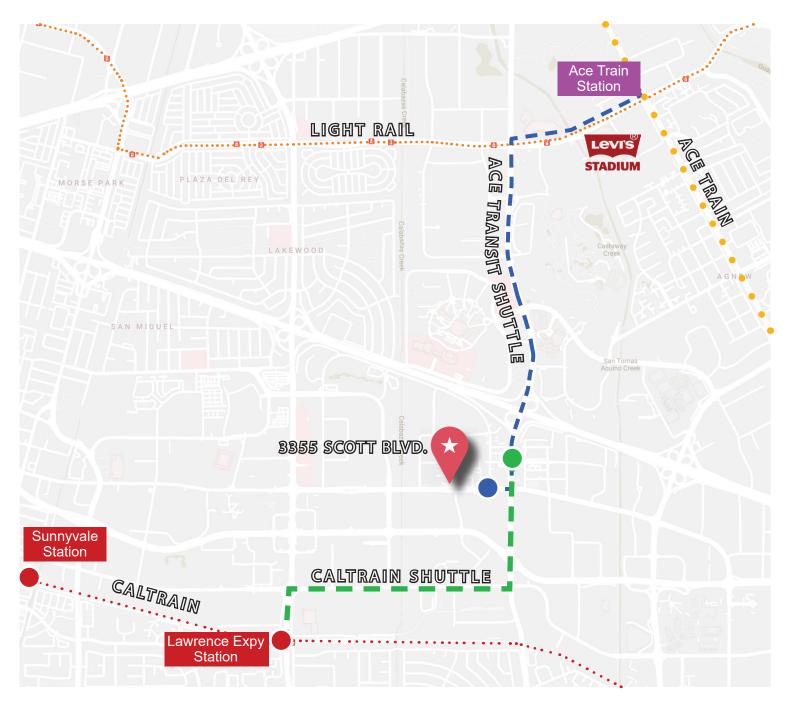

## **Key Features**

- · Class A Office
- 234 cubicles
- 44 private offices/conference rooms/phone rooms
- 3.3/1,000 parking combination of structured & surface
- In Building Amenities Café, Gym, Showers
- Walk to Santa Clara Square Retail, Whole Foods & Restaurants
- Credit Sublessor
- Caltrain and Ace Train Shuttle stops onsite

# 3355 Scott Blvd. 2nd Floor Santa Clara, CA