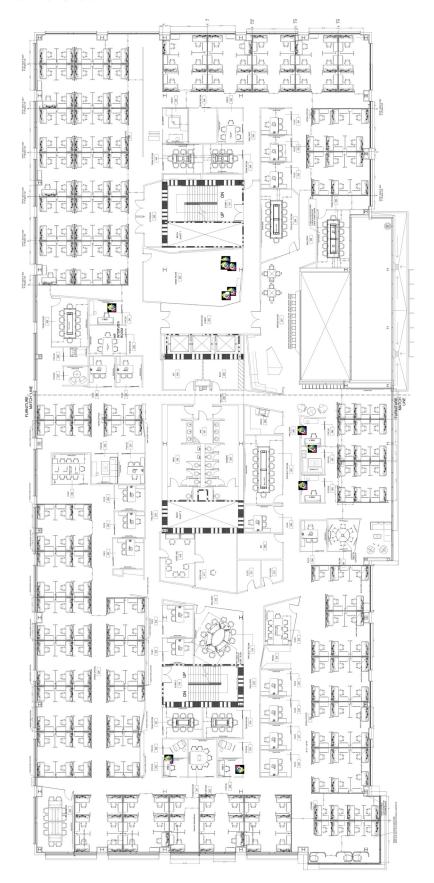

## **Space Profile**

Available Size ±39,287 RSF

**Term** Thru February 15, 2024

Available Q4 2019

Rental Rate \$3.95 NNN/RSF

## **Key Features**

- · Class A Office
- 234 cubicles
- 44 private offices/conference rooms/phone rooms
- 3.3/1,000 parking combination of structured & surface
- In Building Amenities Café, Gym, Showers
- Walk to Santa Clara Square Retail, Whole Foods & Restaurants
- Credit Sublessor
- Caltrain and Ace Train Shuttle stops onsite