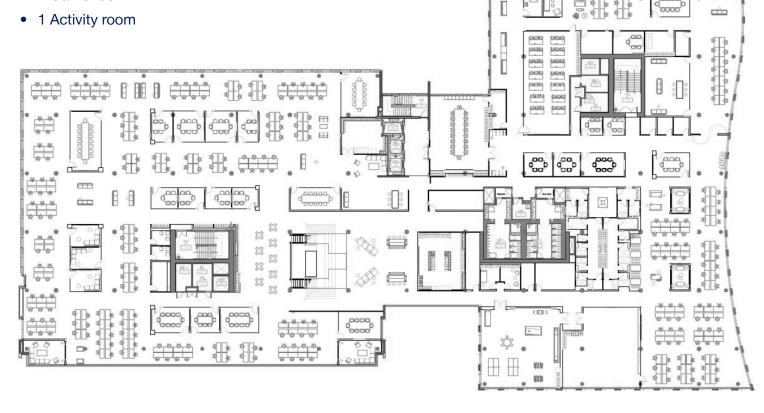

# Floor Plan 3050 S. Delaware Street San Mateo, CA

# Space Highlights | 67,683 RSF

- 362 Desks
- 13 Small conference rooms
- 9 Medium Conference rooms
- 5 Large Conference rooms
- 9 Team rooms
- 1 Training room
- 2 Mother's room/quiet room
- 1 Video room
- 1 Game room