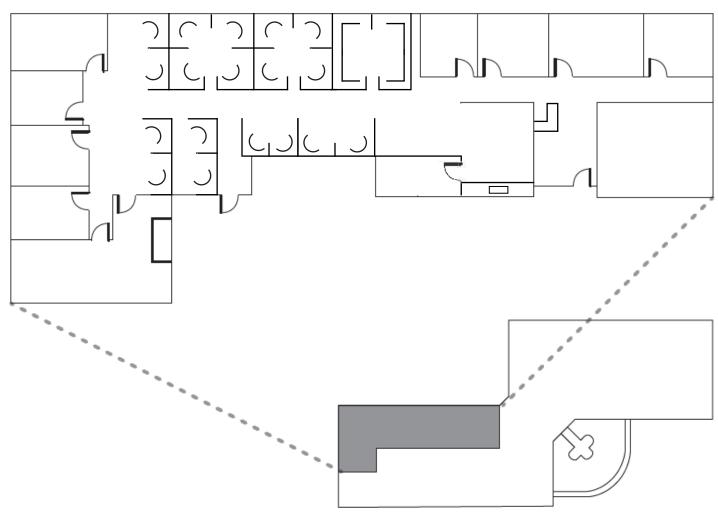

2880 Lakeside Drive, Suite 250 Santa Clara, CA

### **Space Profile:**

 Premises
 Suite 250

 RSF
 ±6,715 RSF

Rental Rate \$3.95/RSF FSG

**Availability** Immediate

Term Thru May 31, 2021

#### **Features:**

- 18 Cubicles Available
- Plug & Play Sublease
- Gym, Lockers & Showers on 2nd Floor
- Easy Access from Hwy 101 Great America Pkwy/Bowers Exit
- Walking Distance to Nearby Amenities
- Lease Expiration: May 31, 2021