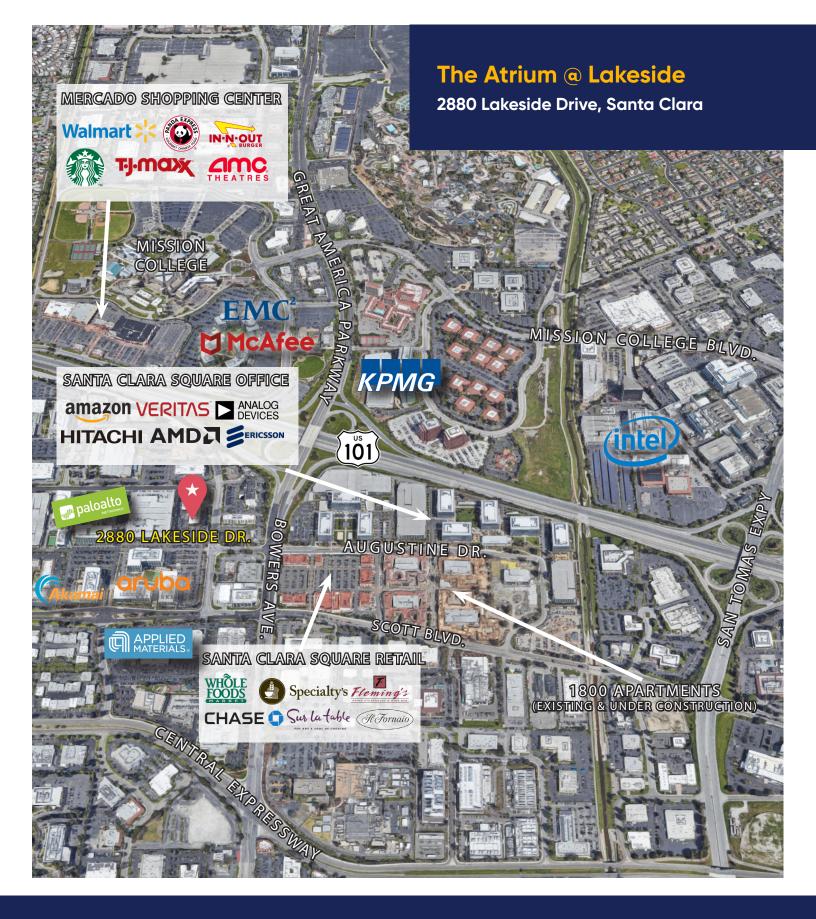

# The Atrium @ Lakeside

2880 Lakeside Drive, Santa Clara

Cresa © 2019. All rights reserved. The information contained in this document has been obtained from sources believed reliable. While Cresa does not doubt its accuracy, Cresa has not verified it and makes no guarantee, warranty, or representation about it. It is your responsibility to independently confirm its accuracy and completeness. Any projections, opinions, assumptions or estimates used are for example only and do not represent the current or future performance of the property. The value of this transaction to you depends on tax and other factors which should be evaluated by your tax, financial and legal advisors. You and your advisors should conduct a careful, independent investigation of the property to determine to your satisfaction the suitability of the property for your needs.