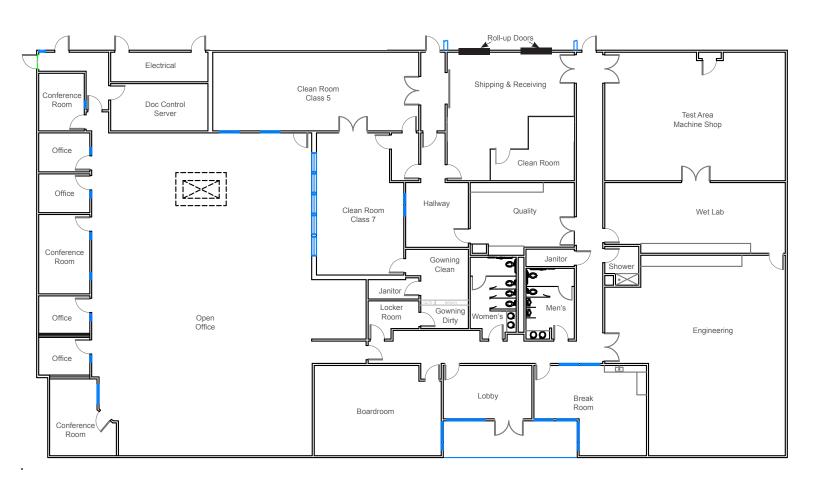

### **Key Features**

- Great short-term opportunity
- 4 private offices, 3 conference rooms, 1 board room
- Wetlab
- Convenient access to Highway 101
- 15 minutes from San Francisco International Airport
- Daily shuttle to and from Caltrain
- 3.3/1,000 Parking
- · Onsite Café & Fitness Center
- Furniture included