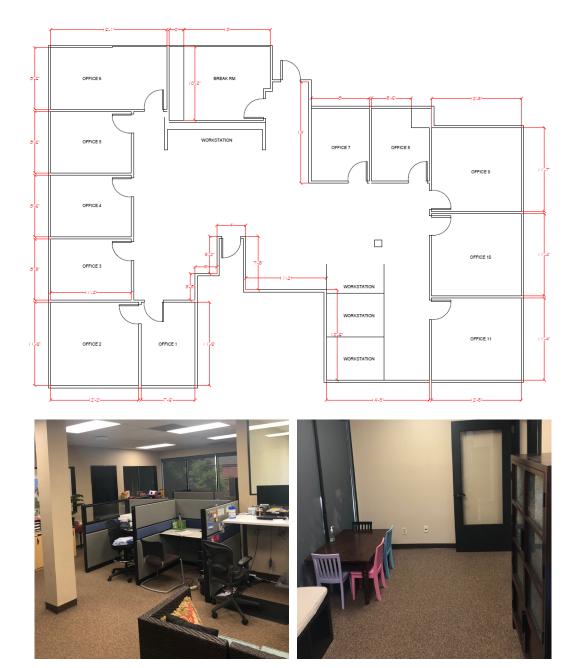

# **Key Features**

- Plug and Play
- 9 Private Offices with 50/50 mix office/cubes
- Kitchen/breakroom

1479

- Fully Furnished (Furniture can be removed at Subtenant's request.)
- Easy access to Highway 280 and Highway 85
- Walkable to multiple shops and restaurants
- 2nd floor space (not elevator served)

1479 Saratoga Ave. San Jose, CA