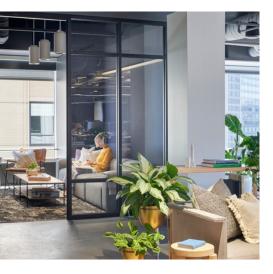

### **Features:**

- Plug & play shared space 42 workstations with creative collaboration spaces in multiple options
- Beautiful custom finishes throughout
- **Expansive views**
- Exceptional natural light with floor to ceiling windows throughout
- **Exposed ceiling**
- Concrete polished floors
- Double door entry