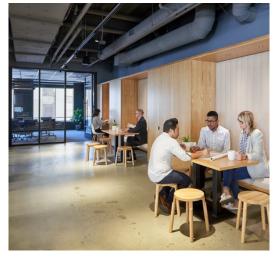

### **Features:**

- Plug & play shared space 42 workstations with creative collaboration spaces in multiple options
- Beautiful custom finishes throughout
- **Expansive views**
- Exceptional natural light with floor to ceiling windows throughout
- **Exposed ceiling**
- Concrete polished floors
- Double door entry

### 19th Floor: +/- 5,000 RSF

- 42 sit/stand workstations in place
- Formal reception area
- Large open kitchen with ample storage and seating
- Boardroom (seats 16)
- 3 medium sized meeting rooms
- Open area collaboration spaces
- Copy/print room