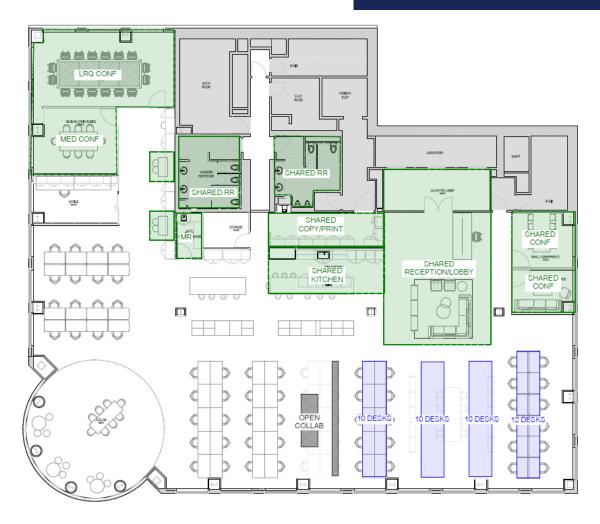

### 19th Floor: +/- 5,000 RSF

- 42 sit/stand workstations in place
- Formal reception area
- Large open kitchen with ample storage and seating
- Boardroom (seats 16)
- 3 medium sized meeting rooms
- Open area collaboration spaces
- Copy/print room