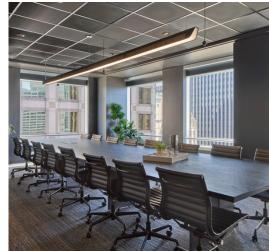

### 19th Floor: +/- 5,000 RSF

- 42 sit/stand workstations in place
- Formal reception area
- Large open kitchen with ample storage and seating
- Boardroom (seats 16)
- 3 medium sized meeting rooms
- Open area collaboration spaces
- Copy/print room