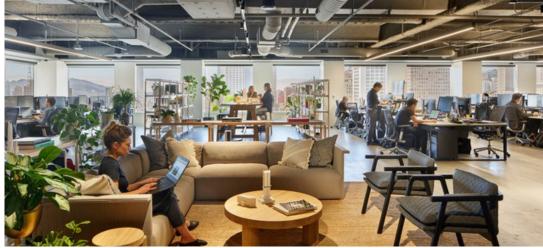

### **Features:**

- Plug & play shared space 42 workstations with creative collaboration spaces in multiple options
- Beautiful custom finishes throughout
- **Expansive views**
- Exceptional natural light with floor to ceiling windows throughout
- **Exposed ceiling**
- Concrete polished floors
- Double door entry

### 19th Floor: +/- 5,000 RSF

- 42 sit/stand workstations in place
- Formal reception area
- Large open kitchen with ample storage and seating
- Boardroom (seats 16)
- 3 medium sized meeting rooms
- Open area collaboration spaces
- Copy/print room