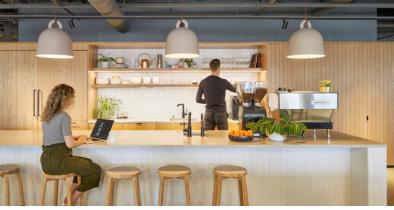

### 19th Floor: +/- 5,000 RSF

- 42 sit/stand workstations in place
- Formal reception area
- Large open kitchen with ample storage and seating
- Boardroom (seats 16)
- 3 medium sized meeting rooms
- Open area collaboration spaces
- Copy/print room