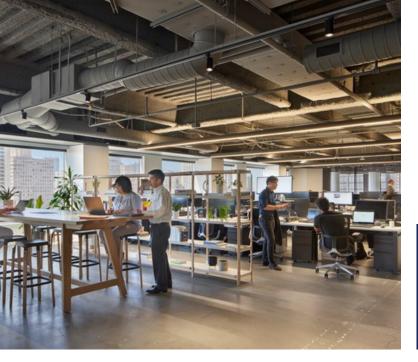

### **Features:**

- Plug & play shared space 42 workstations with creative collaboration spaces in multiple options
- Beautiful custom finishes throughout
- **Expansive views**
- Exceptional natural light with floor to ceiling windows throughout
- **Exposed ceiling**
- Concrete polished floors
- Double door entry

### 19th Floor: +/- 5,000 RSF

- 42 sit/stand workstations in place
- Formal reception area
- Large open kitchen with ample storage and seating
- Boardroom (seats 16)
- 3 medium sized meeting rooms
- Open area collaboration spaces
- Copy/print room