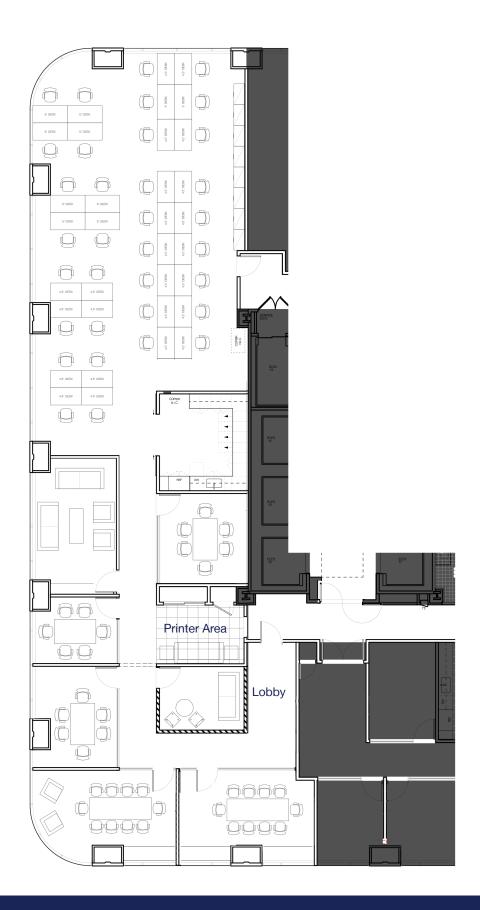

## **Space Profile:**

**Premises** 34th Floor

**RSF** 5,412 RSF

Rental Rate Call to inquire

Availability Q1 2020

**Term** Thru 6/30/2023

### **Features:**

- Exceptional natural light
- Deliverable on a plug-n-play basis
- North and northeast views of the Golden Gate Bridge and Alcatraz
- Open area with perimeter conference rooms