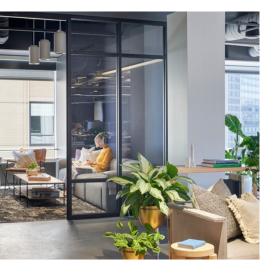

### **Features:**

- Plug & play space designed for 88 workstations with creative collaboration spaces in multiple options
- · Beautiful custom finishes throughout
- Expansive views
- Exceptional natural light with floor to ceiling windows throughout
- Exposed ceiling
- Concrete polished floors
- Double door entry