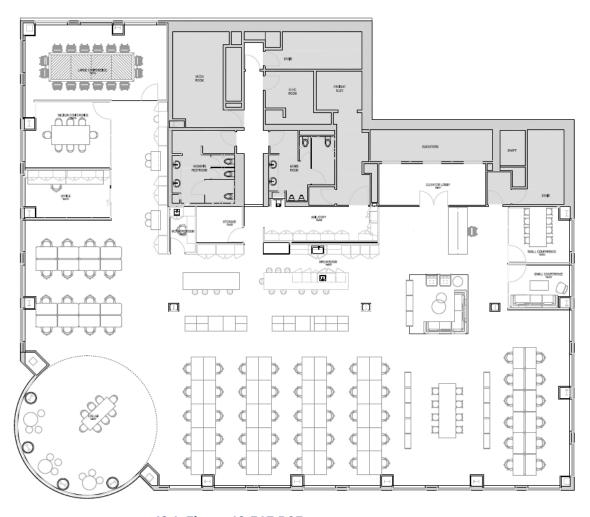

### 19th Floor: 10,543 RSF

- Designed for 88+ sit/stand workstations
- Formal reception area
- Large open kitchen with ample storage and seating
- Boardroom (seats 16)
- 3 medium sized meeting rooms
- Rotunda all-hands area
- Open area collaboration spaces
- Copy/print room