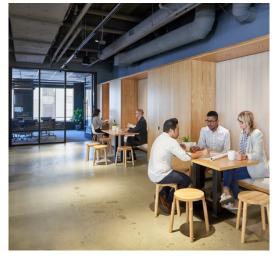

### 19th Floor: 10,543 RSF

- Designed for 88+ sit/stand workstations
- Formal reception area
- Large open kitchen with ample storage and seating
- Boardroom (seats 16)
- 3 medium sized meeting rooms
- Rotunda all-hands area
- Open area collaboration spaces
- Copy/print room