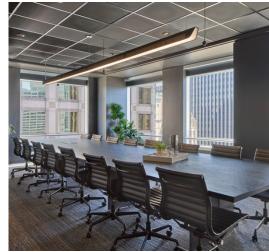

### 19th Floor: 10,543 RSF

- Designed for 88+ sit/stand workstations
- Formal reception area
- Large open kitchen with ample storage and seating
- Boardroom (seats 16)
- 3 medium sized meeting rooms
- Rotunda all-hands area
- Open area collaboration spaces
- Copy/print room