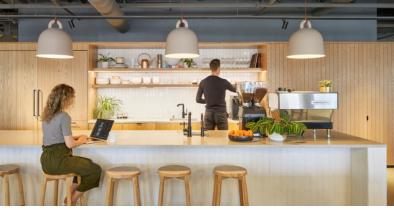

### 19th Floor: 10,543 RSF

- Designed for 88+ sit/stand workstations
- Formal reception area
- Large open kitchen with ample storage and seating
- Boardroom (seats 16)
- 3 medium sized meeting rooms
- Rotunda all-hands area
- Open area collaboration spaces
- Copy/print room