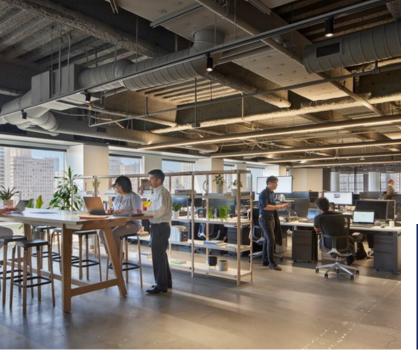

### **Features:**

- Plug & play space designed for 88 workstations with creative collaboration spaces in multiple options
- · Beautiful custom finishes throughout
- Expansive views
- Exceptional natural light with floor to ceiling windows throughout
- Exposed ceiling
- Concrete polished floors
- Double door entry

### 19th Floor: 10,543 RSF

- Designed for 88+ sit/stand workstations
- Formal reception area
- Large open kitchen with ample storage and seating
- Boardroom (seats 16)
- 3 medium sized meeting rooms
- Rotunda all-hands area
- Open area collaboration spaces
- Copy/print room