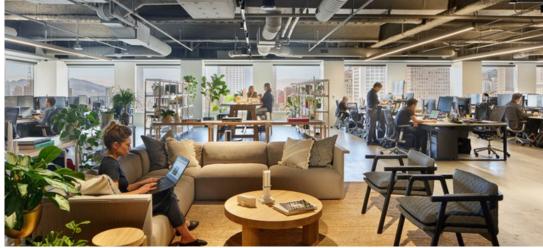

### **Features:**

- Plug & play space designed for 88 workstations with creative collaboration spaces in multiple options
- · Beautiful custom finishes throughout
- Expansive views
- Exceptional natural light with floor to ceiling windows throughout
- Exposed ceiling
- Concrete polished floors
- Double door entry

### 19th Floor: 10,543 RSF

- Designed for 88+ sit/stand workstations
- Formal reception area
- Large open kitchen with ample storage and seating
- Boardroom (seats 16)
- 3 medium sized meeting rooms
- Rotunda all-hands area
- Open area collaboration spaces
- Copy/print room