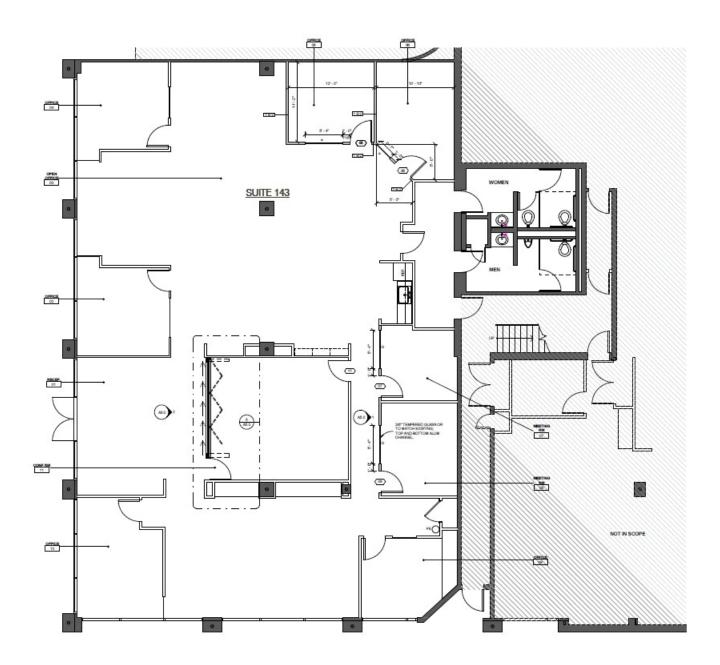

#### **Space Profile**

| Premises     | Suite 120    |
|--------------|--------------|
| Size         | 4,530 RSF    |
| Rental Rate  | Upon Request |
| Availability | Immediate    |
| Term         | 10/30/21     |

#### **Features**

- Short Term Sublease In Great Condition
- 6 Private Offices, Open Workspaces, Breakout Rooms, Indoor/Outdoor Common Areas and a Multi-Functional All-Hands Area with a Fully Equipped Bar
- Furnished Board Room with 2 Large Conference Tables, Glass Foldable Wall and Projector Screen
- 2 Meeting Rooms Each with a Large Table and White Board
- 14 Individual Height Adjustable Desks, 2 Large Communal Tables with 10 Workstations and a Built-in Standing Desk Unit for 5 People
- Multiple Soft-Seating Areas
- Recent Building And Tenant Park Upgrades

## Suite 120 | 4,530 RSF