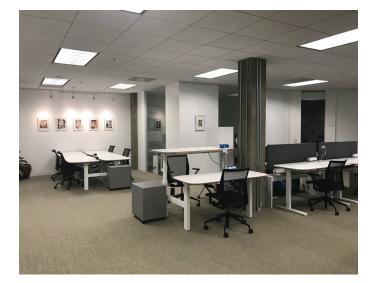

#### **Features**

- Short Term Sublease In Great Condition
- 6 Private Offices, Open Workspaces, Breakout Rooms, Indoor/Outdoor Common Areas and a Multi-Functional All-Hands Area with a Fully Equipped Bar
- Furnished Board Room with 2 Large Conference Tables, Glass Foldable Wall and Projector Screen
- 2 Meeting Rooms Each with a Large Table and White Board
- 14 Individual Height Adjustable Desks, 2 Large Communal Tables with 10 Workstations and a Built-in Standing Desk Unit for 5 People
- Multiple Soft-Seating Areas
- Recent Building And Tenant Park Upgrades