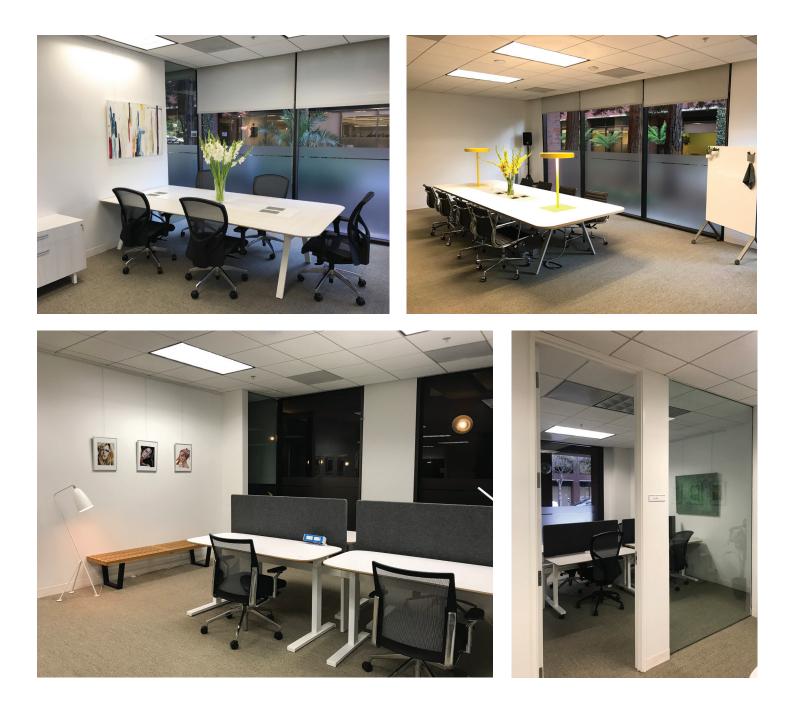

#### **Features**

- Short Term Sublease In Great Condition
- 6 Private Offices, Open Workspaces, Breakout Rooms, Indoor/Outdoor Common Areas and a Multi-Functional All-Hands Area with a Fully Equipped Bar
- Furnished Board Room with 2 Large Conference Tables, Glass Foldable Wall and Projector Screen
- 2 Meeting Rooms Each with a Large Table and White Board
- 14 Individual Height Adjustable Desks, 2 Large Communal Tables with 10 Workstations and a Built-in Standing Desk Unit for 5 People
- Multiple Soft-Seating Areas
- Recent Building And Tenant Park Upgrades