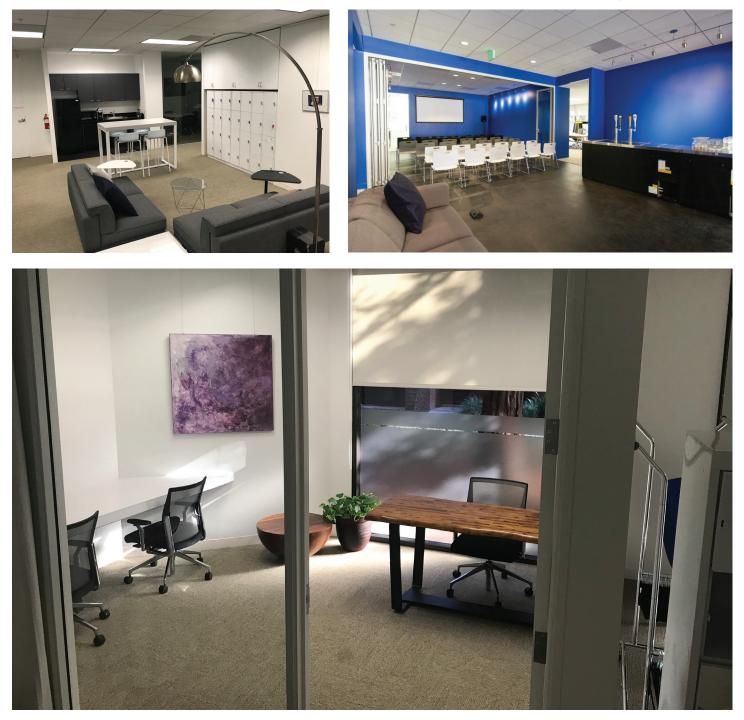

#### **Features**

- Short Term Sublease In Great Condition
- 6 Private Offices, Open Workspaces, Breakout Rooms, Indoor/Outdoor Common Areas and a Multi-Functional All-Hands Area with a Fully Equipped Bar
- Furnished Board Room with 2 Large Conference Tables, Glass Foldable Wall and Projector Screen
- 2 Meeting Rooms Each with a Large Table and White Board
- 14 Individual Height Adjustable Desks, 2 Large Communal Tables with 10 Workstations and a Built-in Standing Desk Unit for 5 People
- Multiple Soft-Seating Areas
- Recent Building And Tenant Park Upgrades