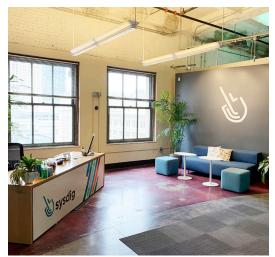

### **Features:**

- Ideally located near Market Street on 2nd street corridor
- Open Creative plan
- High exposed ceiling
- Café style kitchen
- Wellness room
- Reception area
- Plug & Play 121 workstations (sit/stand)
- 1 Large boardroom/classroom
- 10 meeting rooms of various sizes
- 2 embedded phone rooms
- IT storage closet on partial 7th