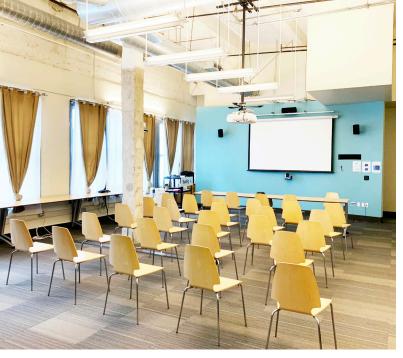

### **Features:**

- Ideally located near Market Street on 2nd street corridor
- Open Creative plan
- High exposed ceiling
- Café style kitchen
- Wellness room
- Reception area
- Plug & Play 121 workstations (sit/stand)
- 1 Large boardroom/classroom
- 10 meeting rooms of various sizes
- 2 embedded phone rooms
- IT storage closet on partial 7th