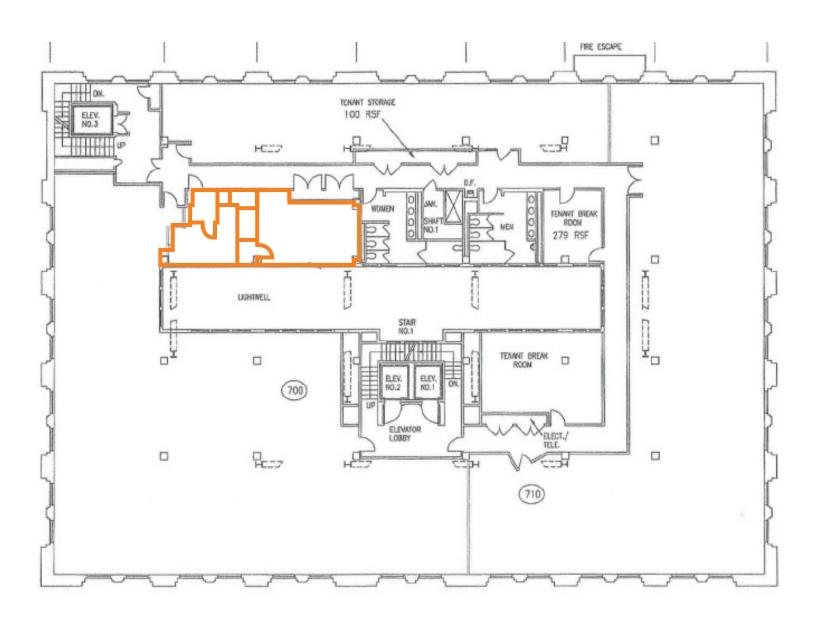

#### **Space Profile:**

Premises 8th Floor & Partial 7th Floor

**RSF** 16,886 RSF

Rental Rate Please Inquire

**Availability** Vacant

**Term** Thru 6/30/2021

Longer term available via

direct lease

## 85 2nd Street, 7th Floor

San Francisco, CA

Cresa © 2020. All rights reserved. The information contained in this document has been obtained from sources believed reliable. While Cresa does not doubt its accuracy, Cresa has not verified it and makes no guarantee, warranty, or representation about it. It is your responsibility to independently confirm its accuracy and completeness. Any projections, opinions, assumptions or estimates used are for example only and do not represent the current or future performance of the property. The value of this transaction to you depends on tax and other factors which should be evaluated by your tax, financial and legal advisors. You and your advisors should conduct a careful, independent investigation of the property to determine to your satisfaction the suitability of the property for your