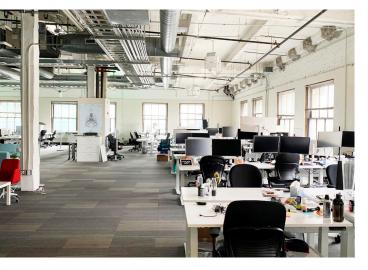

### **Features:**

- Ideally located near Market Street on 2nd street corridor
- Open Creative plan
- High exposed ceiling
- Café style kitchen
- Wellness room
- Reception area
- Plug & Play 121 workstations (sit/stand)
- 1 Large boardroom/classroom
- 10 meeting rooms of various sizes
- 2 embedded phone rooms
- IT storage closet on partial 7th