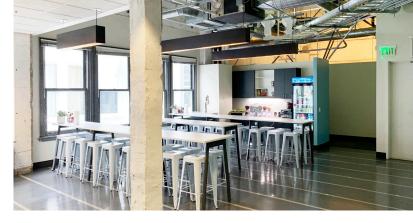

### **Features:**

- Ideally located near Market Street on 2nd street corridor
- Open Creative plan
- High exposed ceiling
- Café style kitchen
- Wellness room
- Reception area
- Plug & Play 121 workstations (sit/stand)
- 1 Large boardroom/classroom
- 10 meeting rooms of various sizes
- 2 embedded phone rooms
- IT storage closet on partial 7th