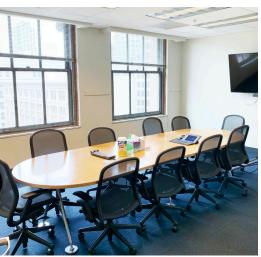

### **Features:**

- Ideally located near Market Street on 2nd street corridor
- Open Creative plan
- High exposed ceiling
- Café style kitchen
- Wellness room
- Reception area
- Plug & Play 121 workstations (sit/stand)
- 1 Large boardroom/classroom
- 10 meeting rooms of various sizes
- 2 embedded phone rooms
- IT storage closet on partial 7th