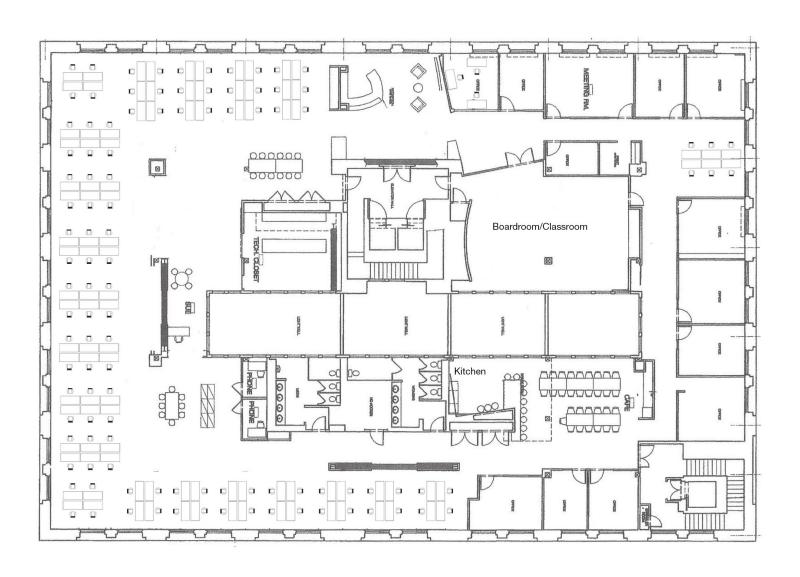

### **Features:**

- Ideally located near Market Street on 2nd street corridor
- Open Creative plan
- High exposed ceiling
- Café style kitchen
- Wellness room
- Reception area
- Plug & Play 121 workstations (sit/stand)
- 1 Large boardroom/classroom
- 10 meeting rooms of various sizes
- 2 embedded phone rooms
- IT storage closet on partial 7th

## 85 2nd Street, 7th Floor

San Francisco, CA

Cresa © 2020. All rights reserved. The information contained in this document has been obtained from sources believed reliable. While Cresa does not doubt its accuracy, Cresa has not verified it and makes no guarantee, warranty, or representation about it. It is your responsibility to independently confirm its accuracy and completeness. Any projections, opinions, assumptions or estimates used are for example only and do not represent the current or future performance of the property. The value of this transaction to you depends on tax and other factors which should be evaluated by your tax, financial and legal advisors. You and your advisors should conduct a careful, independent investigation of the property to determine to your satisfaction the suitability of the property for your