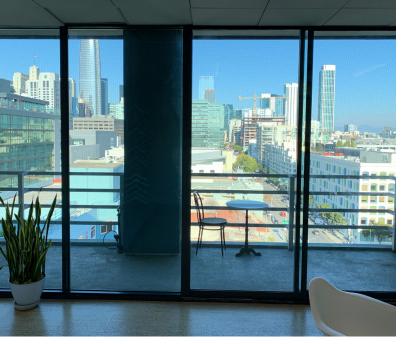

#### **Features:**

- Penthouse office
- Panoramic city views from deck
- 32 desks, 4 meetings rooms, 2 phone rooms
- Kitchen access
- Furniture negotiable
- 3 blocks to Powell BART station & 4 blocks to CalTrain