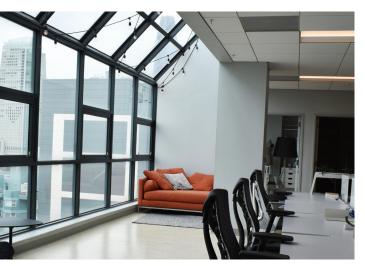

## Plug-n-Play Sublease with city views

832 Folsom Street, 10th Floor/Penthouse San Francisco, CA

#### **Features:**

- Penthouse office
- Panoramic city views from deck
- 32 desks, 4 meetings rooms, 2 phone rooms
- Kitchen access
- Furniture negotiable
- 3 blocks to Powell BART station & 4 blocks to CalTrain