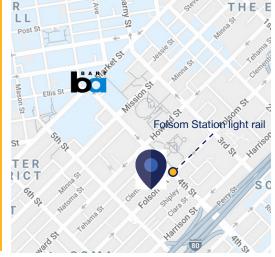

#### **Features:**

- Penthouse office
- Panoramic city views from deck
- 32 desks, 4 meetings rooms, 2 phone rooms
- Kitchen access
- Furniture negotiable
- 3 blocks to Powell BART station & 4 blocks to CalTrain