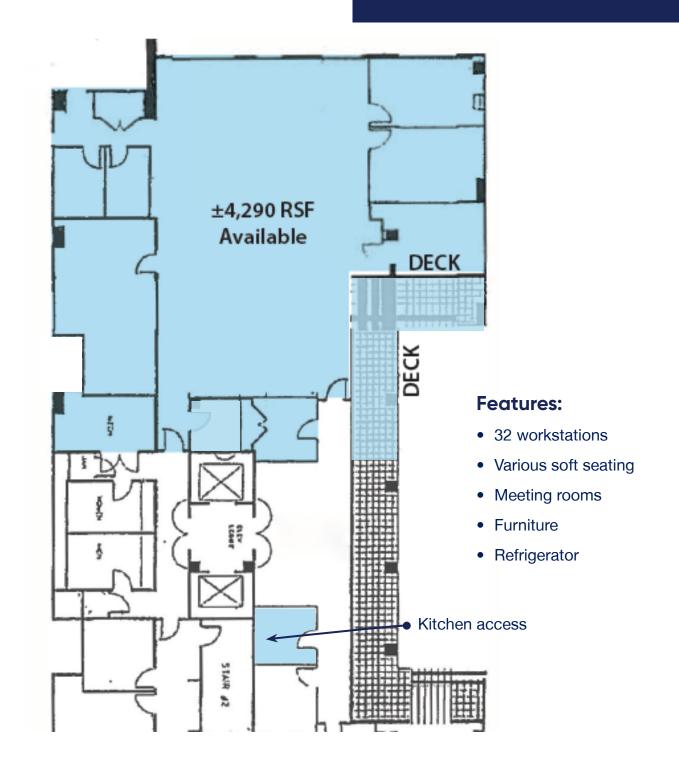

#### **Space Profile:**

| Premises     | Suite 1001/Penthouse      |
|--------------|---------------------------|
| RSF          | 4,290 RSF                 |
| Rental Rate  | Withdrawn                 |
| Availability | Vacant                    |
| Term         | Thru 10/31/2024           |
| Parking      | 5 on-site reserved spaces |

#### **Features:**

- Penthouse office
- Panoramic city views from deck
- 32 desks, 4 meetings rooms, 2 phone rooms
- Kitchen access
- Furniture negotiable
- 3 blocks to Powell BART station & 4 blocks to CalTrain