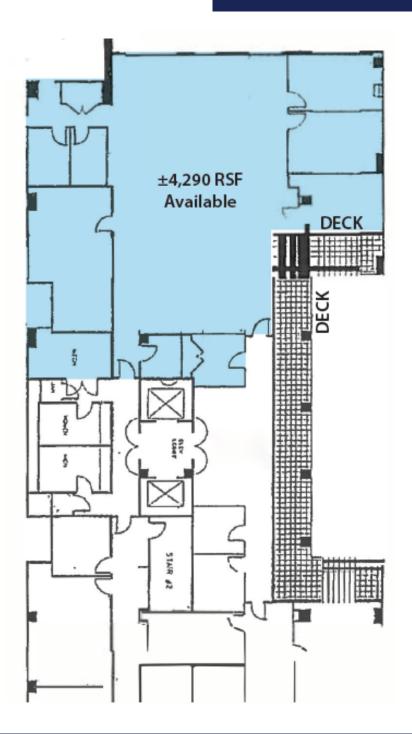

### **Space Profile:**

It

| Premises     | 10 <sup>th</sup> Floor |
|--------------|------------------------|
| RSF          | 4,290 RSF              |
| Rental Rate  | Please Inquire         |
| Availability | 30 days                |
| Term         | Thru 10/31/2024        |

### **Features:**

- Penthouse office
- City views
- 3 meeting rooms
- 2 phone rooms
- 1 conference room
- 3 sides of natural light
- Furniture can be included