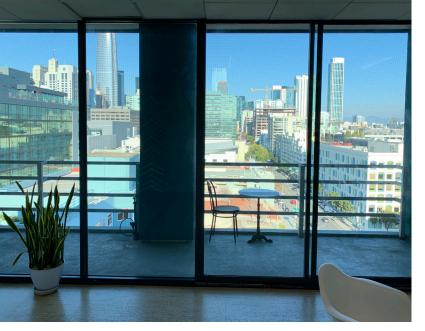

### **Features:**

- Penthouse office
- City views
- 3 meeting rooms
- 2 phone rooms
- 1 conference room
- 3 sides of natural light
- Furniture can be included