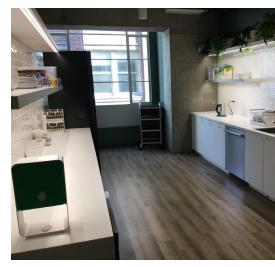

### 77 Maiden Lane 7th Floor

San Francisco, CA

7th Floor: 4,639 RSF

- Large kitchen and cafe
- Large lounge and game area
- All-hands area
- Top floor with skylights and abundant natural light
- Large sprint room