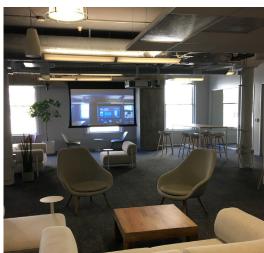

### 77 Maiden Lane 7th Floor

San Francisco, CA

7th Floor: 4,639 RSF

- Large kitchen and cafe
- Large lounge and game area
- All-hands area
- Top floor with skylights and abundant natural light
- Large sprint room