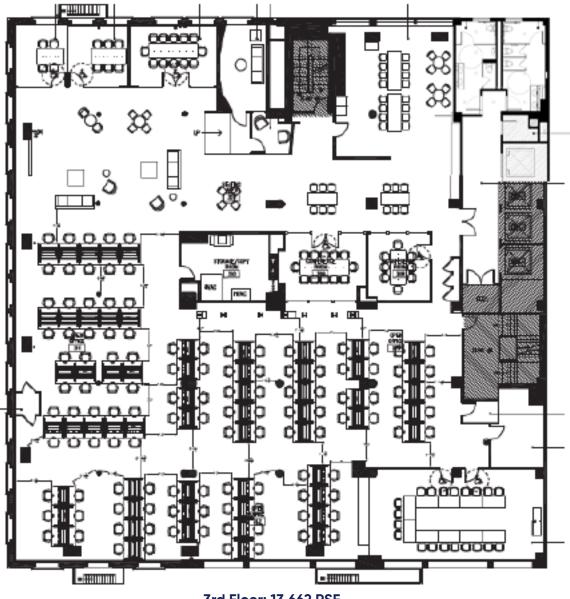

### 77 Maiden Lane 3rd Floor

San Francisco, CA

#### 3rd Floor: 13,662 RSF

- 122 workstations •
- Large 20-person sprint room
- 7 meeting rooms
- Large kitchen and cafe
- Multiple collaboration areas •
- Streaming studio