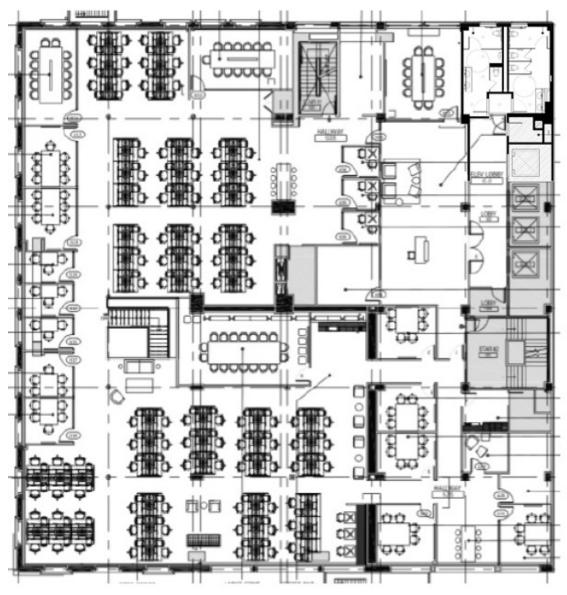

### 77 Maiden Lane 6th Floor

San Francisco, CA

#### 6th Floor: 13,530 RSF

- 113 workstations •
- 18-person boardroom
- 3 large conference rooms •
- 13 meeting rooms and collaboration areas •
- Formal secured reception •
- Interconnecting staircase to 5th floor •