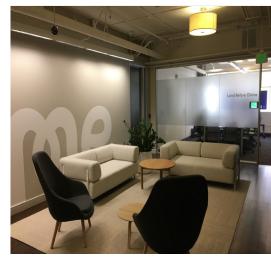

### 77 Maiden Lane 5th Floor

San Francisco, CA

#### 5th Floor: 13,530 RSF

- 124 workstations
- Large 12-person conference room
- 12 meeting rooms plus collaboration areas
- Kitchen and cafe
- Prayer room, wellness room and gender neutral restrooms ۲
- Interconnecting staircase to 6th floor •

### 77 Maiden Lane 6th Floor

San Francisco, CA

#### 6th Floor: 13,530 RSF

- 113 workstations •
- 18-person boardroom
- 3 large conference rooms •
- 13 meeting rooms and collaboration areas •
- Formal secured reception •
- Interconnecting staircase to 5th floor •