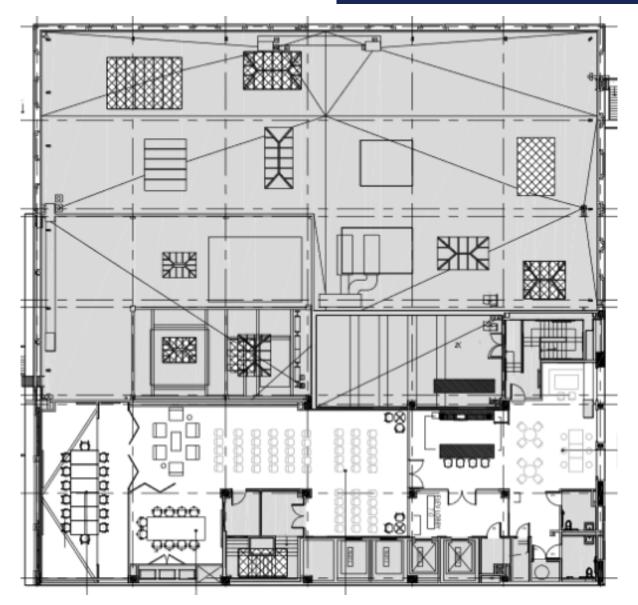

### 77 Maiden Lane 7th Floor

San Francisco, CA

7th Floor: 4,639 RSF

- Large kitchen and cafe
- Large lounge and game area
- All-hands area
- Top floor with skylights and abundant natural light
- Large sprint room