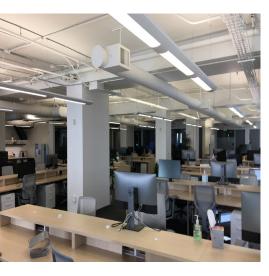

### 77 Maiden Lane 3rd Floor

San Francisco, CA

#### 3rd Floor: 13,662 RSF

- 122 workstations •
- Large 20-person sprint room
- 7 meeting rooms
- Large kitchen and cafe
- Multiple collaboration areas •
- Streaming studio