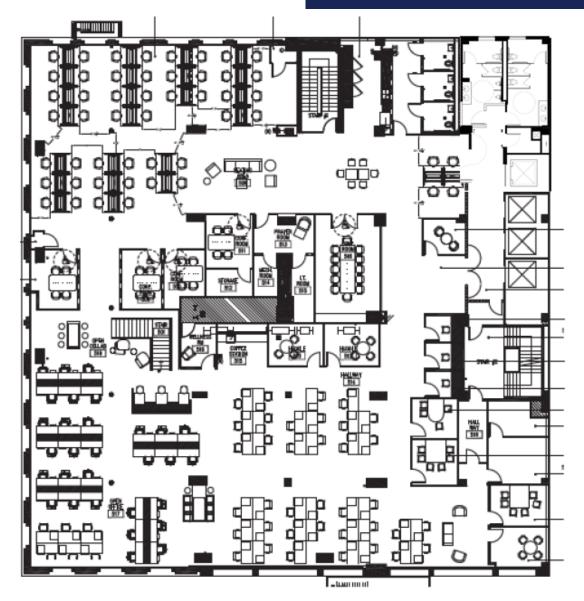

### 77 Maiden Lane 3rd Floor

San Francisco, CA

#### 3rd Floor: 13,662 RSF

- 122 workstations •
- Large 20-person sprint room
- 7 meeting rooms
- Large kitchen and cafe
- Multiple collaboration areas •
- Streaming studio