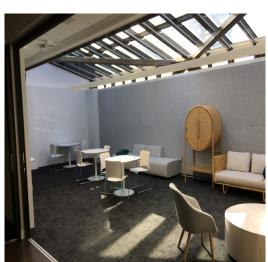

### 77 Maiden Lane 7th Floor

San Francisco, CA

7th Floor: 4,639 RSF

- Large kitchen and cafe
- Large lounge and game area
- All-hands area
- Top floor with skylights and abundant natural light
- Large sprint room