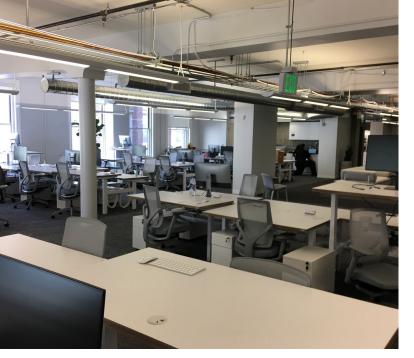

### 77 Maiden Lane 3rd Floor

San Francisco, CA

#### 3rd Floor: 13,662 RSF

- 122 workstations •
- Large 20-person sprint room
- 7 meeting rooms
- Large kitchen and cafe
- Multiple collaboration areas •
- Streaming studio