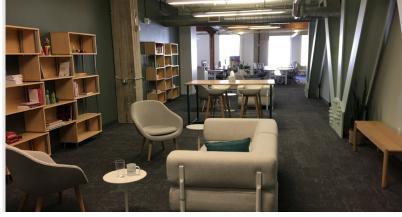

### 77 Maiden Lane 7th Floor

San Francisco, CA

7th Floor: 4,639 RSF

- Large kitchen and cafe
- Large lounge and game area
- All-hands area
- Top floor with skylights and abundant natural light
- Large sprint room