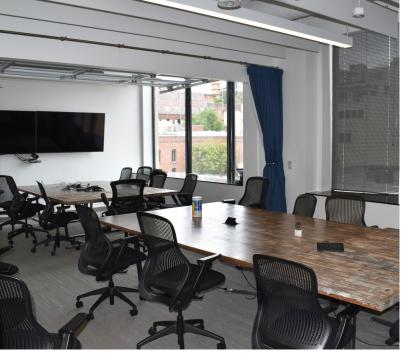

#### **Features:**

- Great natural light
- Bay views and south facing views of FIDI
- Creative open plan with exposed ceiling, and interconnected stairwell
- Wood finishes and glass front meeting rooms
- Large private roof deck
- 130+ sit/stand workstations
- 10+ meeting rooms 1 large, 1 medium,
  2 small
- 2 large cafe style kitchens
- Bike storage, showers and mother's room on each floor

## **Space Profile:**

**Premises** 5th, 6th Floor & Penthouse

RSF Up to 20,425 RSF

Rental Rate Call for details

**Availability** Immediate

Term September 30, 2021