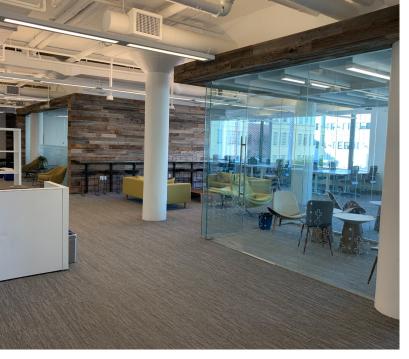

#### **Features:**

- Great natural light
- Bay views and south facing views of FIDI
- Creative open plan with exposed ceiling, and interconnected stairwell
- Wood finishes and glass front meeting rooms
- Large private roof deck
- 130+ sit/stand workstations
- 10+ meeting rooms 1 large, 1 medium,
  2 small
- 2 large cafe style kitchens
- Bike storage, showers and mother's room on each floor