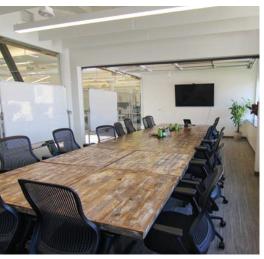

#### **Features:**

- Great natural light
- Bay views and south facing views of FIDI
- Creative open plan with exposed ceiling, and interconnected stairwell
- Wood finishes and glass front meeting rooms
- Large private roof deck
- 130+ sit/stand workstations
- 10+ meeting rooms 1 large, 1 medium,
  2 small
- 2 large cafe style kitchens
- Bike storage, showers and mother's room on each floor