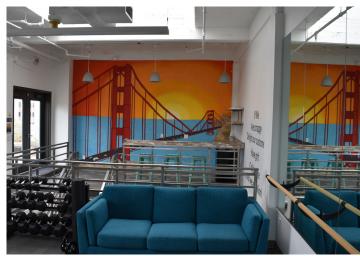

#### **Features:**

- Great natural light
- Bay views and south facing views of FIDI
- Creative open plan with exposed ceiling, and interconnected stairwell
- Wood finishes and glass front meeting rooms
- Large private roof deck
- 130+ sit/stand workstations
- 10+ meeting rooms 1 large, 1 medium,
  2 small
- 2 large cafe style kitchens
- Bike storage, showers and mother's room on each floor