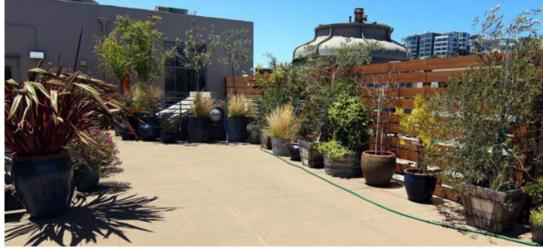

#### **Features:**

- Great natural light
- Bay views and south facing views of FIDI
- Creative open plan with exposed ceiling, and interconnected stairwell
- Wood finishes and glass front meeting rooms
- Large private roof deck
- 130+ sit/stand workstations
- 10+ meeting rooms 1 large, 1 medium,
  2 small
- 2 large cafe style kitchens
- Bike storage, showers and mother's room on each floor