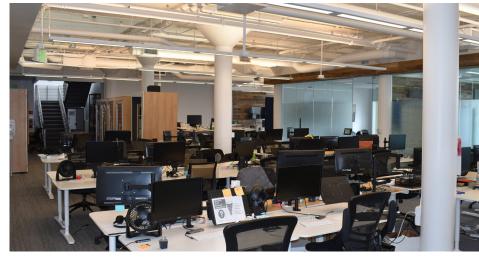

#### **Features:**

- Great natural light
- Bay views and south facing views of FIDI
- Creative open plan with exposed ceiling, and interconnected stairwell
- Wood finishes and glass front meeting rooms
- Large private roof deck
- 130+ sit/stand workstations
- 10+ meeting rooms 1 large, 1 medium,
  2 small
- 2 large cafe style kitchens
- Bike storage, showers and mother's room on each floor

# **755 Sansome Street**

San Francisco, CA