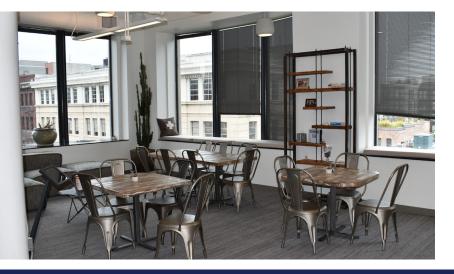

#### **Features:**

- Great natural light
- Bay views and south facing views of FIDI
- Creative open plan with exposed ceiling, and interconnected stairwell
- Wood finishes and glass front meeting rooms
- Large private roof deck
- 130+ sit/stand workstations
- 10+ meeting rooms 1 large, 1 medium,
  2 small
- 2 large cafe style kitchens
- Bike storage, showers and mother's room on each floor

# **755 Sansome Street**

San Francisco, CA