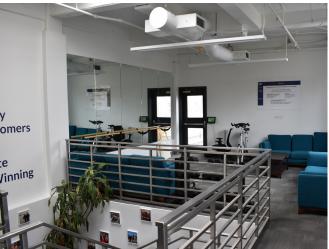

#### **Features:**

- Great natural light
- Bay views and south facing views of FIDI
- Creative open plan with exposed ceiling, and interconnected stairwell
- Wood finishes and glass front meeting rooms
- Large private roof deck
- 130+ sit/stand workstations
- 10+ meeting rooms 1 large, 1 medium,
  2 small
- 2 large cafe style kitchens
- Bike storage, showers and mother's room on each floor

# **755 Sansome Street**

San Francisco, CA