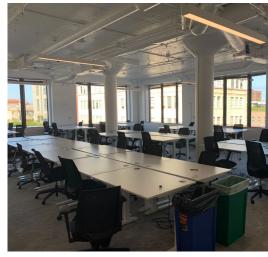

#### **Features:**

- Great natural light
- Bay views and south facing views of FIDI
- Creative open plan with exposed ceiling, and interconnected stairwell
- Wood finishes and glass front meeting rooms
- Large private roof deck
- 130+ sit/stand workstations
- 10+ meeting rooms 1 large, 1 medium,
  2 small
- 2 large cafe style kitchens
- Bike storage, showers and mother's room on each floor

## **Space Profile:**

**Premises** 5th, 6th Floor & Penthouse

RSF Up to 20,425 RSF

Rental Rate Call for details

**Availability** Immediate

Term September 30, 2021