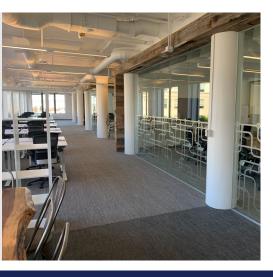

#### **Features:**

- Great natural light
- Bay views and south facing views of FIDI
- Creative open plan with exposed ceiling, and interconnected stairwell
- Wood finishes and glass front meeting rooms
- Large private roof deck
- 130+ sit/stand workstations
- 10+ meeting rooms 1 large, 1 medium,
  2 small
- 2 large cafe style kitchens
- Bike storage, showers and mother's room on each floor

## **Space Profile:**

**Premises** 5th, 6th Floor & Penthouse

RSF Up to 20,425 RSF

Rental Rate Call for details

**Availability** Immediate

Term September 30, 2021