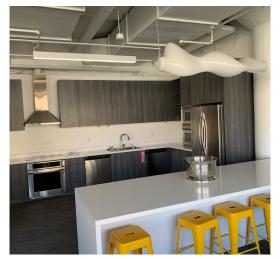

#### **Features:**

- Great natural light
- Bay views and south facing views of FIDI
- Creative open plan with exposed ceiling, and interconnected stairwell
- Wood finishes and glass front meeting rooms
- Large private roof deck
- 130+ sit/stand workstations
- 10+ meeting rooms 1 large, 1 medium,
  2 small
- 2 large cafe style kitchens
- Bike storage, showers and mother's room on each floor