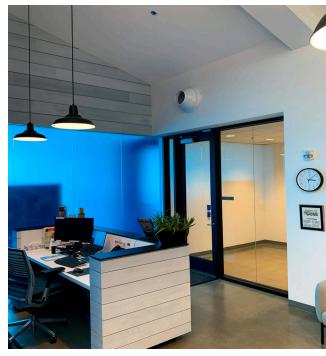

### **Features:**

- Open creative plan
- Unique 17' pitched ceiling
- Kitchen with cafe seating
- Great natural light from 2 large skylights, large East and West facing windows
- 5 conference rooms
- Wellness room and showers
- Reception
- Plug & play 52 workstations in place