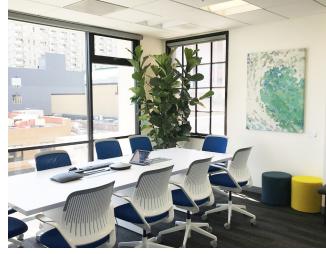

### **Features:**

- Open creative plan
- Unique 17' pitched ceiling
- Kitchen with cafe seating
- Great natural light from 2 large skylights, large East and West facing windows
- 5 conference rooms
- Wellness room and showers
- Reception
- Plug & play 52 workstations in place