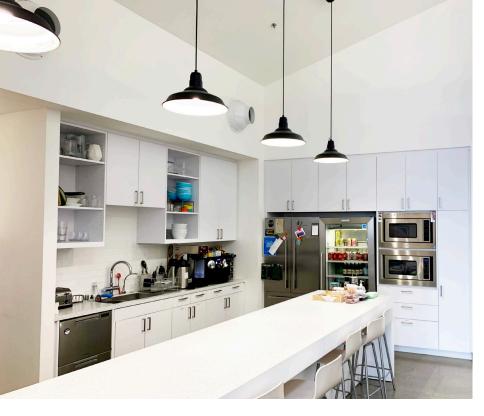

### **Features:**

- Open creative plan
- Unique 17' pitched ceiling
- Kitchen with cafe seating
- Great natural light from 2 large skylights, large East and West facing windows
- 5 conference rooms
- Wellness room and showers
- Reception
- Plug & play 52 workstations in place