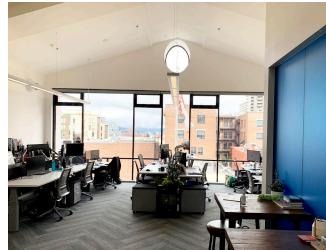

### **Features:**

- Open creative plan
- Unique 17' pitched ceiling
- Kitchen with cafe seating
- Great natural light from 2 large skylights, large East and West facing windows
- 5 conference rooms
- Wellness room and showers
- Reception
- Plug & play 52 workstations in place