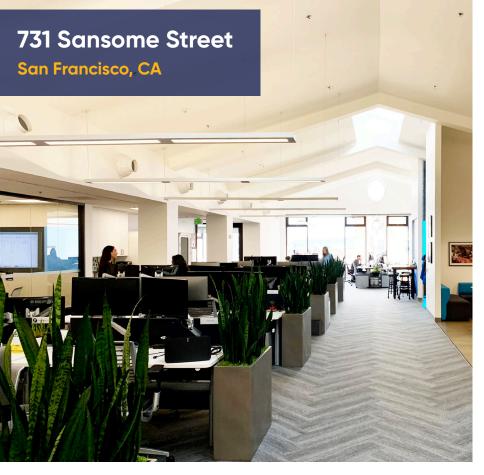

### **Features:**

- Open creative plan
- Unique 17' pitched ceiling
- Kitchen with cafe seating
- Great natural light from 2 large skylights, large East and West facing windows
- 5 conference rooms
- Wellness room and showers
- Reception
- Plug & play 52 workstations in place

# **Space Profile:**

**Premises** 5th Floor

**RSF** 6,558 RSF

Rental Rate \$67 FSG

Availability October 1, 2020

Term December 31,2021

Longer term may be available