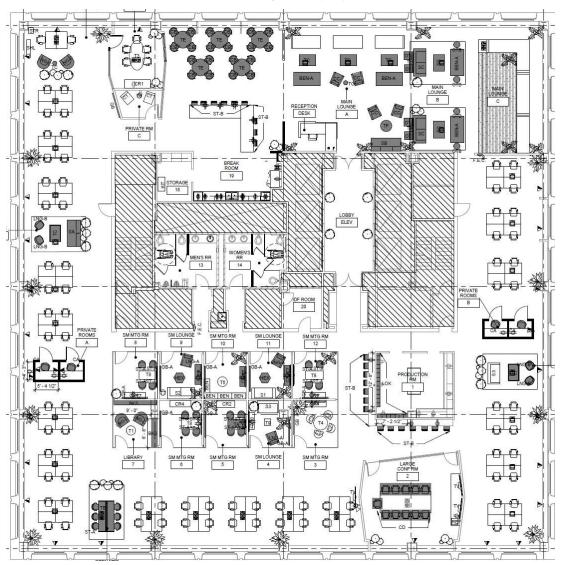

# Fully furnished including:

- 78 workstations
- 12 conference rooms
- Multiple collaboration / lounge areas
- Production room
- Break room
- Multiple phone rooms

Cresa © 2020. All rights reserved. The information contained in this document has been obtained from sources believed reliable. While Cresa does not doubt its accuracy, Cresa has not verified it and makes no guarantee, warranty, or representation about it. It is your responsibility to independently confirm its accuracy and completeness. Any projections, opinions, assumptions or estimates used are for example only and do not represent the current or future performance of the property. The value of this transaction to you depends on tax and other factors which should be evaluated by your tax, financial and legal advisors. You and your advisors should conduct a careful, independent investigation of the property to determine to your satisfaction the suitability of the property for your needs.