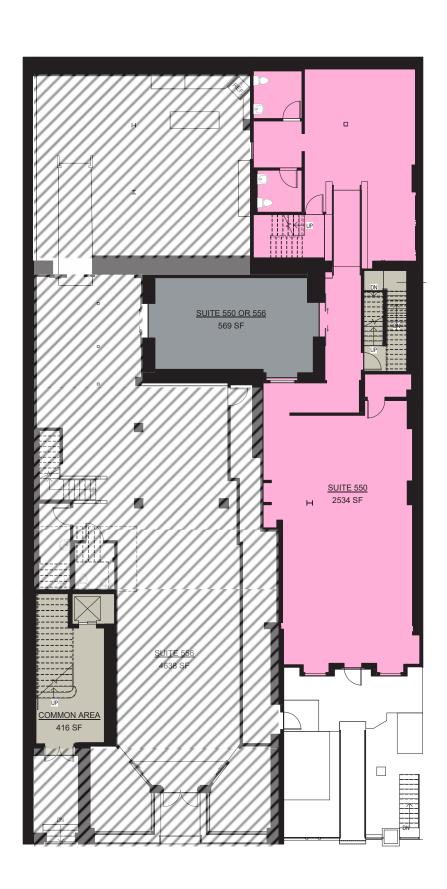

# **Space Profile:**

Premises Partial 1st Floor (Shared)

**RSF** 2,534 RSF

Rental Rate Negotiable

**Availability** Immediate

**Term** 6-12 months

## **Features:**

- Dedicated entry
- Plug & play
- 18 desks in open area with room for more
- Shared access to kitchen and conference rooms
- Brick & timber building
- Dedicated WiFi access
- Patio