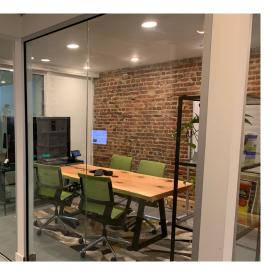

## **Features:**

- Dedicated entry
- Plug & play
- 18 desks in open area with room for more
- Shared access to kitchen and conference rooms
- Brick & timber building
- Dedicated WiFi access
- Patio