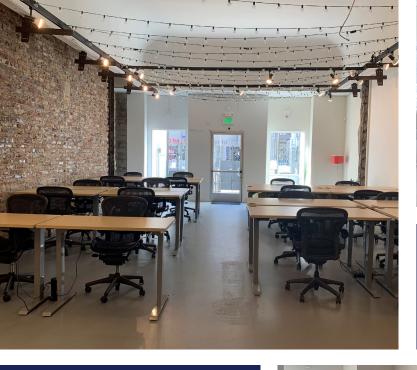

# **Space Profile:**

Premises Partial 1st Floor (Shared)

**RSF** 2,534 RSF

Rental Rate Negotiable

**Availability** Immediate

**Term** 6-12 months

## **Features:**

- Dedicated entry
- Plug & play
- 18 desks in open area with room for more
- Shared access to kitchen and conference rooms
- Brick & timber building
- Dedicated WiFi access
- Patio