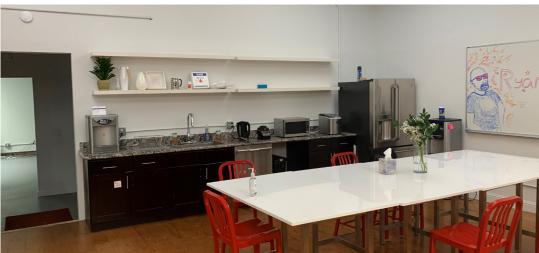

## **Features:**

- Dedicated entry
- Plug & play
- 18 desks in open area with room for more
- Shared access to kitchen and conference rooms
- Brick & timber building
- Dedicated WiFi access
- Patio