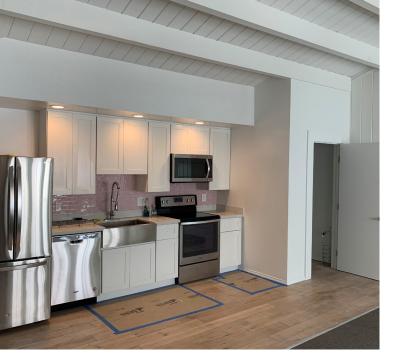

#### **Features:**

- Highly creative
- High ceilings
- Open plan
- Full building opportunity
- Outdoor patio with water fountain
- New paint and lighting in space
- Fully functional kitchen
- WiFi enabled