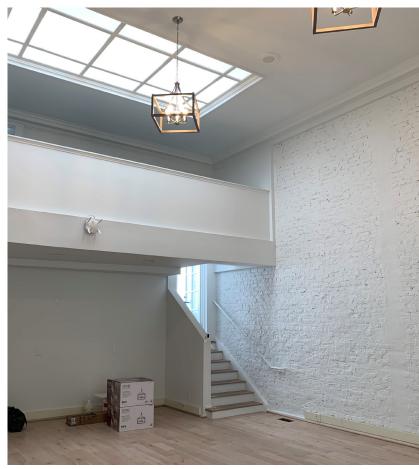

#### **Features:**

- Highly creative
- High ceilings
- Open plan
- Full building opportunity
- Outdoor patio with water fountain
- New paint and lighting in space
- Fully functional kitchen
- WiFi enabled