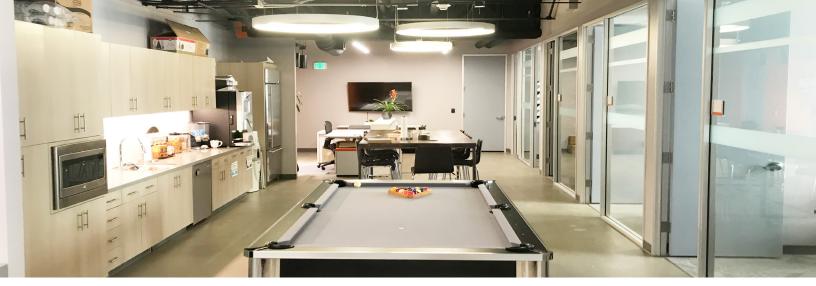

#### **Features:**

- Creative corner suite
- Mix of open and private offices
- 1 small conference room
- 1 large conference room
- Kitchen and break area
- Fully furnished with adjustable height work stations
- Plug and play / WiFi in place
- Building conference facility / gym / terrace

### **Full Option**