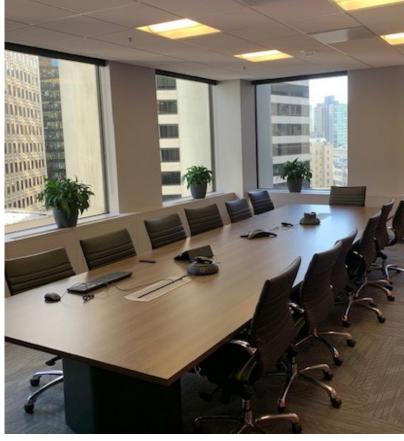

#### **Features:**

- Creative corner suite
- Mix of open and private offices
- 1 small conference room
- 1 large conference room
- Kitchen and break area
- Fully furnished with adjustable height work stations
- Plug and play / WiFi in place
- Building conference facility / gym / terrace