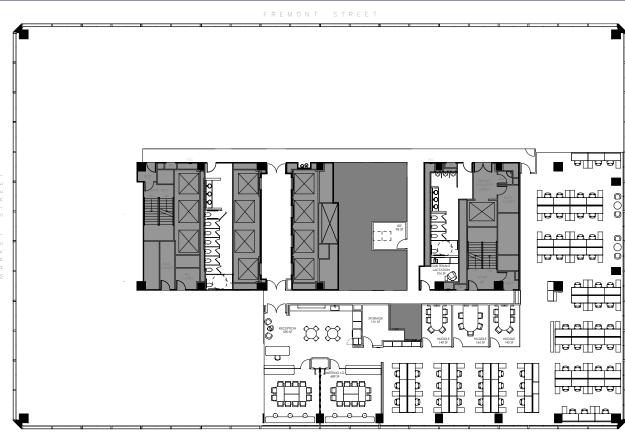

### **Space Profile:**

| Premises     | 24th Floor      |
|--------------|-----------------|
| RSF          | 8,621 RSF       |
| Rental Rate  | \$77 FSG        |
| Availability | January 1, 2021 |
| Term         | 2-4 years       |

### Features:

- New build-out, never occupied
- High-end creative space
- Great window line and natural light
- Furnished 65 workstations (sit-stand)
- 5 meeting rooms
- Reception
- Café style kitchen
- Lactation room