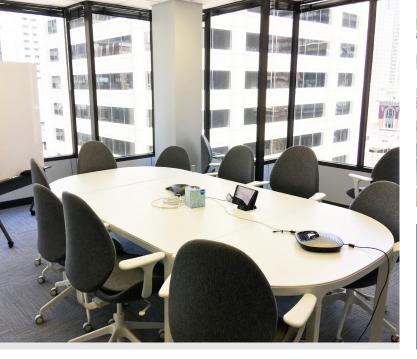

### **Features:**

- Plug and play
- Furnished with 48 workstations
- 3 conference rooms
- 1 phone booth
- Multiple casual meeting areas
- Kitchen