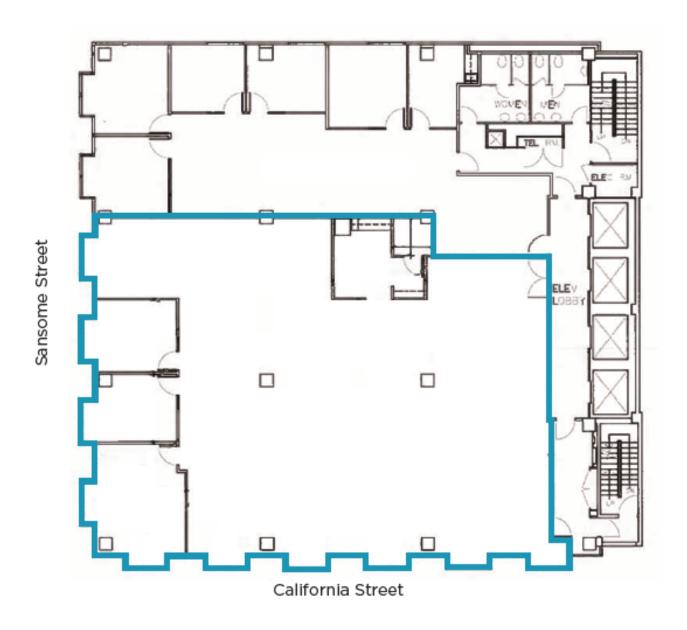

# **Space Profile:**

**Premises** 12th Floor

**RSF** 4,871 RSF

Rental Rate Call for details

**Availability** Immediately

Term Flexible term (minimum

3 months) through July

2023