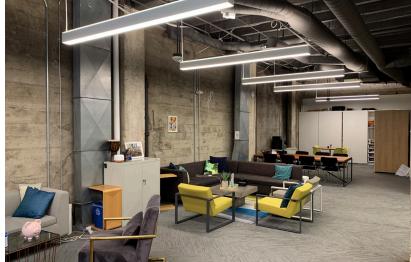

#### **Features:**

- Former bank space with dramatic high ceilings
- Ideally central located in FIDI
- Enclosed, dedicated, secure patio
- Great natural light provided by 2-story windows
- High-End buildout
- Kitchen
- 6 conference rooms of various sizes
- 3 phone booths
- Plug & Play 59 sit/stand workstations

#### Mezzanine

Note: Furniture layout shows capacity only. Some of this furniture is not currently on site.

Cresa © 2020. All rights reserved. The information contained in this document has been obtained from sources believed reliable. While Cresa does not doubt its accuracy, Cresa has not verified it and makes no guarantee, warranty, or representation about it. It is your responsibility to independently confirm its accuracy and completeness. Any projections, opinions, assumptions or estimates used are for example only and do not represent the current or future performance of the property. The value of this transaction to you depends on tax and other factors which should be evaluated by your tax, financial and legal advisors. You and your advisors should conduct a careful, independent investigation of the property to determine to your satisfaction the suitability of the property for your needs.