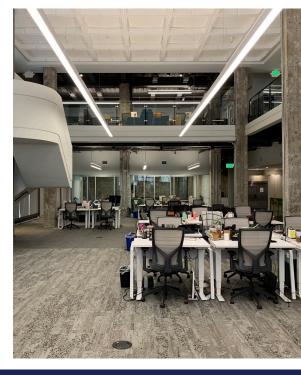

#### **Features:**

- Former bank space with dramatic high ceilings
- Ideally central located in FIDI
- Enclosed, dedicated, secure patio
- Great natural light provided by 2-story windows
- High-End buildout
- Kitchen
- 6 conference rooms of various sizes
- 3 phone booths
- Plug & Play 59 sit/stand workstations