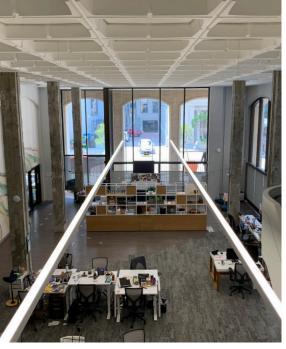

#### **Features:**

- Former bank space with dramatic high ceilings
- Ideally central located in FIDI
- Enclosed, dedicated, secure patio
- Great natural light provided by 2-story windows
- High-End buildout
- Kitchen
- 6 conference rooms of various sizes
- 3 phone booths
- Plug & Play 59 sit/stand workstations

#### **Ground Floor**