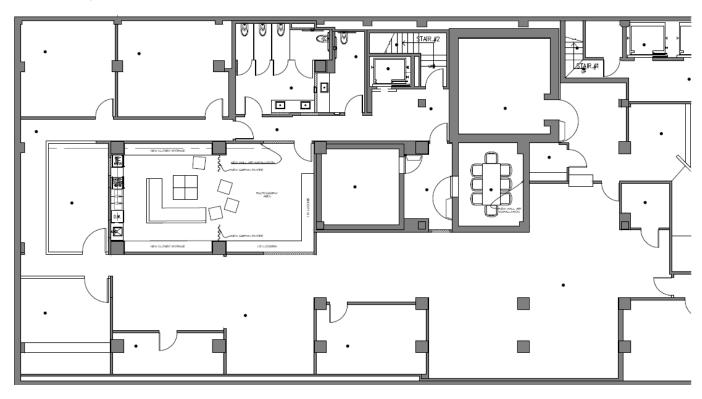

## 340 Pine Street

San Francisco, CA

#### **Basement Space**

Note: Furniture layout shows capacity only. Some of this furniture is not currently on site.