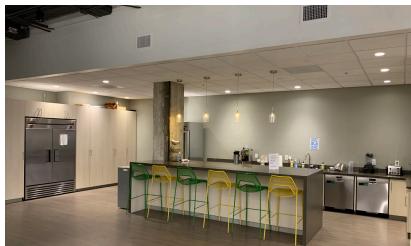

#### **Features:**

- Former bank space with dramatic high ceilings
- Ideally central located in FIDI
- Enclosed, dedicated, secure patio
- Great natural light provided by 2-story windows
- High-End buildout
- Kitchen
- 6 conference rooms of various sizes
- 3 phone booths
- Plug & Play 59 sit/stand workstations

#### **Basement Space**

Note: Furniture layout shows capacity only. Some of this furniture is not currently on site.