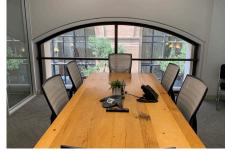

#### **Features:**

- Former bank space with dramatic high ceilings
- Ideally central located in FIDI
- Enclosed, dedicated, secure patio
- Great natural light provided by 2-story windows
- High-End buildout
- Kitchen
- 6 conference rooms of various sizes
- 3 phone booths
- Plug & Play 59 sit/stand workstations