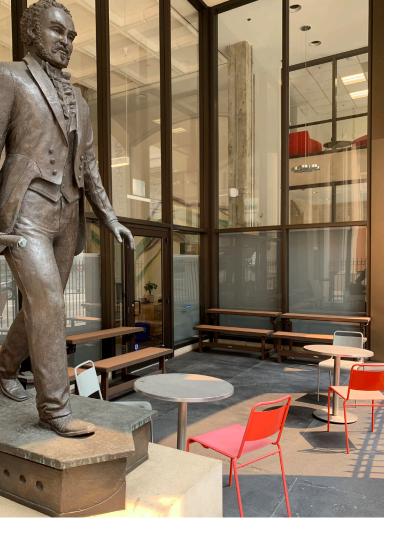

#### **Features:**

- Former bank space with dramatic high ceilings
- Ideally central located in FIDI
- Enclosed, dedicated, secure patio
- Great natural light provided by 2-story windows
- High-End buildout
- Kitchen
- 6 conference rooms of various sizes
- 3 phone booths
- Plug & Play 59 sit/stand workstations

#### **Ground Floor**