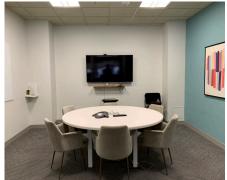

#### **Features:**

- Former bank space with dramatic high ceilings
- Ideally central located in FIDI
- Enclosed, dedicated, secure patio
- Great natural light provided by 2-story windows
- High-End buildout
- Kitchen
- 6 conference rooms of various sizes
- 3 phone booths
- Plug & Play 59 sit/stand workstations